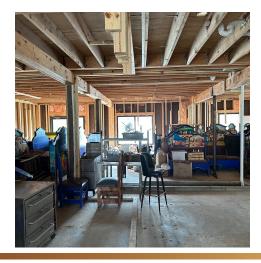

#### **PROPERTY OVERVIEW**

Colonial Square is a 4 building mixed use development that is nearly completed. Three of the four buildings are fully leased and the final building contains approximately 3400 SF on the first level and 2500 SF on the second level. The building has been completely renovated with all new roof, hardie siding, windows, and doors.