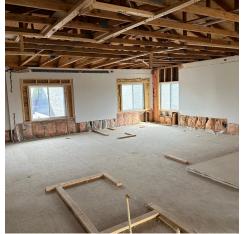

#### **PROPERTY OVERVIEW**

Colonial Square is a 4 building mixed use development that is nearly completed. Three of the four buildings are fully leased and the final building contains approximately 3400 SF on the first level and 2500 SF on the second level. The building has been completely renovated with all new roof, hardie siding, windows, and doors.