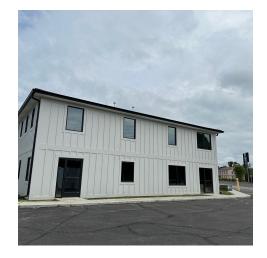

#### **PROPERTY OVERVIEW**

Colonial Square is a 4 building mixed use development that is nearly completed. Three of the four buildings are fully leased and the final building contains approximately 3400 SF on the first level and 2500 SF on the second level. The building has been completely renovated with all new roof, hardie siding, windows, and doors.

#### **PROPERTY HIGHLIGHTS**

- High Visibility on Major Northern KY Corridor
- High Vehicle Count exposure on Corner Lot
- Colonial Square re-development
- No NNN or Cam charges
- Completely Renovated Exterior
- Owner will consider a Tenant Improvement allowance package from a qualified applicant