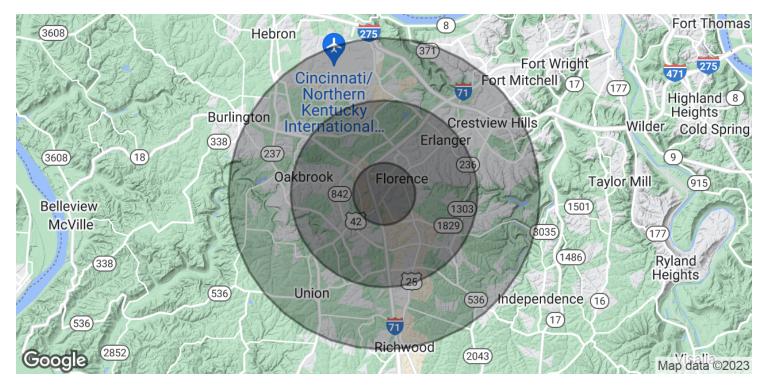

7730 US HWY 42, FLORENCE, KY 41042

| POPULATION           | 1 MILE | 3 MILES | 5 MILES |
|----------------------|--------|---------|---------|
| Total Population     | 8,280  | 67,616  | 137,493 |
| Average Age          | 36.2   | 38.5    | 38.6    |
| Average Age (Male)   | 37.2   | 36.2    | 37.1    |
| Average Age (Female) | 33.6   | 40.2    | 39.6    |

| HOUSEHOLDS & INCOME | 1 MILE    | 3 MILES   | 5 MILES   |
|---------------------|-----------|-----------|-----------|
| Total Households    | 3,864     | 28,651    | 54,867    |
| # of Persons per HH | 2.1       | 2.4       | 2.5       |
| Average HH Income   | \$54,165  | \$71,317  | \$85,225  |
| Average House Value | \$146,872 | \$152,003 | \$179,508 |

<sup>\*</sup> Demographic data derived from 2020 ACS - US Census

ERIC FEGAN, CCIM, MAI, CPM eric@copperwoodrg.com