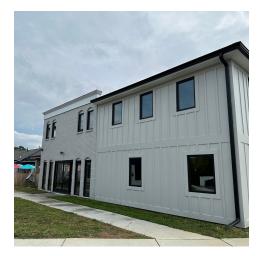

#### **PROPERTY OVERVIEW**

Colonial Square is a 4 building mixed use development that is nearly completed. Three of the four buildings are fully leased and the final building contains approximately 3400 SF on the first level and 2500 SF on the second level. The building has been completely renovated with all new roof, hardie siding, windows, and doors.

#### **PROPERTY HIGHLIGHTS**

- High Visibility on Major Northern KY Corridor
- High Vehicle Count exposure on Corner Lot
- Colonial Square re-development
- No NNN or Cam charges
- Completely Renovated Exterior
- Owner will consider a Tenant Improvement allowance package from a qualified applicant