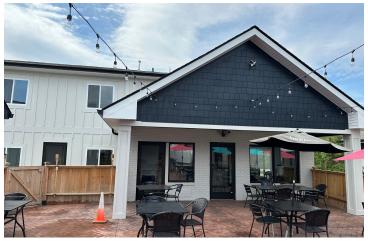

#### **PROPERTY OVERVIEW**

Colonial Square is a 4 building mixed use development that is nearly completed. Three of the four buildings are fully leased and the final building contains approximately 3400 SF on the first level and 2500 SF on the second level. The building has been completely renovated with all new roof, hardie siding, windows, and doors.

#### **PROPERTY HIGHLIGHTS**

- High Visibility on Major Northern KY Corridor
- High Vehicle Count exposure on Corner Lot
- Colonial Square re-development
- No NNN or Cam charges
- Completely Renovated Exterior
- Owner will consider a Tenant Improvement allowance package from a qualified applicant