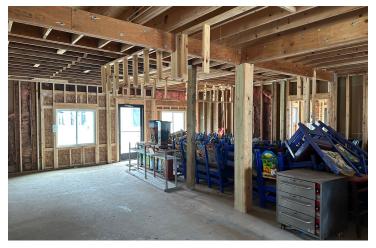

#### **PROPERTY OVERVIEW**

Colonial Square is a 4 building mixed use development that is nearly completed. Three of the four buildings are fully leased and the final building contains approximately 3400 SF on the first level and 2500 SF on the second level. The building has been completely renovated with all new roof, hardie siding, windows, and doors.