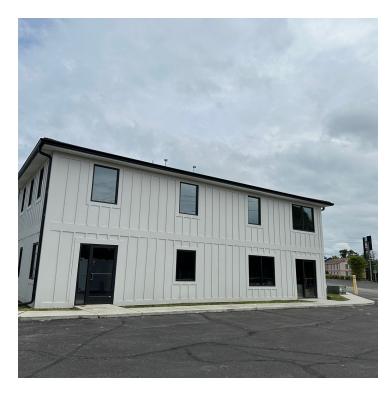

#### **PROPERTY OVERVIEW**

Colonial Square is a 4 building mixed use development that is nearly completed. Three of the four buildings are fully leased and the final building contains approximately 3400 SF on the first level and 2500 SF on the second level. The building has been completely renovated with all new roof, hardie siding, windows, and doors.

#### **PROPERTY HIGHLIGHTS**

- High Visibility on Major Northern KY Corridor
- High Vehicle Count exposure on Corner Lot
- Colonial Square re-development
- No NNN or Cam charges
- Completely Renovated Exterior
- Owner will consider a Tenant Improvement allowance package from a qualified applicant