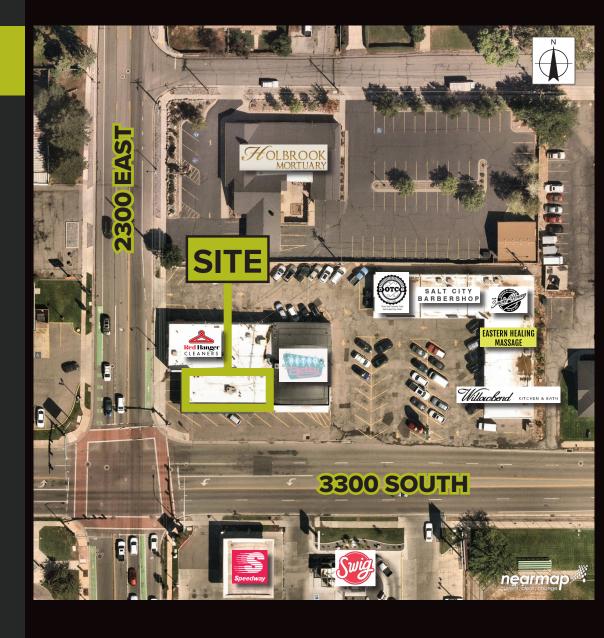

# **MIGHLIGHTS**

1,653 SF Available For Lease

Lease Rate: \$26 PSF

NNNs: \$2.25 PSF

Hard Corner Location

Great Traffic and Demographics

Co-tenants: