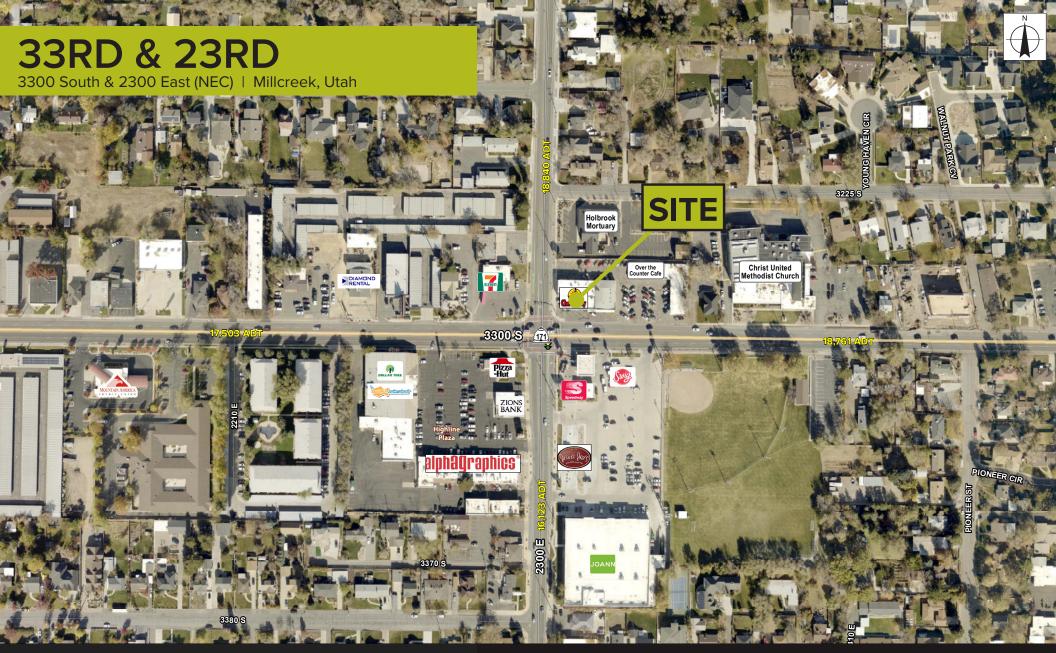

06

© Legend Partners, LLP. All rights reserved. All information contained herein is from sources deemed reliable; however, no representation or warranty is made to the accuracy thereof

# 33RD & 23RD

3300 South & 2300 East (NEC) | Millcreek, Utah

# **MIGHLIGHTS**

1,653 SF Available For Lease

Lease Rate: \$26 PSF

NNNs: \$2.25 PSF

Hard Corner Location

Great Traffic and Demographics

Co-tenants:





#### **HUNTER TODD**

801.808.8146 | htodd@legendllp.com

#### **MATT HARLIN**

801.864.6545 | mharlin@legendllp.com





801.930.6750 | www.legendllp.com 2180 S 1300 E, Suite 240 | Salt Lake City, UT 84106

© Legend Partners, LLP. All rights reserved. All information contained herein is from sources deemed reliable; however, no representation or warranty is made to the accuracy thereof



#### **HUNTER TODD**

801.808.8146 | htodd@legendllp.com

#### **MATT HARLIN**

801.864.6545 | mharlin@legendllp.com









801.930.6750 | www.legendllp.com 2180 S 1300 E, Suite 240 | Salt Lake City, UT 84106

## 33RD & 23RD

3300 South & 2300 East (NEC) | Millcreek, Utah

### 3 MILE DEMOGRAPHICS

2023 Population



126,044

2023 Average Household Income



\$157,647

2023 Households



51,272

2023 Employees



42,167



### DEMOGRAPHIC REPORT

|                          |                        | 1 mi ring |      | 3 mi ring |      | 5 mi ring |      |
|--------------------------|------------------------|-----------|------|-----------|------|-----------|------|
| Population               | 2023                   | 16,671    |      | 126,044   |      | 263,730   |      |
| -