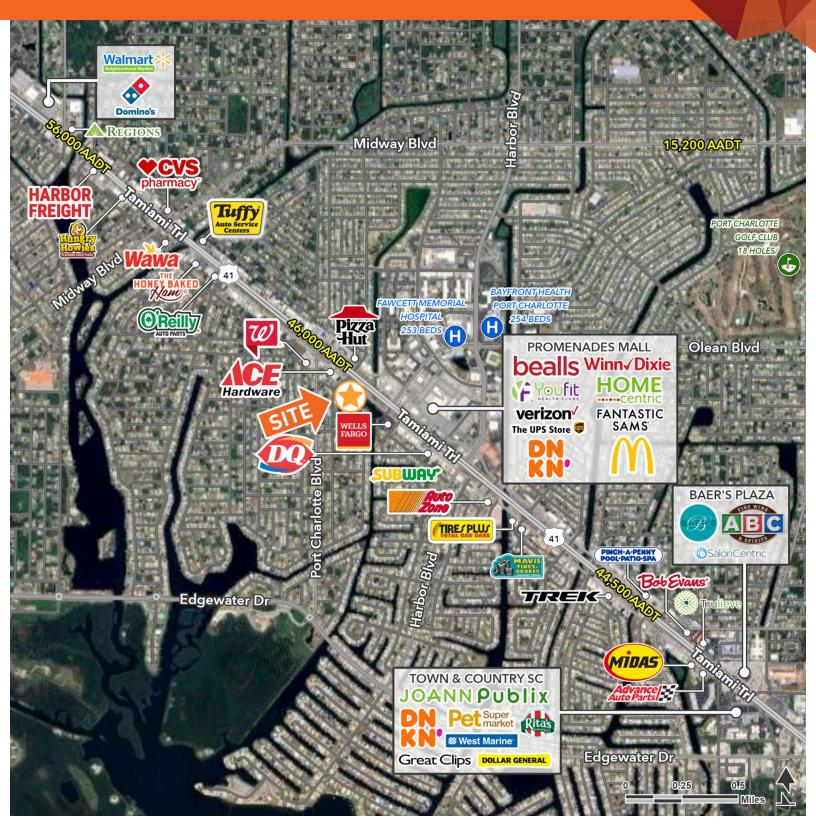

#### **PROPERTY HIGHLIGHTS**

- 100% leased
- 7,664 SF building
- 46,000 AADT on Tamiami Trail
- Site is located across from HCA & ShorePoint Hospitals

| DEMOGRAPHICS       | 1 MILE   | 3 MILES  | 5 MILES  |
|--------------------|----------|----------|----------|
| Total Population   | 10,881   | 53,598   | 87,606   |
| Daytime Population | 13,035   | 53,901   | 90,582   |
| Households         | 4,795    | 22,990   | 38,369   |
| Average HH Income  | \$51,640 | \$73,705 | \$81,537 |