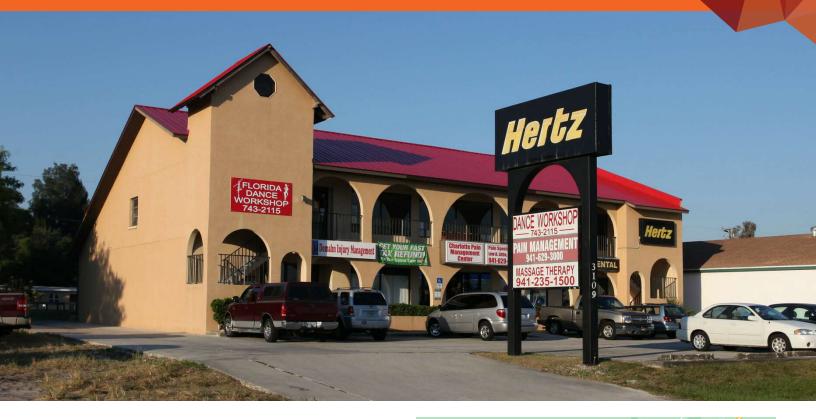

## **3109 TAMIAMI TRAIL** PORT CHARLOTTE, FL 33952

#### LOCATION DESCRIPTION

Two-story multi-tenant building in Port Charlotte on US 41

#### **PROPERTY HIGHLIGHTS**

- 100% leased
- 7,664 SF building
- 46,000 AADT on Tamiami Trail
- Site is located across from HCA & ShorePoint Hospitals

| DEMOGRAPHICS       | 1 MILE   | 3 MILES  | 5 MILES  |
|--------------------|----------|----------|----------|
| Total Population   | 10,881   | 53,598   | 87,606   |
| Daytime Population | 13,035   | 53,901   | 90,582   |
| Households         | 4,795    | 22,990   | 38,369   |
| Average HH Income  | \$51,640 | \$73,705 | \$81,537 |