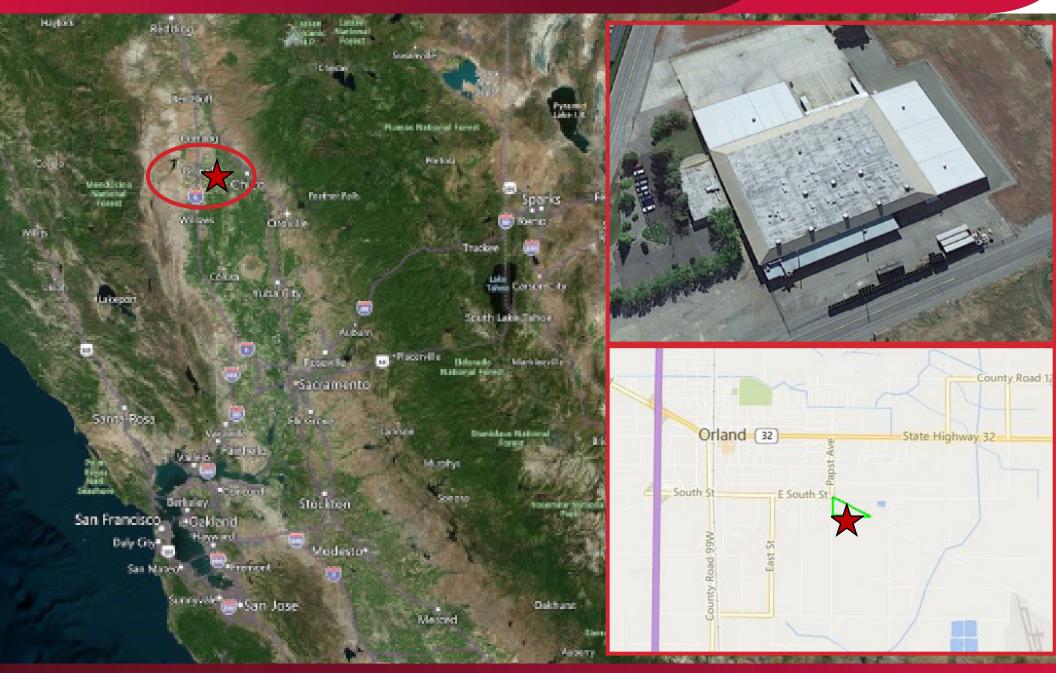

#### INDUSTRIAL FACILITY W/ EXCESS LAND FOR SALE 320 E. SOUTH STREET | ORLAND, CA