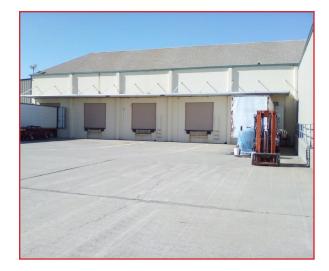

#### **FEATURES:**

- Five (5) dock doors w/ levelers and canopy
- Two (2) grade level drive in doors
- Fire Sprinklers
- 6,000± sf of mezzanine storage space (not counted in overall SF)
- 22'± minimum Clear Height
- Located 1.5 miles East of I-5 @ South Street
- Five (5) entrance points / driveways into property