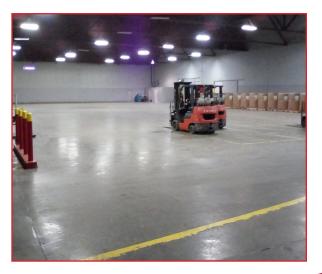

#### **FEATURES:**

- Five (5) dock doors w/ levelers and canopy
- Two (2) grade level drive in doors
- Fire Sprinklers
- 6,000± sf of mezzanine storage space (not counted in overall SF)
- 22'± minimum Clear Height
- Located 1.5 miles East of I-5 @ South Street
- Five (5) entrance points / driveways into property

# INDUSTRIAL FACILITY W/ EXCESS LAND