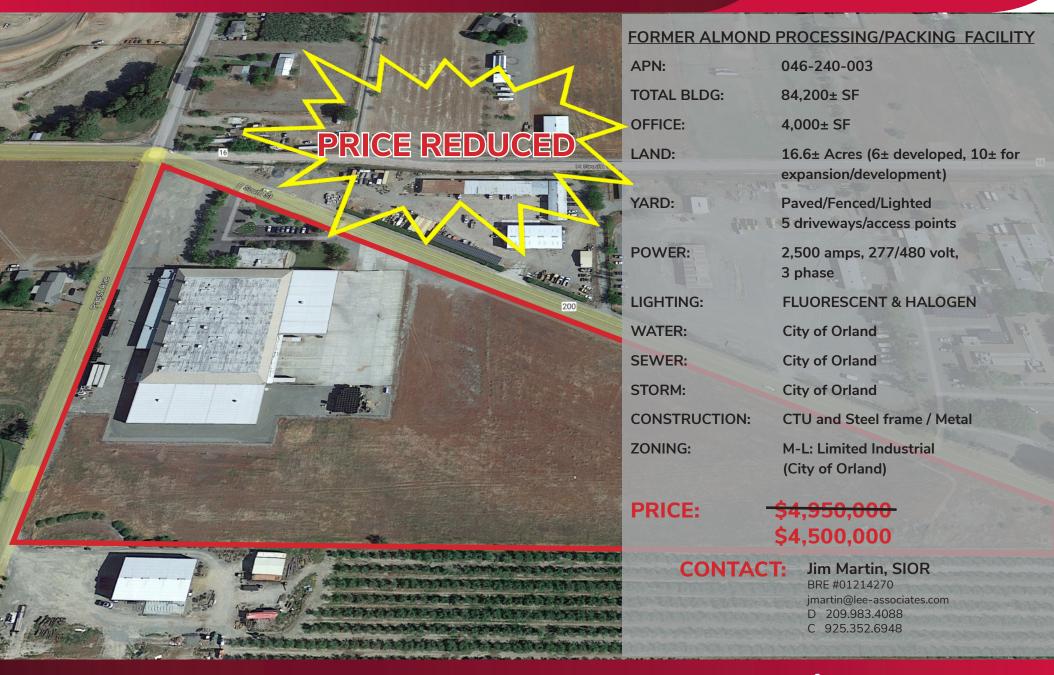

#### INDUSTRIAL FACILITY W/ EXCESS LAND FOR SALE 320 E. SOUTH STREET | ORLAND, CA

#### **FEATURES:**

- Five (5) dock doors w/ levelers and canopy
- Two (2) grade level drive in doors
- Fire Sprinklers
- 6,000± sf of mezzanine storage space (not counted in overall SF)
- 22'± minimum Clear Height
- Located 1.5 miles East of I-5 @ South Street
- Five (5) entrance points / driveways into property

# INDUSTRIAL FACILITY W/ EXCESS LAND