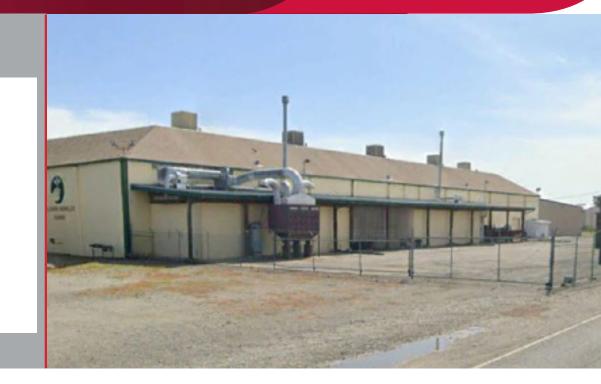

#### **FEATURES:**

- Five (5) dock doors w/ levelers and canopy
- Two (2) grade level drive in doors
- Fire Sprinklers
- 6,000± sf of mezzanine storage space (not counted in overall SF)
- 22'± minimum Clear Height
- Located 1.5 miles East of I-5 @ South Street
- Five (5) entrance points / driveways into property