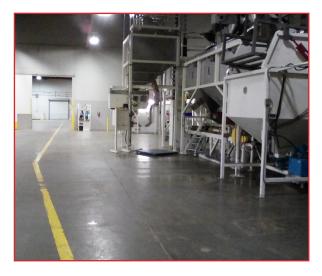

#### INDUSTRIAL FACILITY W/ EXCESS LAND FOR SALE 320 E. SOUTH STREET | ORLAND, CA







#### INDUSTRIAL FACILITY W/ EXCESS LAND FOR SALE 320 E. SOUTH STREET | ORLAND, CA

#### **FEATURES:**

- Five (5) dock doors w/ levelers and canopy
- Two (2) grade level drive in doors
- Fire Sprinklers
- 6,000± sf of mezzanine storage space (not counted in overall SF)
- 22'± minimum Clear Height
- Located 1.5 miles East of I-5 @ South Street
- Five (5) entrance points / driveways into property









LEE &

COMMERCIAL REAL ESTATE SERVICES

SSOCIATES



#### INDUSTRIAL FACILITY W/ EXCESS LAND FOR SALE 320 E. SOUTH STREET | ORLAND, CA

## LEE & ASSOCIATES

South S South St E-South St load M

### **CONTACT:**

Jim Martin, SIOR BRE #01214270 jmartin@lee-associates.com D 209.983.4088 C 925.352.6948

All information furnished regarding property for sale, rental or financing is from sources deemed reliable, but no warranty or representation is made to the accuracy thereof and same is submitted to errors, omissions, change of price, rental or other conditions prior to sale, lease or financing or withdrawal without notice. No liability of any kind is to be imposed on the broker herein.



# INDUSTRIAL FACILITY W/ EXCESS LAND