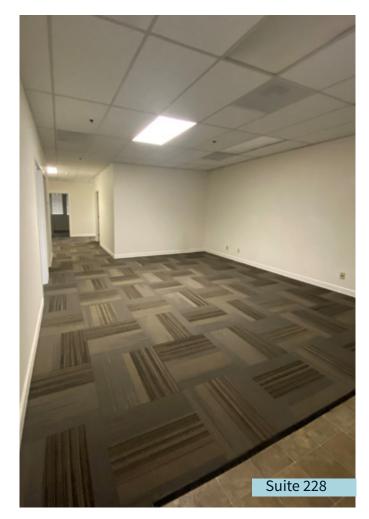

## Availabilities

**Second Floor** 

|           | SF     | Description                                                                                                                                                               |
|-----------|--------|---------------------------------------------------------------------------------------------------------------------------------------------------------------------------|
| Suite 224 | ±2,444 | Three (3) private offices; Conf room; Kitchen; Large open<br>area for workstations; Combine with suites 226/227/228<br>for up to ±6,465 SF; <i>AVAILABLE JANUARY 2024</i> |
| Suite 226 | ±1,198 | One (1) private office; Kitchen/break room; open area<br>for workstations; Combine suites 226/227/228 for<br>up to ±6,465 SF                                              |
| Suite 227 | ±1,216 | Two (2) private offices; Reception area; Combine suites 226/227/228 for up to ±6,465 SF                                                                                   |
| Suite 228 | ±1,607 | Three (3) private offices; Conference room, break<br>room and open area; Combine suites 226/227/228 for<br>up to ±6,465 SF                                                |