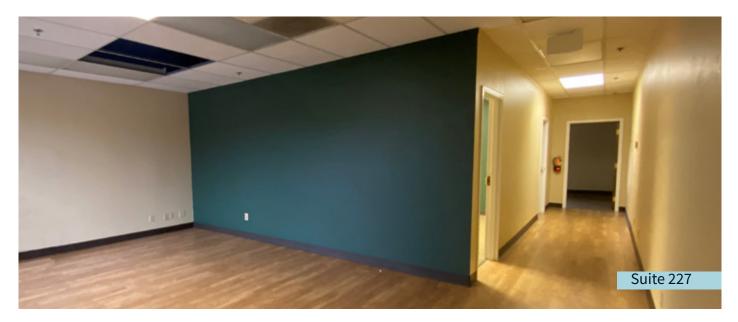

## Availabilities

**Second Floor** 

|           | SF     | Description                                                                                                                                                               |
|-----------|--------|---------------------------------------------------------------------------------------------------------------------------------------------------------------------------|
| Suite 224 | ±2,444 | Three (3) private offices; Conf room; Kitchen; Large open<br>area for workstations; Combine with suites 226/227/228<br>for up to ±6,465 SF; <i>AVAILABLE JANUARY 2024</i> |
| Suite 226 | ±1,198 | One (1) private office; Kitchen/break room; open area<br>for workstations; Combine suites 226/227/228 for<br>up to ±6,465 SF                                              |
| Suite 227 | ±1,216 | Two (2) private offices; Reception area; Combine suites 226/227/228 for up to ±6,465 SF                                                                                   |
| Suite 228 | ±1,607 | Three (3) private offices; Conference room, break<br>room and open area; Combine suites 226/227/228 for<br>up to ±6,465 SF                                                |