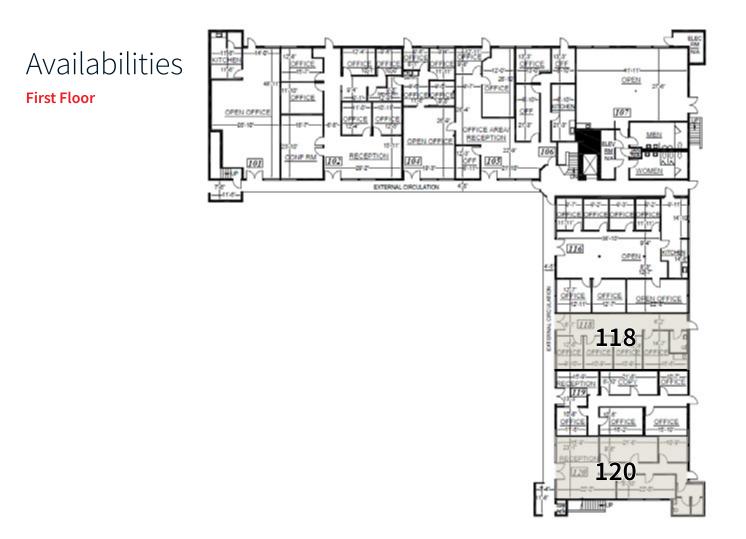

|           | SF     | Description                                                                                    |
|-----------|--------|------------------------------------------------------------------------------------------------|
| Suite 118 | ±1,214 | Two (2) private offices; reception area; conference room with kitchenette                      |
| Suite 120 | ±1,440 | One (1) private office, Reception; Restroom; Conf room;<br>large, open spaces for workstations |