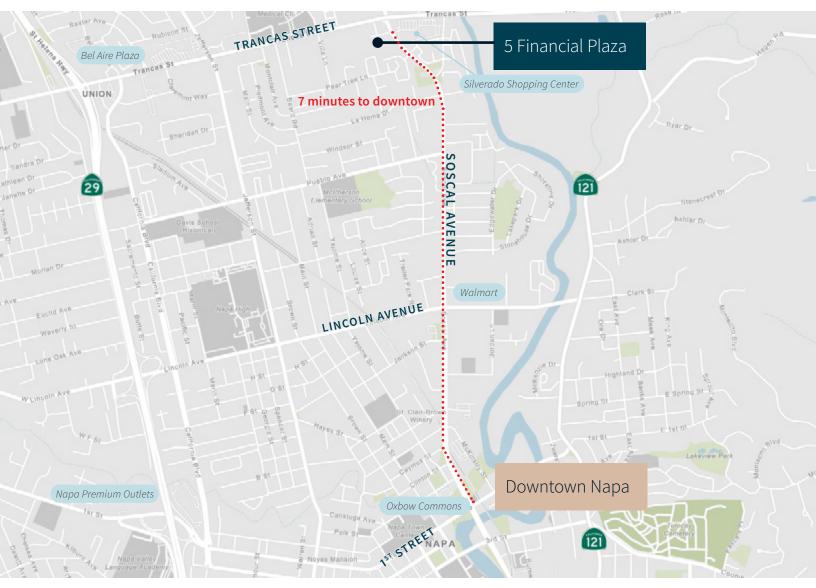

rivate offices; Conf room; Kitchen; Large open<br>area for workstations; Combine with suites 226/227/228<br>for up to ±6,465 SF; <i>AVAILABLE JANUARY 2024</i> |
| Suite 226 | ±1,198 | One (1) private office; Kitchen/break room; open area<br>for workstations; Combine suites 226/227/228 for<br>up to ±6,465 SF                                              |
| Suite 227 | ±1,216 | Two (2) private offices; Reception area; Combine suites 226/227/228 for up to ±6,465 SF                                                                                   |
| Suite 228 | ±1,607 | Three (3) private offices; Conference room, break<br>room and open area; Combine suites 226/227/228 for<br>up to ±6,465 SF                                                |

#### 5 Financial Plaza / Napa









### Location



#### For more information or to tour, please contact:

Laura Duffy RE License 01922792 laura.duffy@jll.com +1 415 299 6864

### Chris Neeb

*RE License 01324612* chris.neeb@jll.com +1 707 495 777

#### jll.com

Jones Lang LaSalle Brokerage, Inc. License #: 01856260

Although information has been obtained from sources deemed reliable, neither Owner nor JLL makes any guarantees, warranties or representations, express or implied, as to the completeness or accuracy as to the information contained herein. Any projections, opinions, assumptions or estimates used are for example only. There may be differences between projected and actual results, and those differences may be material. The Property may be withdrawn without notice. Neither Owner nor JLL accepts any liability for any loss or damag