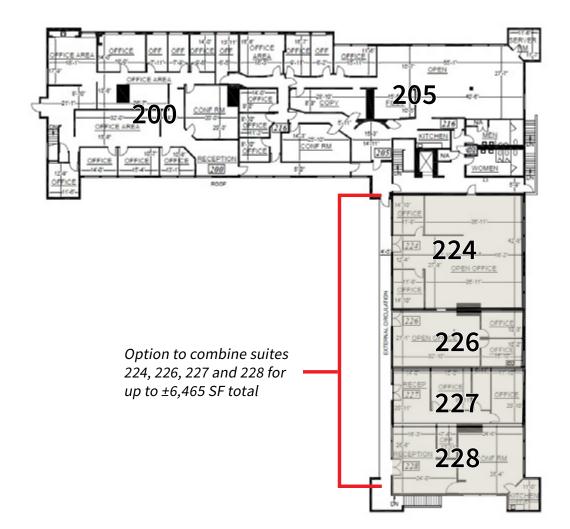

## Availabilities

**Second Floor** 

|           | SF     | Description                                                                                                                                                               |
|-----------|--------|---------------------------------------------------------------------------------------------------------------------------------------------------------------------------|
| Suite 224 | ±2,444 | Three (3) private offices; Conf room; Kitchen; Large open<br>area for workstations; Combine with suites 226/227/228<br>for up to ±6,465 SF; <i>AVAILABLE JANUARY 2024</i> |
| Suite 226 | ±1,198 | One (1) private office; Kitchen/break room; open area<br>for workstations; Combine suites 226/227/228 for<br>up to ±6,465 SF                                              |
| Suite 227 | ±1,216 | Two (2) private offices; Reception area; Combine suites 226/227/228 for up to ±6,465 SF                                                                                   |
| Suite 228 | ±1,607 | Three (3) private offices; Conference room, break<br>room and open area; Combine suites 226/227/228 for<br>up to ±6,465 SF                                                |