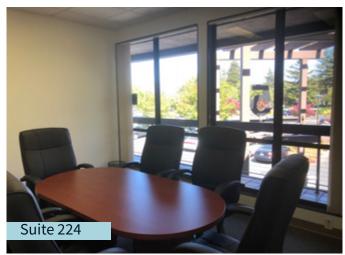

## Availabilities

**Second Floor** 

|           | SF     | Description                                                                                                                                                               |
|-----------|--------|---------------------------------------------------------------------------------------------------------------------------------------------------------------------------|
| Suite 224 | ±2,444 | Three (3) private offices; Conf room; Kitchen; Large open<br>area for workstations; Combine with suites 226/227/228<br>for up to ±6,465 SF; <i>AVAILABLE JANUARY 2024</i> |
| Suite 226 | ±1,198 | One (1) private office; Kitchen/break room; open area<br>for workstations; Combine suites 226/227/228 for<br>up to ±6,465 SF                                              |
| Suite 227 | ±1,216 | Two (2) private offices; Reception area; Combine suites 226/227/228 for up to ±6,465 SF                                                                                   |
| Suite 228 | ±1,607 | Three (3) private offices; Conference room, break<br>room and open area; Combine suites 226/227/228 for<br>up to ±6,465 SF                                                |