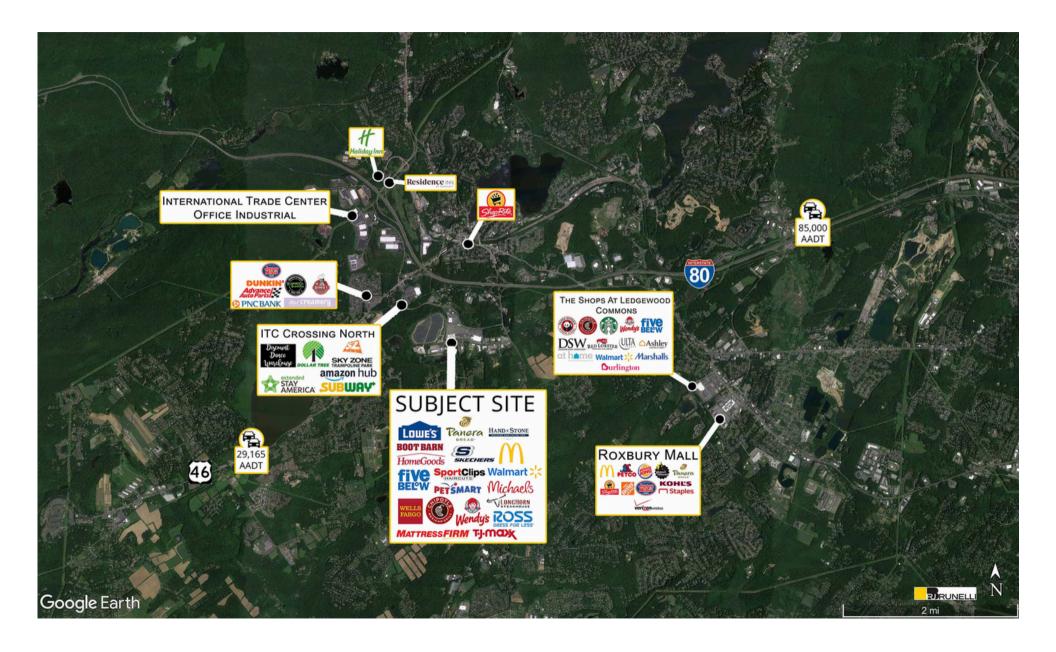

4.4 million visits in the last 12 months Per Placer! The visits are up by almost 1 million since March of 2023 since the centers new tenancy and property enhancements!

Immediate access to Rt. 80 with a traffic count of 85,000 vehicles per day, Rt. 46 with a traffic count of 35,000 vehicles per day, and Rt. 206 with 24,000 vehicles per day.

The subject center draws customers from Roxbury, Ledgewood, Chester, Hackettstown, Netcong, Mt. Arlington, Dover and Randolph, serving 246,826 residents within a 10 miles radius with an average household income of \$142,115.

### **Traffic Counts**

| Route 80  | 85,000Cars Per Day  |
|-----------|---------------------|
| Route 206 | 24,000 Cars Per Day |