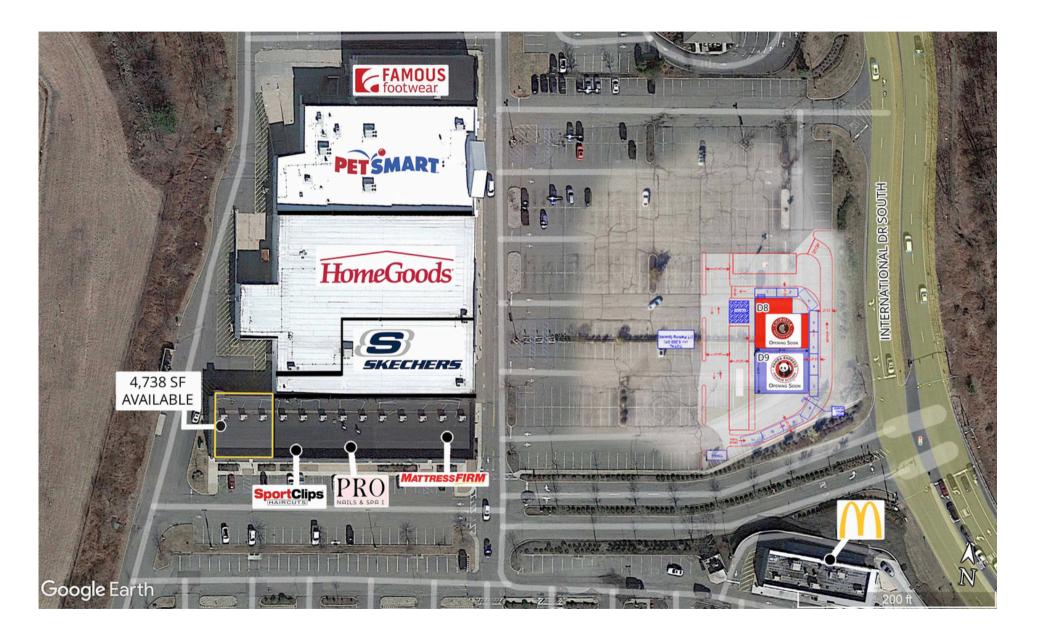

# AVAILABLE: 4,738 SF (60' X 79') and 2,600 SF

Join TJ Maxx, Lowes, HomeGoods, Ross, Skechers, Fitness Factory, Boot Barn, Chipotle and Panda Express (Opening Soon!) and others at this high-traffic power center.

# FOR LEASE The Gardens 10-50 International Drive South Mt. Olive,NJ

| Sport Clips   1,200 SF   Wendy's   3,266 SF     Famous Footwear   6,008 SF   Applebee's   6,015 SF     Sally Beauty   1,200 SF   HomeGoods   25,978 SI     Barones Pizza   1,200 SF   Skechers   11,745 SF     LongHorn   5,000 SF   1   Available   4,738 SF     Wells Fargo Bank   4,400 SF   Pro Nails   2,400 SF     D8   Chipotle   2,500 SF   S spa1   2,400 SF     D9   Panda Express   2,500 SF   S spa1   2,400 SF                                                                                                                                                                                                                                                                                                                                                                                                                                                                                                                                                                                                                                                                                                                                                                                                                                                                                                                                                                                                                                                                                                                                                                                                                                                                                                                                                                                                                                                                                                                                                                                                                                                                     |                | # Tenant         | SF                | #               | Tenant           | SF        |
|-------------------------------------------------------------------------------------------------------------------------------------------------------------------------------------------------------------------------------------------------------------------------------------------------------------------------------------------------------------------------------------------------------------------------------------------------------------------------------------------------------------------------------------------------------------------------------------------------------------------------------------------------------------------------------------------------------------------------------------------------------------------------------------------------------------------------------------------------------------------------------------------------------------------------------------------------------------------------------------------------------------------------------------------------------------------------------------------------------------------------------------------------------------------------------------------------------------------------------------------------------------------------------------------------------------------------------------------------------------------------------------------------------------------------------------------------------------------------------------------------------------------------------------------------------------------------------------------------------------------------------------------------------------------------------------------------------------------------------------------------------------------------------------------------------------------------------------------------------------------------------------------------------------------------------------------------------------------------------------------------------------------------------------------------------------------------------------------------|----------------|------------------|-------------------|-----------------|------------------|-----------|
| Walmart   141,291   Panera Bread   4,600 SF     Ross   20,000   2   Available   2,600 SF     TJ Maxx   30,000   Rira's Ice   2,000 SF     Fitness Factory   16,397   Hand and Stone   3,000 SF     Michaels   24,170   Awr MuRPHY SALON   5,000 SF     Lowe's Home   135,039   T-Mobile   1,800 SF     Sport Clips   1,200 SF   Five Below   10,484 SF     Sport Clips   1,200 SF   Wendy's   3,266 SF     Famous Footwear   6,008 SF   Applebee's   6,015 SF     Sally Beauty   1,200 SF   Skechers   11,745 SF     LongHorn   5,000 SF   1   Available   4,738 SF     Pylon Sign   Wells Fargo Bank   4,400 SF   Spa1   2,400 SF     D8   Chipotle   2,500 SF   1   Available   4,738 SF     D9   Panda Express   2,500 SF   2,400 SF   2,400 SF     D9   Panda Express   2,500 SF   1   4,000 SF     D9   Panda Express   2,500 SF   1   2,400 SF                                                                                                                                                                                                                                                                                                                                                                                                                                                                                                                                                                                                                                                                                                                                                                                                                                                                                                                                                                                                                                                                                                                                                                                                                                            |                | PetSmart         | 19,858            |                 | McDonald's       | 4,385 SF  |
| Image: Construction of the state of the | LONCHORN       | Walmart          |                   |                 | Panera Bread     |           |
| Fitness Factory   16,397   Hand and Stone   3,000 SF     Michaels   24,170   Awr Murphy Saloni   5,000 SF     Lowe's Home   135,039   T-Mobile   1,800 SF     Mattress Firm   7,200 SF   Five Below   10,484 SF     Sport Clips   1,200 SF   Wendy's   3,266 SF     Famous Footwear   6,008 SF   Applebee's   6,015 SF     Sally Beauty   1,200 SF   HomeGoods   25,978 Si     Barones Pizza   1,200 SF   HomeGoods   25,978 Si     Barones Pizza   1,200 SF   Skechers   11,745 SF     LongHorn   5,000 SF   1   Available   4,738 SF     Wells Fargo Bank   4,400 SF   Pro Nails   2,400 SF     D8   Chipotle   2,500 SF   Pro Nails   2,400 SF     D9   Panda Express   2,500 SF   Spa1   Stephener                                                                                                                                                                                                                                                                                                                                                                                                                                                                                                                                                                                                                                                                                                                                                                                                                                                                                                                                                                                                                                                                                                                                                                                                                                                                                                                                                                                          | 1 3 9          | Ross             | 20,000            | 2               | Available        | 2,600 SF  |
| Michaels   24,170   AMY MURPHY SALON 5,000 SF     Lowe's Home   135,039   T-Mobile   1,800 SF     Mattress Firm   7,200 SF   Five Below   10,484 SF     Sport Clips   1,200 SF   Wendy's   3,266 SF     Famous Footwear   6,008 SF   Applebee's   6,015 SF     Sally Beauty   1,200 SF   HomeGoods   25,978 SI     Barones Pizza   1,200 SF   HomeGoods   25,978 SI     Barones Pizza   1,200 SF   HomeGoods   25,978 SI     Barones Pizza   1,200 SF   1   Available   4,738 SF     Wells Fargo Bank   4,400 SF   Pro Nails   2,400 SF     Be Chipotle   2,500 SF   Pro Nails   2,400 SF     D9 Panda Express   2,500 SF   Spa 1   Spa 1                                                                                                                                                                                                                                                                                                                                                                                                                                                                                                                                                                                                                                                                                                                                                                                                                                                                                                                                                                                                                                                                                                                                                                                                                                                                                                                                                                                                                                                       | VELLS          | TJ Maxx          | 30,000            |                 | RITA'S ICE       | 2,000 SF  |
| Lowe's Home 135,039 T-Mobile 1,800 SF<br>Mattress Firm 7,200 SF Five Below 10,484 SF<br>Sport Clips 1,200 SF Wendy's 3,266 SF<br>Famous Footwear 6,008 SF Applebee's 6,015 SF<br>Sally Beauty 1,200 SF HomeGoods 25,978 SJ<br>Barones Pizza 1,200 SF Skechers 11,745 SF<br>LongHorn 5,000 SF 1 Available 4,738 SF<br>Wells Fargo Bank 4,400 SF<br>D8 Chipotle 2,500 SF<br>D9 Panda Express 2,500 SF                                                                                                                                                                                                                                                                                                                                                                                                                                                                                                                                                                                                                                                                                                                                                                                                                                                                                                                                                                                                                                                                                                                                                                                                                                                                                                                                                                                                                                                                                                                                                                                                                                                                                             |                | Fitness Factor   | / 16,397          |                 | Hand and Stone   | 3,000 SF  |
| Mattress Firm   7,200 SF   Five Below   10,484 SF     Sport Clips   1,200 SF   Wendy's   3,266 SF     Famous Footwear   6,008 SF   Applebee's   6,015 SF     Sally Beauty   1,200 SF   HomeGoods   25,978 SI     Barones Pizza   1,200 SF   Skechers   11,745 SF     LongHorn   5,000 SF   1   Available   4,738 SF     Wells Fargo Bank   4,400 SF   Pro Nails   2,400 SF     D8   Chipotle   2,500 SF   Spa1   2,400 SF     D9   Panda Express   2,500 SF   Spa1   2,400 SF                                                                                                                                                                                                                                                                                                                                                                                                                                                                                                                                                                                                                                                                                                                                                                                                                                                                                                                                                                                                                                                                                                                                                                                                                                                                                                                                                                                                                                                                                                                                                                                                                   |                | Michaels         | 24,170            |                 | AMY MURPHY SALON | 5,000 SF  |
| Mattress Firm 7,200 SF Five Below 10,484 SF<br>Sport Clips 1,200 SF Wendy's 3,266 SF<br>Famous Footwear 6,008 SF Applebee's 6,015 SF<br>Sally Beauty 1,200 SF HomeGoods 25,978 SI<br>Barones Pizza 1,200 SF Skechers 11,745 SF<br>LongHorn 5,000 SF 1 Available 4,738 SF<br>Wells Fargo Bank 4,400 SF<br>D8 Chipotle 2,500 SF<br>D9 Panda Express 2,500 SF                                                                                                                                                                                                                                                                                                                                                                                                                                                                                                                                                                                                                                                                                                                                                                                                                                                                                                                                                                                                                                                                                                                                                                                                                                                                                                                                                                                                                                                                                                                                                                                                                                                                                                                                      |                | Lowe's Home      | 135,039           |                 |                  | -         |
| Sport Clips 1,200 SF Wendy's 3,266 SF<br>Famous Footwear 6,008 SF Applebee's 6,015 SF<br>Sally Beauty 1,200 SF HomeGoods 25,978 SJ<br>Barones Pizza 1,200 SF Skechers 11,745 SF<br>LongHorn 5,000 SF 1 Available 4,738 SF<br>Wells Fargo Bank 4,400 SF Pro Nails 2,400 SF<br>D8 Chipotle 2,500 SF<br>D9 Panda Express 2,500 SF                                                                                                                                                                                                                                                                                                                                                                                                                                                                                                                                                                                                                                                                                                                                                                                                                                                                                                                                                                                                                                                                                                                                                                                                                                                                                                                                                                                                                                                                                                                                                                                                                                                                                                                                                                  | POD AND AND    | Mattress Firm    |                   |                 | Five Below       | 10,484 SF |
| Famous Footwear   6,008 SF   Applebee's   6,015 SF     Sally Beauty   1,200 SF   HomeGoods   25,978 SI     Barones Pizza   1,200 SF   Skechers   11,745 SF     LongHorn   5,000 SF   1   Available   4,738 SF     Wells Fargo Bank   4,400 SF   Pro Nails   2,400 SF     D8   Chipotle   2,500 SF   8 Spa 1   2,400 SF     D9   Panda Express   2,500 SF   0   0   0     Weils Fargo Bank   4,400 SF   8 Spa 1   2,400 SF   0     D9   Panda Express   2,500 SF   0   0   0   0     D9   Panda Express   2,500 SF   0   0   0   0   0   0   0   0   0   0   0   0   0   0   0   0   0   0   0   0   0   0   0   0   0   0   0   0   0   0   0   0   0   0   0   0   0   0   0   0   0   0   0   0   0 </td <td></td> <td>Sport Clips</td> <td>1,200 SF</td> <td></td> <td>Wendy's</td> <td>3,266 SF</td>                                                                                                                                                                                                                                                                                                                                                                                                                                                                                                                                                                                                                                                                                                                                                                                                                                                                                                                                                                                                                                                                                                                                                                                                                                                                                        |                | Sport Clips      | 1,200 SF          |                 | Wendy's          | 3,266 SF  |
| Sally Beauty   1,200 SF   HomeGoods   25,978 SI     Barones Pizza   1,200 SF   Skechers   11,745 SF     LongHorn   5,000 SF   1   Available   4,738 SF     Wells Fargo Bank   4,400 SF   Pro Nails   2,400 SF     D8   Chipotle   2,500 SF   D9   Panda Express   2,500 SF     D9   Panda Express   2,500 SF   Status   Status   Status     Weils Fargo Mark   4,400 SF   Barones Pizza   Status   Status   Status     D8   Chipotle   2,500 SF   D9   Panda Express   2,500 SF   Status   Status   Status     D9   Panda Express   2,500 SF   D9   Status   Status   Status   Status   Status     D9   Panda Express   2,500 SF   Status                                                                                                                                                                                                                                                                                                                                                                                                                                                                                                                                                                                                                                                                                                                                                                                                                                                                                                                                                                                                                                                                                                                                                                                                                                        | COMING SOON    |                  |                   |                 |                  | -         |
| New proposed<br>Pylon Sign   Barones Pizza   1,200 SF   Skechers   11,745 SF     LongHorn   5,000 SF   1   Available   4,738 SF     Wells Fargo Bank   4,400 SF   Pro Nails   2,400 SF     D8   Chipotle   2,500 SF   D9   Panda Express   2,500 SF     United and ced union   Market   Notes   Notes   Notes     United and ced union   Notes   Notes   Notes   Notes     United and ced union   Notes   Notes   Notes   Notes     United and ced union   Notes   Notes   Notes   Notes                                                                                                                                                                                                                                                                                                                                                                                                                                                                                                                                                                                                                                                                                                                                                                                                                                                                                                                                                                                                                                                                                                                                                                                                                                                                                                                                                                                                                                                                                                                                                                                                        |                | Sally Beauty     |                   |                 |                  | 25,978 SF |
| Pylon Sign   LongHorn   5,000 SF   1   Available   4,738 SF     Wells Fargo Bank   4,400 SF   Pro Nails   2,400 SF     D8   Chipotle   2,500 SF   Pro Nails   2,400 SF     D9   Panda Express   2,500 SF   Pro Nails   2,400 SF                                                                                                                                                                                                                                                                                                                                                                                                                                                                                                                                                                                                                                                                                                                                                                                                                                                                                                                                                                                                                                                                                                                                                                                                                                                                                                                                                                                                                                                                                                                                                                                                                                                                                                                                                                                                                                                                 | New proposed   |                  |                   |                 | Skechers         | 11,745 SF |
| D8 Chipotle 2,500 SF   D9 Panda Express 2,500 SF                                                                                                                                                                                                                                                                                                                                                                                                                                                                                                                                                                                                                                                                                                                                                                                                                                                                                                                                                                                                                                                                                                                                                                                                                                                                                                                                                                                                                                                                                                                                                                                                                                                                                                                                                                                                                                                                                                                                                                                                                                                | Pylon Sign     | LongHorn         |                   | 1               | Available        | 4,738 SF  |
| D8 Chipotle 2,500 SF<br>D9 Panda Express 2,500 SF                                                                                                                                                                                                                                                                                                                                                                                                                                                                                                                                                                                                                                                                                                                                                                                                                                                                                                                                                                                                                                                                                                                                                                                                                                                                                                                                                                                                                                                                                                                                                                                                                                                                                                                                                                                                                                                                                                                                                                                                                                               | 1 12           | Wells Fargo Ban  | k 4,400 SF        |                 | Pro Nails        | 2,400 SF  |
| D9 Panda Express 2,500 SF                                                                                                                                                                                                                                                                                                                                                                                                                                                                                                                                                                                                                                                                                                                                                                                                                                                                                                                                                                                                                                                                                                                                                                                                                                                                                                                                                                                                                                                                                                                                                                                                                                                                                                                                                                                                                                                                                                                                                                                                                                                                       |                | D8 Chipotle      | 2,500 SF          | 1               | j & Spa 1        |           |
| Network Carlie Society<br>- Redwale credit union<br>Network                                                                                                                                                                                                                                                                                                                                                                                                                                                                                                                                                                                                                                                                                                                                                                                                                                                                                                                                                                                                                                                                                                                                                                                                                                                                                                                                                                                                                                                                                                                                                                                                                                                                                                                                                                                                                                                                                                                                                                                                                                     |                | Do Panda Express |                   |                 |                  |           |
| Max Michaels                                                                                                                                                                                                                                                                                                                                                                                                                                                                                                                                                                                                                                                                                                                                                                                                                                                                                                                                                                                                                                                                                                                                                                                                                                                                                                                                                                                                                                                                                                                                                                                                                                                                                                                                                                                                                                                                                                                                                                                                                                                                                    |                | Do Panda Express |                   |                 |                  |           |
| COOK NOT                                                                                                                                                                                                                                                                                                                                                                                                                                                                                                                                                                                                                                                                                                                                                                                                                                                                                                                                                                                                                                                                                                                                                                                                                                                                                                                                                                                                                                                                                                                                                                                                                                                                                                                                                                                                                                                                                                                                                                                                                                                                                        | AL CALL        |                  | picatin           | 1 <b>У (</b> р. |                  |           |
|                                                                                                                                                                                                                                                                                                                                                                                                                                                                                                                                                                                                                                                                                                                                                                                                                                                                                                                                                                                                                                                                                                                                                                                                                                                                                                                                                                                                                                                                                                                                                                                                                                                                                                                                                                                                                                                                                                                                                                                                                                                                                                 | WE SOUTH       |                  | •federal credit u | nion 🙂          |                  |           |
|                                                                                                                                                                                                                                                                                                                                                                                                                                                                                                                                                                                                                                                                                                                                                                                                                                                                                                                                                                                                                                                                                                                                                                                                                                                                                                                                                                                                                                                                                                                                                                                                                                                                                                                                                                                                                                                                                                                                                                                                                                                                                                 | -              | ······           |                   |                 | ***              |           |
|                                                                                                                                                                                                                                                                                                                                                                                                                                                                                                                                                                                                                                                                                                                                                                                                                                                                                                                                                                                                                                                                                                                                                                                                                                                                                                                                                                                                                                                                                                                                                                                                                                                                                                                                                                                                                                                                                                                                                                                                                                                                                                 |                | 6 ° ° ° ° ° ° .  |                   | À (             |                  |           |
|                                                                                                                                                                                                                                                                                                                                                                                                                                                                                                                                                                                                                                                                                                                                                                                                                                                                                                                                                                                                                                                                                                                                                                                                                                                                                                                                                                                                                                                                                                                                                                                                                                                                                                                                                                                                                                                                                                                                                                                                                                                                                                 |                |                  | NAP NAP           |                 |                  |           |
|                                                                                                                                                                                                                                                                                                                                                                                                                                                                                                                                                                                                                                                                                                                                                                                                                                                                                                                                                                                                                                                                                                                                                                                                                                                                                                                                                                                                                                                                                                                                                                                                                                                                                                                                                                                                                                                                                                                                                                                                                                                                                                 | C. B. B. H.    |                  | 1 10 -44/         | 01              |                  |           |
|                                                                                                                                                                                                                                                                                                                                                                                                                                                                                                                                                                                                                                                                                                                                                                                                                                                                                                                                                                                                                                                                                                                                                                                                                                                                                                                                                                                                                                                                                                                                                                                                                                                                                                                                                                                                                                                                                                                                                                                                                                                                                                 | 6001           | 9. 91            |                   |                 |                  |           |
|                                                                                                                                                                                                                                                                                                                                                                                                                                                                                                                                                                                                                                                                                                                                                                                                                                                                                                                                                                                                                                                                                                                                                                                                                                                                                                                                                                                                                                                                                                                                                                                                                                                                                                                                                                                                                                                                                                                                                                                                                                                                                                 | 120921         | 8800             | 154               |                 |                  |           |
|                                                                                                                                                                                                                                                                                                                                                                                                                                                                                                                                                                                                                                                                                                                                                                                                                                                                                                                                                                                                                                                                                                                                                                                                                                                                                                                                                                                                                                                                                                                                                                                                                                                                                                                                                                                                                                                                                                                                                                                                                                                                                                 | THORE Michaels | Es second        | 1000              | C LINK          |                  |           |
|                                                                                                                                                                                                                                                                                                                                                                                                                                                                                                                                                                                                                                                                                                                                                                                                                                                                                                                                                                                                                                                                                                                                                                                                                                                                                                                                                                                                                                                                                                                                                                                                                                                                                                                                                                                                                                                                                                                                                                                                                                                                                                 | Hunak Michael  | Es seco          | 1, 09             | O S             |                  |           |
|                                                                                                                                                                                                                                                                                                                                                                                                                                                                                                                                                                                                                                                                                                                                                                                                                                                                                                                                                                                                                                                                                                                                                                                                                                                                                                                                                                                                                                                                                                                                                                                                                                                                                                                                                                                                                                                                                                                                                                                                                                                                                                 | Tymax Michael  | E                | 1.1               | O C S           |                  |           |
|                                                                                                                                                                                                                                                                                                                                                                                                                                                                                                                                                                                                                                                                                                                                                                                                                                                                                                                                                                                                                                                                                                                                                                                                                                                                                                                                                                                                                                                                                                                                                                                                                                                                                                                                                                                                                                                                                                                                                                                                                                                                                                 | Mobile         | ARN              | 1                 | O C C           |                  |           |
|                                                                                                                                                                                                                                                                                                                                                                                                                                                                                                                                                                                                                                                                                                                                                                                                                                                                                                                                                                                                                                                                                                                                                                                                                                                                                                                                                                                                                                                                                                                                                                                                                                                                                                                                                                                                                                                                                                                                                                                                                                                                                                 | Mobile         |                  | 1                 | O O O O         |                  |           |
| COMING SOON                                                                                                                                                                                                                                                                                                                                                                                                                                                                                                                                                                                                                                                                                                                                                                                                                                                                                                                                                                                                                                                                                                                                                                                                                                                                                                                                                                                                                                                                                                                                                                                                                                                                                                                                                                                                                                                                                                                                                                                                                                                                                     | Mobile         | ARN              | 1                 | 0 0 0 0 0       |                  |           |
| COMING SOON                                                                                                                                                                                                                                                                                                                                                                                                                                                                                                                                                                                                                                                                                                                                                                                                                                                                                                                                                                                                                                                                                                                                                                                                                                                                                                                                                                                                                                                                                                                                                                                                                                                                                                                                                                                                                                                                                                                                                                                                                                                                                     | FHINE SON      | ARN              | 1                 | 0 0 0 0 0       |                  |           |
| G SOON                                                                                                                                                                                                                                                                                                                                                                                                                                                                                                                                                                                                                                                                                                                                                                                                                                                                                                                                                                                                                                                                                                                                                                                                                                                                                                                                                                                                                                                                                                                                                                                                                                                                                                                                                                                                                                                                                                                                                                                                                                                                                          | BOOT B         | ARN              | 1                 | 0 0 0 0 0       |                  |           |