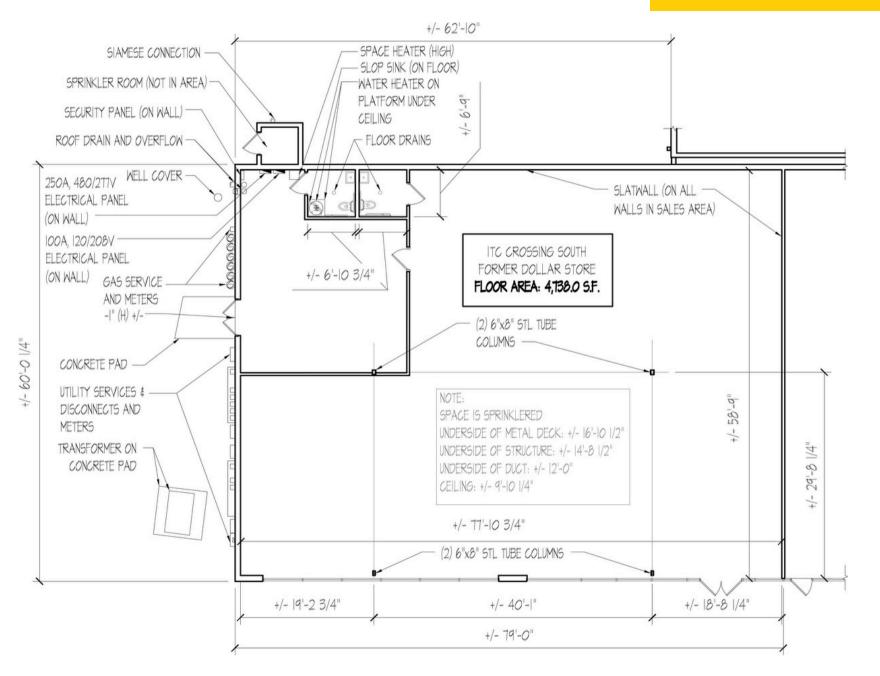

# AVAILABLE: 4,738 SF (60' X 79') and 2,600 SF

Join TJ Maxx, Lowes, HomeGoods, Ross, Skechers, Fitness Factory, Boot Barn, Chipotle and Panda Express (Opening Soon!) and others at this high-traffic power center.