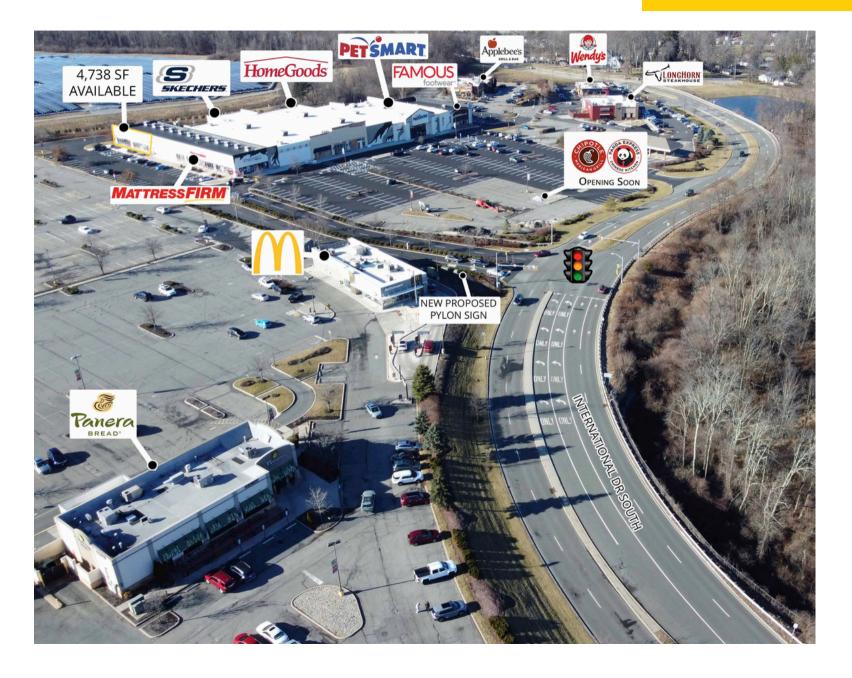

# AVAILABLE: 4,738 SF (60' X 79') and 2,600 SF

Join TJ Maxx, Lowes, HomeGoods, Ross, Skechers, Fitness Factory, Boot Barn, Chipotle and Panda Express (Opening Soon!) and others at this high-traffic power center.

4.4 million visits in the last 12 months Per Placer! The visits are up by almost 1 million since March of 2023 since the centers new tenancy and property enhancements!

Immediate access to Rt. 80 with a traffic count of 85,000 vehicles per day, Rt. 46 with a traffic count of 35,000 vehicles per day, and Rt. 206 with 24,000 vehicles per day.