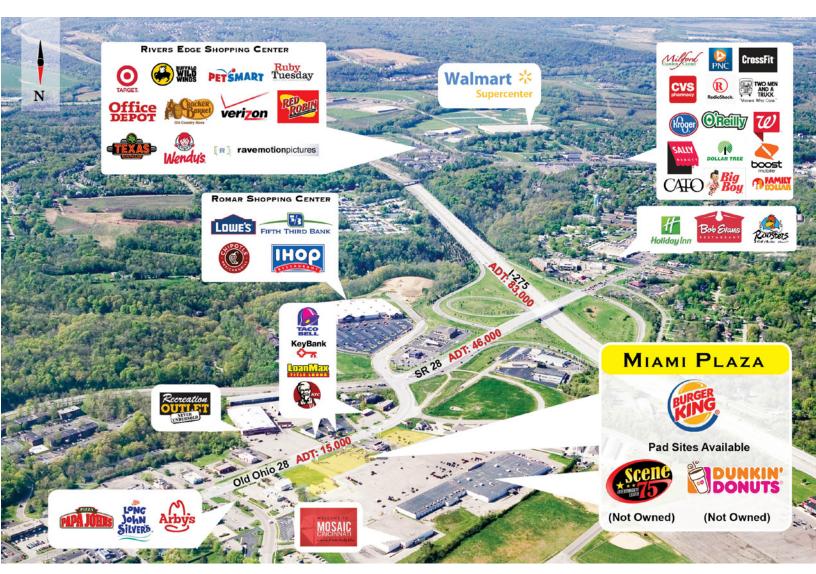

# **MIAMI PLAZA**

876 State Route 28, Milford OH 45150

### **PROPERTY HIGHLIGHTS:**

- Anchored by Scene 75 Entertainment Center (not owned)
- Traffic Count: 15,000 AADT
- +/- 46,733 SF Pad Site Available
- +/- 42,682 SF Pad Site Available

#### **PROPERTY OVERVIEW:**

- Located in NE Cincinnati
- Nearest Intersection: State Route 28 & Montclair Blvd.
- Miami Township / Clermont County

LEASING INFO: 877.459.9605
Sales@GatorInvestments.com