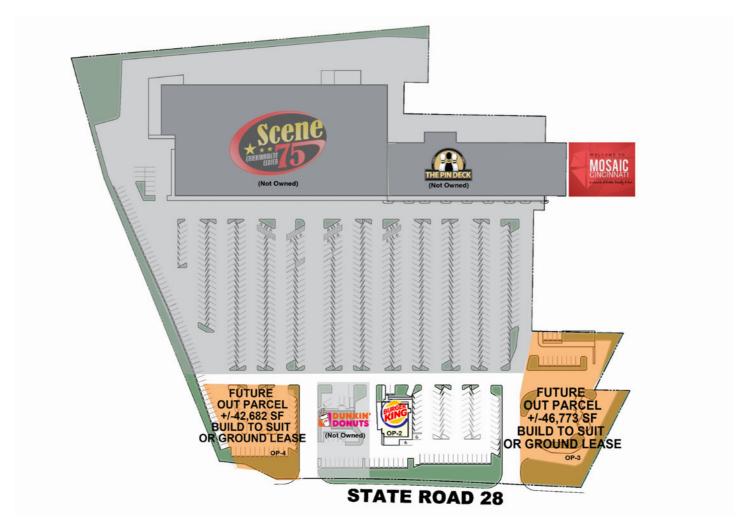

# **MIAMI PLAZA**

876 State Route 28, Milford OH 45150

### **PROPERTY HIGHLIGHTS:**

- Anchored by Scene 75 Entertainment Center (not owned)
- Traffic Count: 15,000 AADT
- +/- 46,733 SF Pad Site Available
- +/- 42,682 SF Pad Site Available