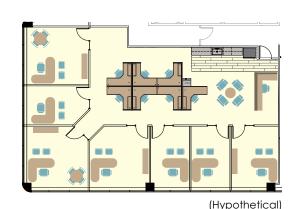

## **AVAILABLE SUITES**

Suite 240 1,961 sf

Suite 275 2,575 sf

Suite 450 2,703 sf

WWW.PREMISESCOMMERCIAL.COM