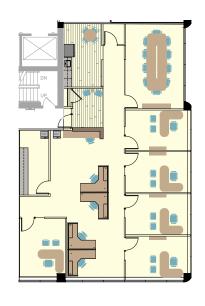

## **AVAILABLE SUITES**

Suite 240 1,961 sf

Suite 275 2,575 sf

Suite 450 2,703 sf

WWW.PREMISESCOMMERCIAL.COM