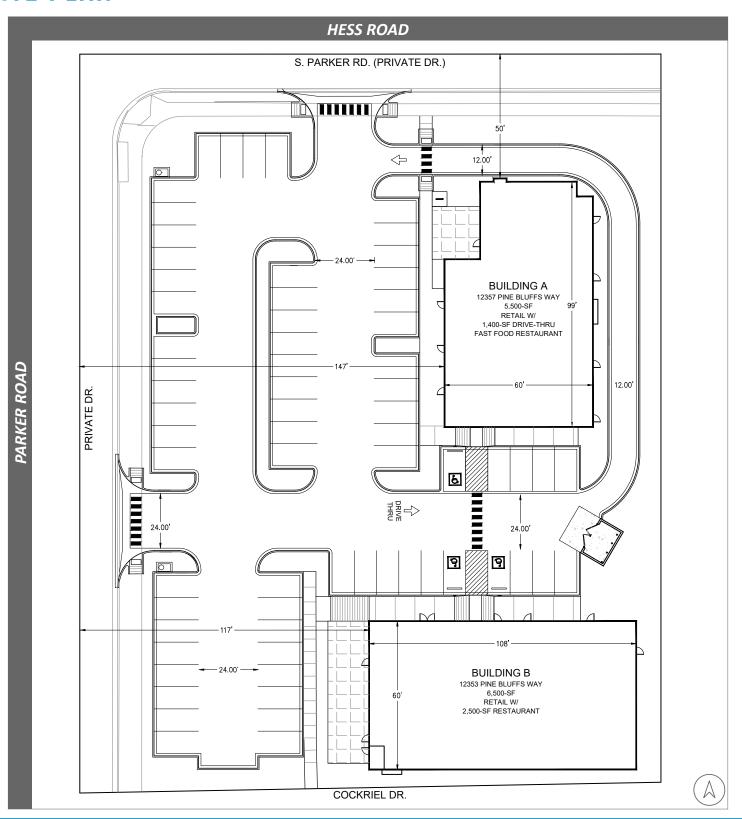

# SITE PLAN

## PROPERTY FEATURES

- 12.000 SF of New Retail Space Available
- Building A Offers an Approved 1,400 SF Drive-thru Fast Food Restaurant
- Building B Accommodates a 2,500 SF Restaurant
- Excellent Visibility & Access at the SEC of Parker Road & Hess Road
- Strong Traffic Counts with New Traffic Pattern Through Chambers Road
- Excellent Connection to E-470 & I-25
- Located on Strong Retail Corner Including Brakes Plus, Advanced Auto Parts, 7-Eleven, Takoda Tavern, The Veterinary Center of Parker, Hurts Donuts, Big Tool Box and Many More in NEC & NWC Corners of the Intersection

## PROPERTY DETAILS

| AVAILABLE      | Bldg. A: 5,500 SF (Divisible) Bldg. B: 6,500 SF (Divisible) |  |
|----------------|-------------------------------------------------------------|--|
| DIVISIBILITY   | Bldg. A: 1,400 SF (Minimum) Bldg. B: 2,000 SF (Minimum)     |  |
| LEASE RATE     | \$36.00 - \$43.00 / SF NNN<br>(Base Rent)                   |  |
| NNN / CAM RATE | \$14.00 - \$17.000 / SF<br>(Estimated)                      |  |
| PARKING RATIO  | Ample: 6/1,000 SF                                           |  |
| ZONING         | Commercial                                                  |  |
| CITY / COUNTY  | Parker / Douglas                                            |  |
|                |                                                             |  |