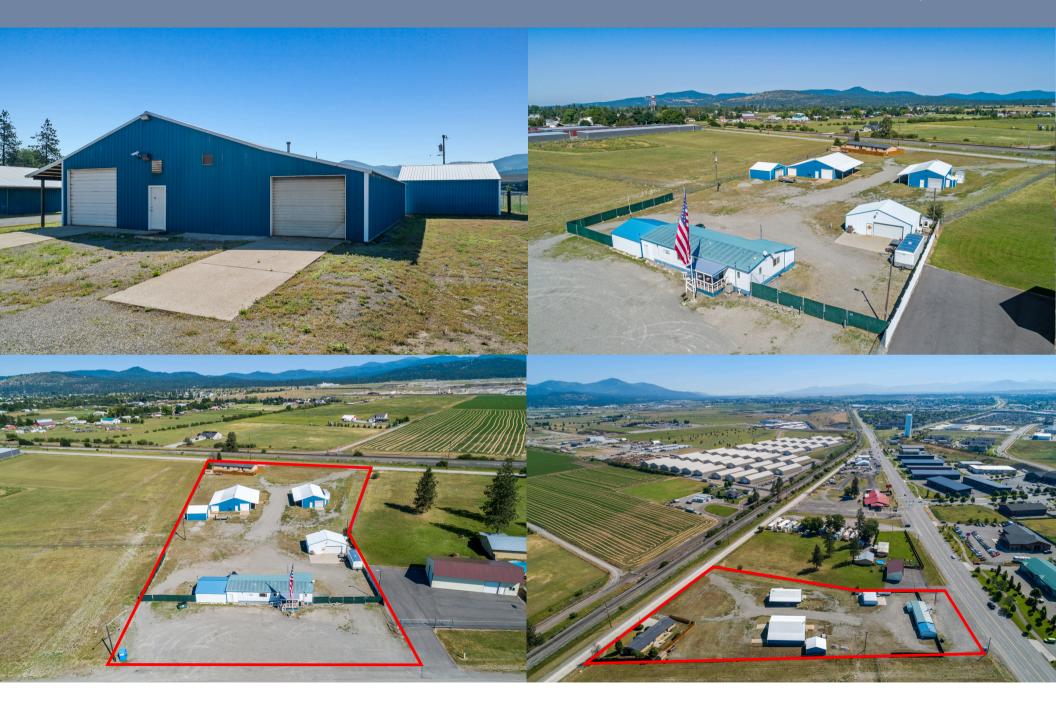

# SITE PHOTOS

### 6525 W SELTICE WAY POST FALLS, ID 83854

#### PROPERTY HIGHLIGHTS

- 2.92 Acres Fully Fenced
- Conveniently located between Spokane and Coeur d'Alene
- Through access to Ante Rd.
- Infrastructure includes 2 mobile homes and 4 shops totaling 9,696 sf
- No Zoning restrictions

#### 6525 W SELTICE WAY POST FALLS, ID 83854

Exceptional Commercial Opportunity in Prime Location. Discover unparalleled potential with this impressive 2.92 acre fully fenced property located conveniently between Spokane and Coeur d'Alene with seamless through access to W Ante Rd. Boasting a central location with room for large vehicles, including big rigs, this large parcel is a rare find in today's market. Infrastructure includes 2 mobile homes and 4 shops totaling 9,696 sf, with the front building currently leased to the city. Priced at \$2,500,000, this property presents a rare opportunity for investors and business owners alike seeking limitless potential in a highdemand location. Don't miss out on this chance to elevate your business with a property that ticks every box for location, accessibility and investment potential.