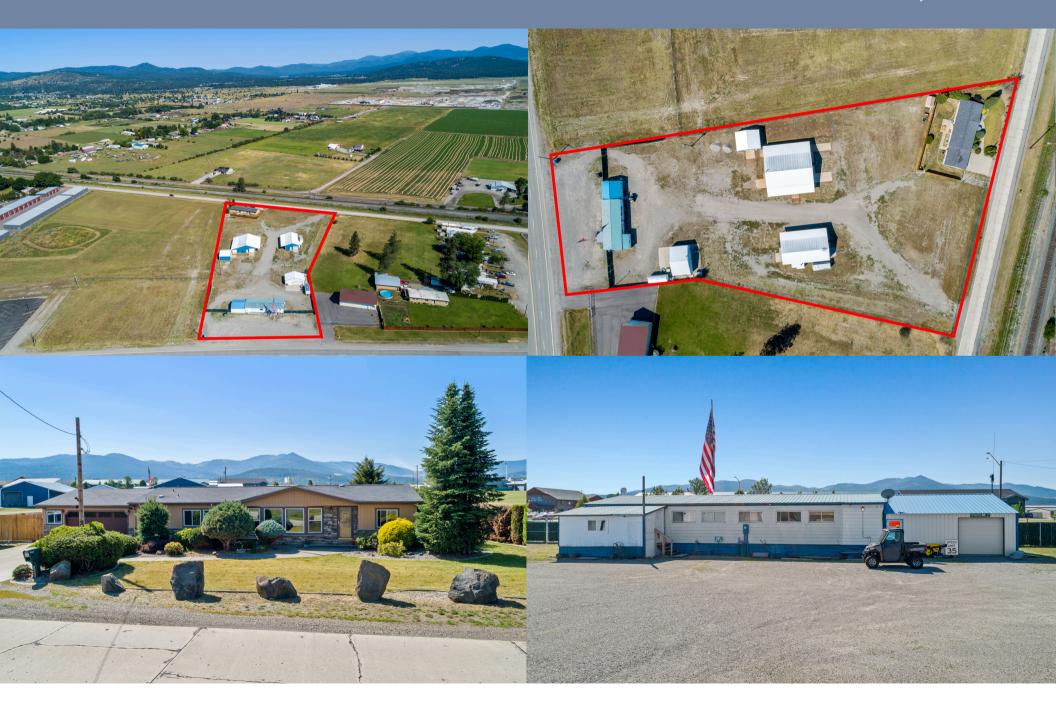

ver unparalleled potential with this impressive 2.92 acre fully fenced property located conveniently between Spokane and Coeur d'Alene with seamless through access to W Ante Rd. Boasting a central location with room for large vehicles, including big rigs, this large parcel is a rare find in today's market. Infrastructure includes 2 mobile homes and 4 shops totaling 9,696 sf, with the front building currently leased to the city. Priced at \$2,500,000, this property presents a rare opportunity for investors and business owners alike seeking limitless potential in a highdemand location. Don't miss out on this chance to elevate your business with a property that ticks every box for location, accessibility and investment potential.



# SITE PHOTOS

### 6525 W SELTICE WAY POST FALLS, ID 83854



# SITE PHOTOS

### 6525 W SELTICE WAY POST FALLS, ID 83854



# AERIAL MAP

#### 6525 W SELTICE WAY POST FALLS, ID 83854