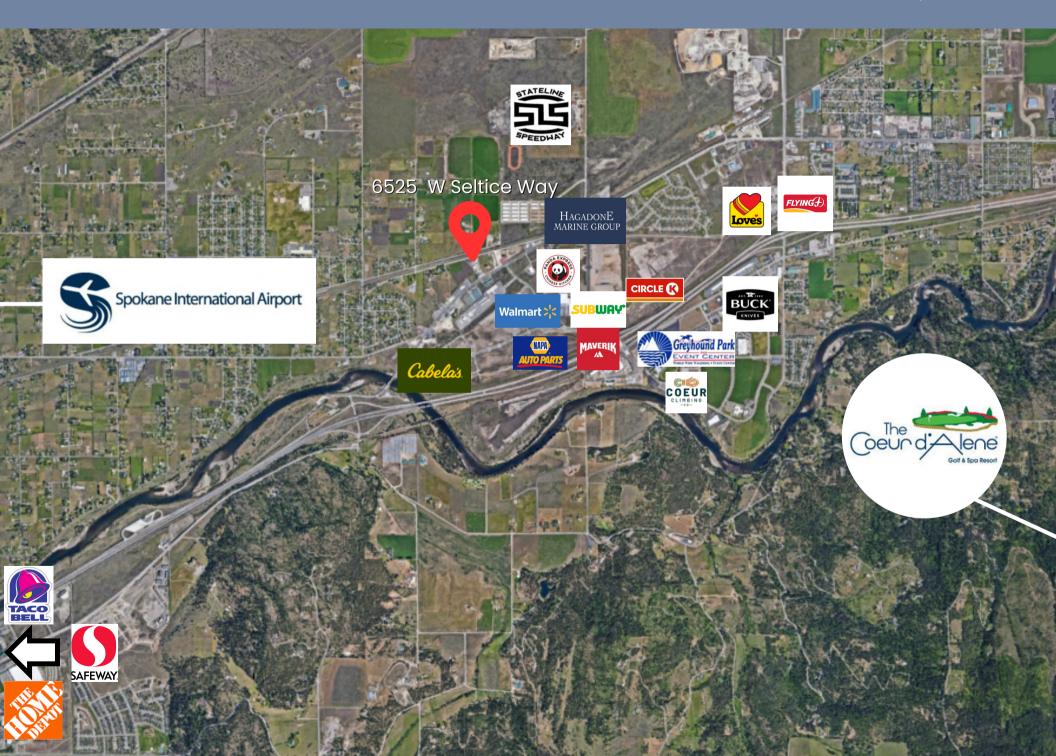

ur d'Alene with seamless through access to W Ante Rd. Boasting a central location with room for large vehicles, including big rigs, this large parcel is a rare find in today's market. Infrastructure includes 2 mobile homes and 4 shops totaling 9,696 sf, with the front building currently leased to the city. Priced at \$2,500,000, this property presents a rare opportunity for investors and business owners alike seeking limitless potential in a highdemand location. Don't miss out on this chance to elevate your business with a property that ticks every box for location, accessibility and investment potential.



# SITE PHOTOS

### 6525 W SELTICE WAY POST FALLS, ID 83854



# SITE PHOTOS

### 6525 W SELTICE WAY POST FALLS, ID 83854



# AERIAL MAP

#### 6525 W SELTICE WAY POST FALLS, ID 83854