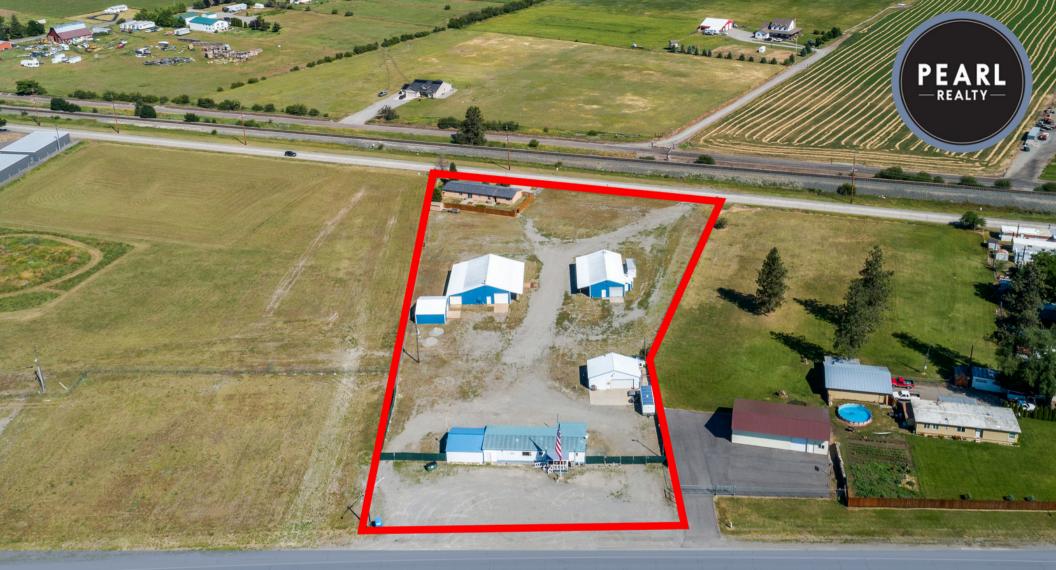

#### PROPERTY HIGHLIGHTS

- 2.92 Acres Fully Fenced
- Conveniently located between Spokane and Coeur d'Alene
- Through access to Ante Rd.
- Infrastructure includes 2 mobile homes and 4 shops totaling 9,696 sf
- No Zoning restrictions

#### 6525 W SELTICE WAY POST FALLS, ID 83854

Exceptional Commercial Opportunity in Prime Location. Discover unparalleled potential with this impressive 2.92 acre fully fenced property located conveniently between Spokane and Coeur d'Alene with seamless through access to W Ante Rd. Boasting a central location with room for large vehicles, including big rigs, this large parcel is a rare find in today's market. Infrastructure includes 2 mobile homes and 4 shops totaling 9,696 sf, with the front building currently leased to the city. Priced at \$2,500,000, this property presents a rare opportunity for investors and business owners alike seeking limitless potential in a highdemand location. Don't miss out on this chance to elevate your business with a property that ticks every box for location, accessibility and investment potential.

# AERIAL MAP

#### 6525 W SELTICE WAY POST FALLS, ID 83854