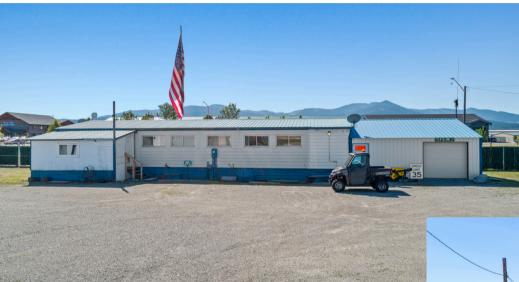

# 6525 W SELTICE WAY POST FALLS, ID 83854

JOEL PEARL Pearl Realty 208.762.5500 info@pearlrealty.com

# PROPERTY SUMMARY

#### 6525 W SELTICE WAY POST FALLS, ID 83854

#### PROPERTY HIGHLIGHTS

- 2.92 Acres Fully Fenced
- Conveniently located between Spokane and Coeur d'Alene
- Through access to Ante Rd.
- Infrastructure includes 2 mobile homes and 4 shops totaling 9,696 sf
- No Zoning restrictions

#### OFFERING SUMMARY

| Sale Price: | \$2,500,00 |
|-------------|------------|
| Lot Size:   | 2.92 AC    |
| Building    | 9,696 SF   |

### PROPERTY DESCRIPTION

#### 6525 W SELTICE WAY POST FALLS, ID 83854



Exceptional Commercial Opportunity in Prime Location. Discover unparalleled potential with this impressive 2.92 acre fully fenced property located conveniently between Spokane and Coeur d'Alene with seamless through access to W Ante Rd. Boasting a central location with room for large vehicles, including big rigs, this large parcel is a rare find in today's market. Infrastructure includes 2 mobile homes and 4 shops totaling 9,696 sf, with the front building currently leased to the city. Priced at \$2,500,000, this property presents a rare opportunity for investors and business owners alike seeking limitless potential in a highdemand location. Don't miss out on this chance to elevate your business with a property that ticks every box for location, accessibility and investment potential.