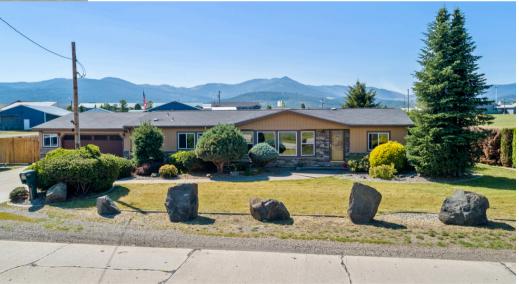

Exceptional Commercial Opportunity in Prime Location. Discover unparalleled potential with this impressive 2.92 acre fully fenced property located conveniently between Spokane and Coeur d'Alene with seamless through access to W Ante Rd. Boasting a central location with room for large vehicles, including big rigs, this large parcel is a rare find in today's market. Infrastructure includes 2 mobile homes and 4 shops totaling 9,696 sf, with the front building currently leased to the city. Priced at \$2,500,000, this property presents a rare opportunity for investors and business owners alike seeking limitless potential in a highdemand location. Don't miss out on this chance to elevate your business with a property that ticks every box for location, accessibility and investment potential.



# SITE PHOTOS

### 6525 W SELTICE WAY POST FALLS, ID 83854



# SITE PHOTOS

### 6525 W SELTICE WAY POST FALLS, ID 83854



# AERIAL MAP

#### 6525 W SELTICE WAY POST FALLS, ID 83854