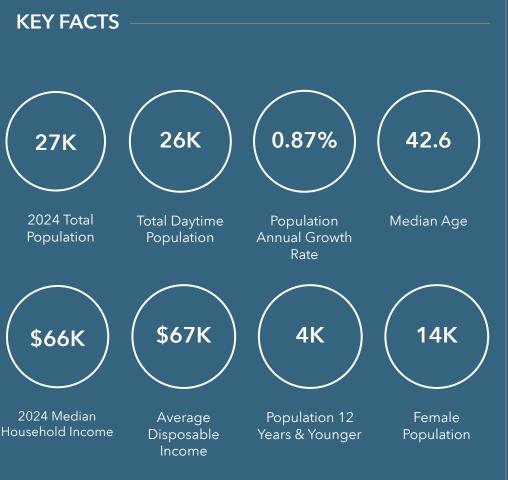

# TARGET MARKET SUMMARY

Hwy 231 & I-20 Intersection

Ring of 7 miles

This infographic contains data provided by Esri,Esri and Bureau of Labor Statistics, Esri and GfK MRI.The vintage of the data is 2024, 2029.

© 2025 Esri