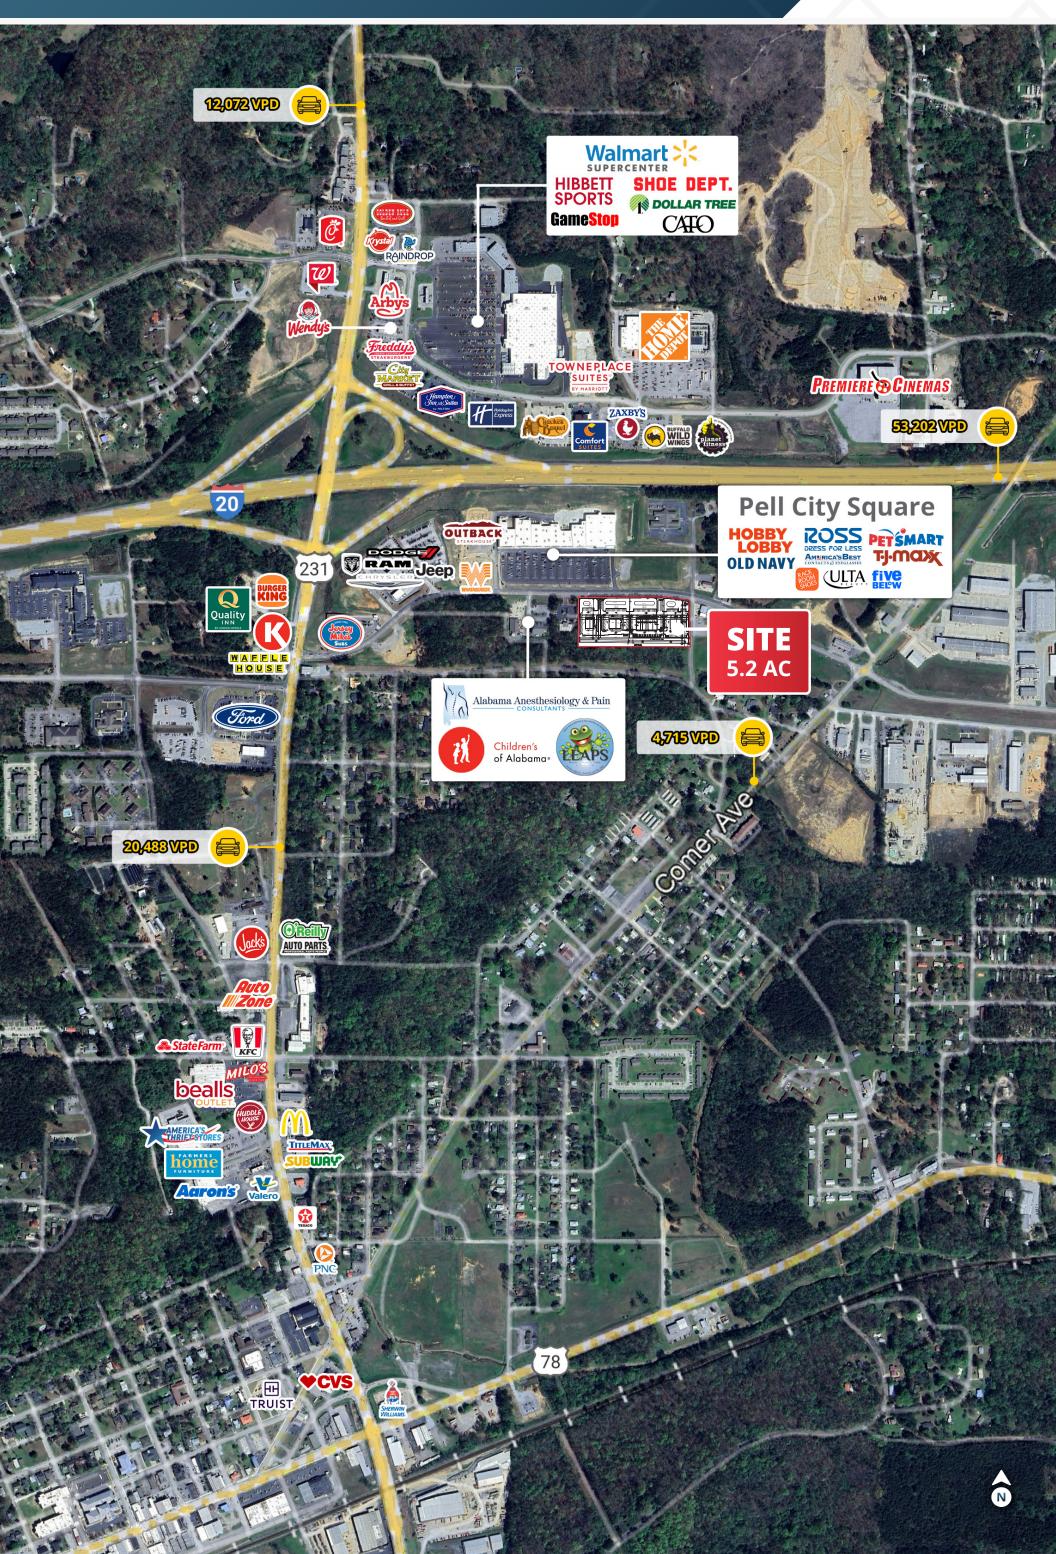

## **ABOUT THE PROPERTY**

- Up to 5.2 AC opportunity can be divided into five ±1 AC parcels
- Located in Pell City, AL, just off I-20 in the vital Atlanta-Birmingham corridor
- Across from new Pell City Square shopping center
- Pell City is considered the "Gateway to Logan Martin Lake," a 17,000 AC reservoir located on the Coosa River with 275 miles of shoreline bordering St. Clair and Talladega counties
- Nearby Honda Manufacturing of Alabama plant (4,500+ employees) - Honda's largest light truck manufacturer in the world.

## **TRAFFIC COUNTS**

| I-20, E of Site                 | 53,202 VPD |
|---------------------------------|------------|
| I-20, W of Site                 | 56,841 VPD |
| Martin Street, SW of Site       | 20,488 VPD |
| Martin Street North, NW of Site | 12,072 VPD |
| Year: 2023   Source: ALDOT      |            |

### **NEARBY RETAIL INCLUDES**

**OLD NAVY** 

новвү OBB

I-20 and US 231 Pell City, AL

Up to 5.2 AC Land Opportunity

SWC Dr John Haynes Drive & Bunt Drive | Pell City, AL