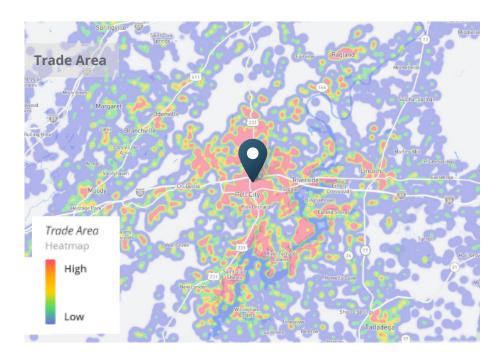

### **MOBILE DATA & FOOT TRAFFIC INSIGHTS**

| Estimated Annual Visits 1 |                       | /01/2022 - 09/30/2023     |
|---------------------------|-----------------------|---------------------------|
| Estimated # of Visitors   | Estimated # of Visits | Estimated Visit Frequency |
| 616.3K                    | 5.2M                  | 8.46                      |