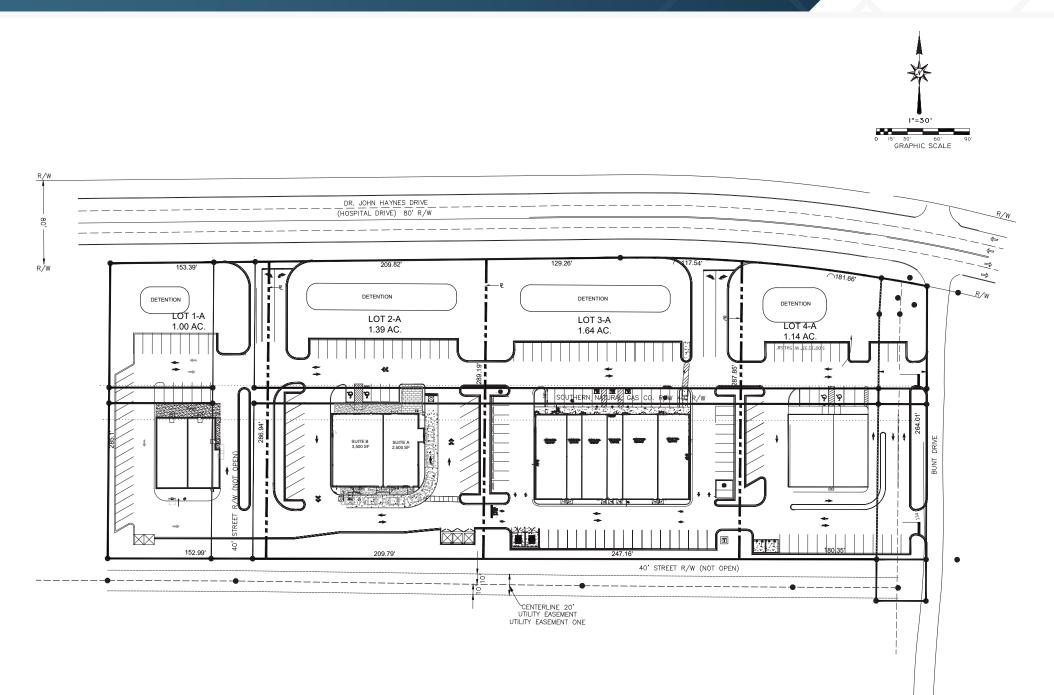

## **ABOUT THE PROPERTY**

- Up to 5.2 AC opportunity can be divided into five ±1 AC parcels
- Located in Pell City, AL, just off I-20 in the vital Atlanta-Birmingham corridor
- Across from new Pell City Square shopping center
- Pell City is considered the "Gateway to Logan Martin Lake," a 17,000 AC reservoir located on the Coosa River with 275 miles of shoreline bordering St. Clair and Talladega counties
- Nearby Honda Manufacturing of Alabama plant (4,500+ employees) - Honda's largest light truck manufacturer in the world.