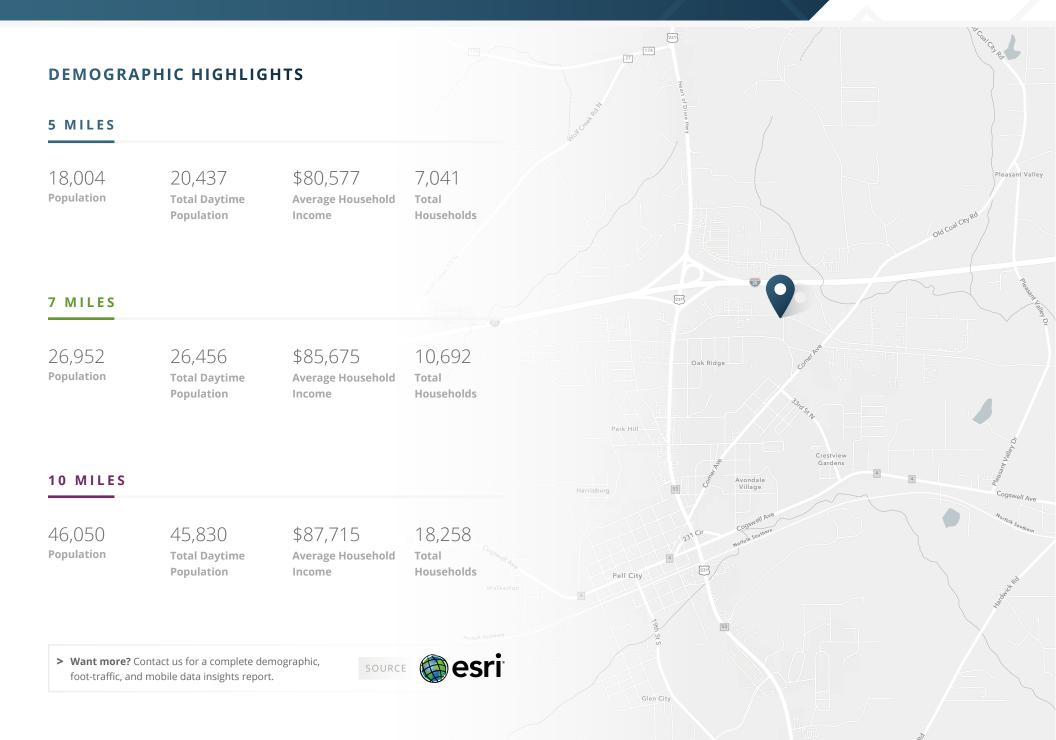

# TARGET MARKET SUMMARY

Hwy 231 & I-20 Intersection

Ring of 7 miles

This infographic contains data provided by Esri,Esri and Bureau of Labor Statistics, Esri and GfK MRI.The vintage of the data is 2024, 2029.

© 2025 Esri