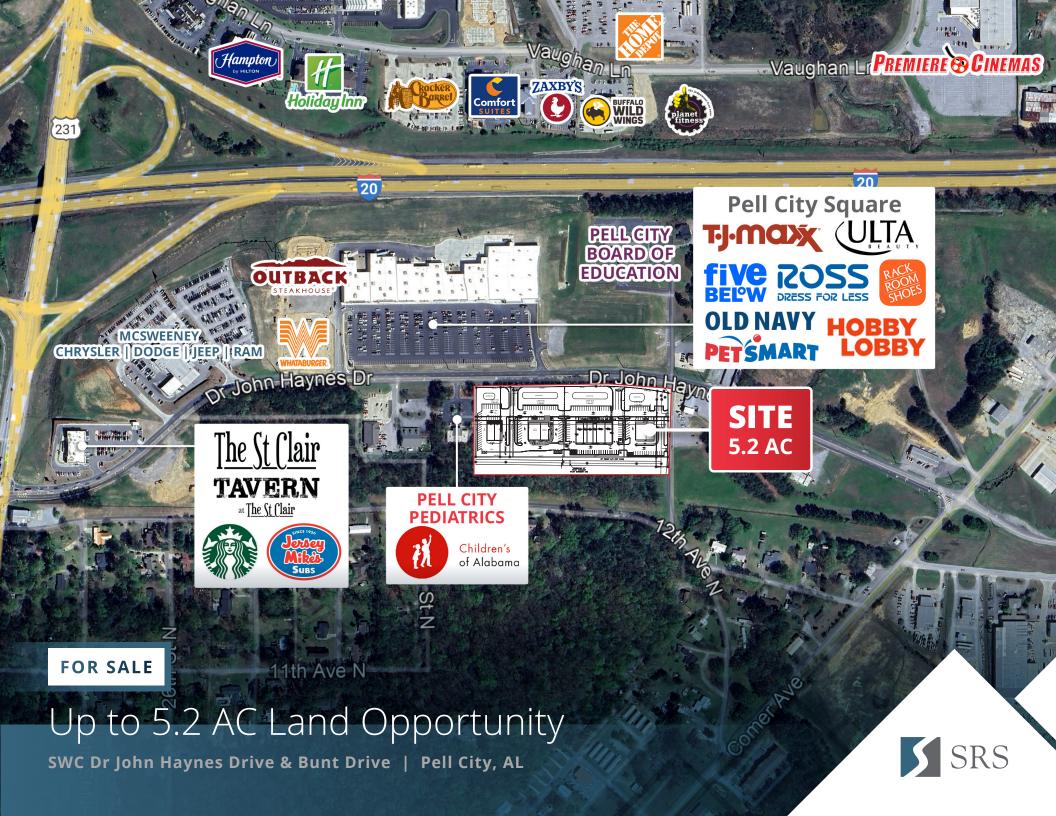

# Up to 5.2 AC Land Opportunity

Up to 5.2 AC

## **ABOUT THE PROPERTY**

- Up to 5.2 AC opportunity can be divided into five ±1 AC parcels
- Located in Pell City, AL, just off I-20 in the vital Atlanta-Birmingham corridor
- Across from new Pell City Square shopping center
- Pell City is considered the "Gateway to Logan Martin Lake," a 17,000 AC reservoir located on the Coosa River with 275 miles of shoreline bordering St. Clair and Talladega counties
- Nearby Honda Manufacturing of Alabama plant (4,500+ employees) - Honda's largest light truck manufacturer in the world.

### **NEARBY RETAIL INCLUDES**

**OLD NAVY** 

новвү OBB

I-20 and US 231 Pell City, AL

Up to 5.2 AC Land Opportunity

SWC Dr John Haynes Drive & Bunt Drive | Pell City, AL