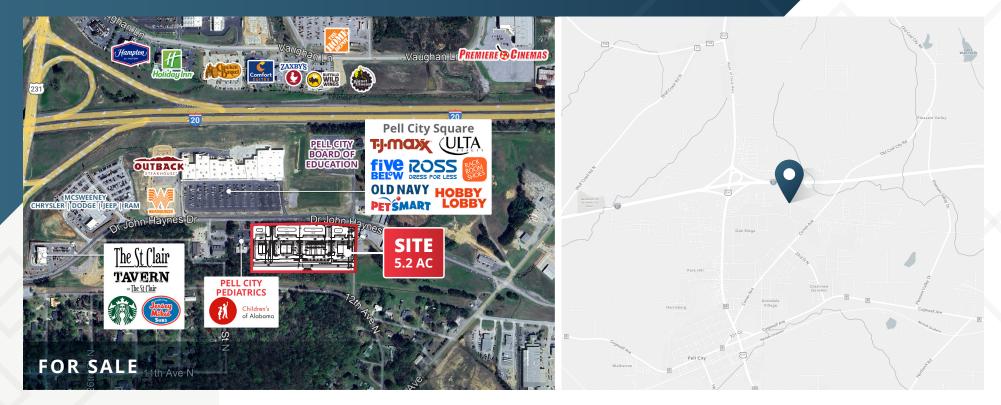

# Up to 5.2 AC Land Opportunity

Up to 5.2 AC

## **ABOUT THE PROPERTY**

- Up to 5.2 AC opportunity can be divided into five ±1 AC parcels
- Located in Pell City, AL, just off I-20 in the vital Atlanta-Birmingham corridor
- Across from new Pell City Square shopping center
- Pell City is considered the "Gateway to Logan Martin Lake," a 17,000 AC reservoir located on the Coosa River with 275 miles of shoreline bordering St. Clair and Talladega counties
- Nearby Honda Manufacturing of Alabama plant (4,500+ employees) - Honda's largest light truck manufacturer in the world.

### **NEARBY RETAIL INCLUDES**

**OLD NAVY** 

новвү OBB

I-20 and US 231 Pell City, AL

Up to 5.2 AC Land Opportunity

SWC Dr John Haynes Drive & Bunt Drive | Pell City, AL