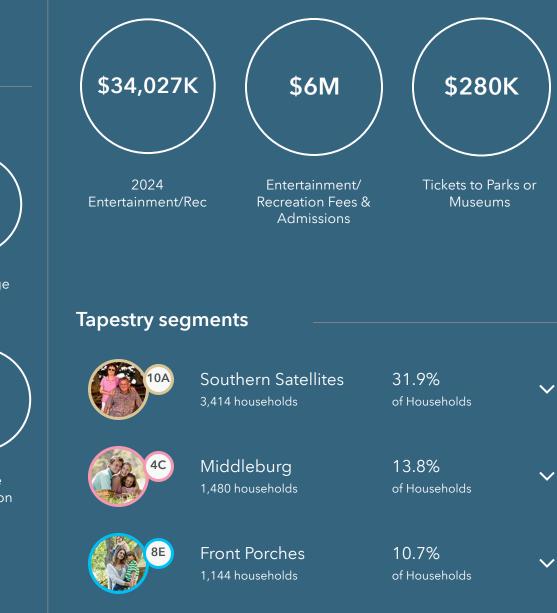

# ANNUAL ENTERTAINMENT SPENDING

# TARGET MARKET SUMMARY

Hwy 231 & I-20 Intersection

Ring of 7 miles

This infographic contains data provided by Esri,Esri and Bureau of Labor Statistics, Esri and GfK MRI.The vintage of the data is 2024, 2029.

© 2025 Esri