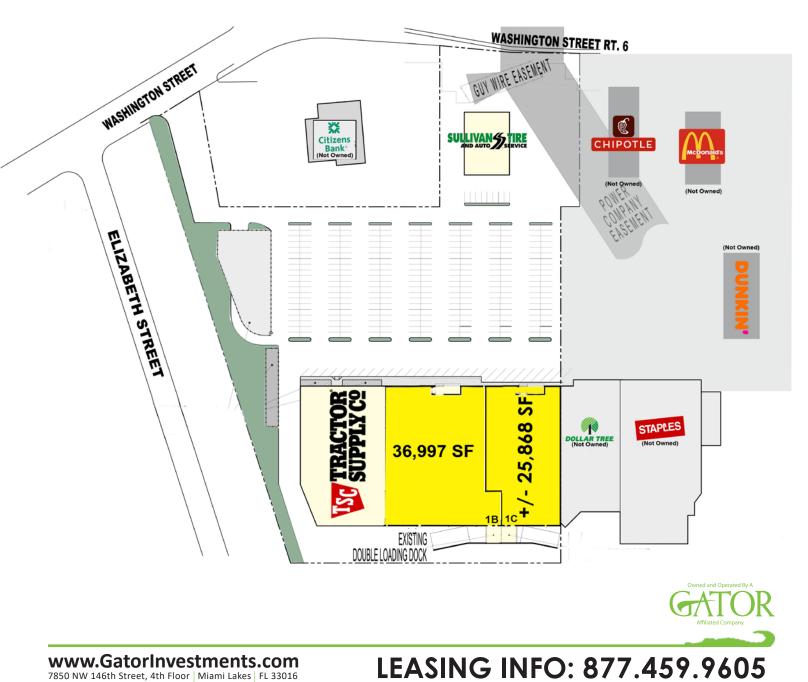

SPACE AVAILABLE

#### **PROPERTY OVERVIEW**

- Anchored by Tractor Supply Co.
- Shadow Anchored by Dollar Tree & Staples
- GLA of +/- 98,672 SF
- Newly Renovated