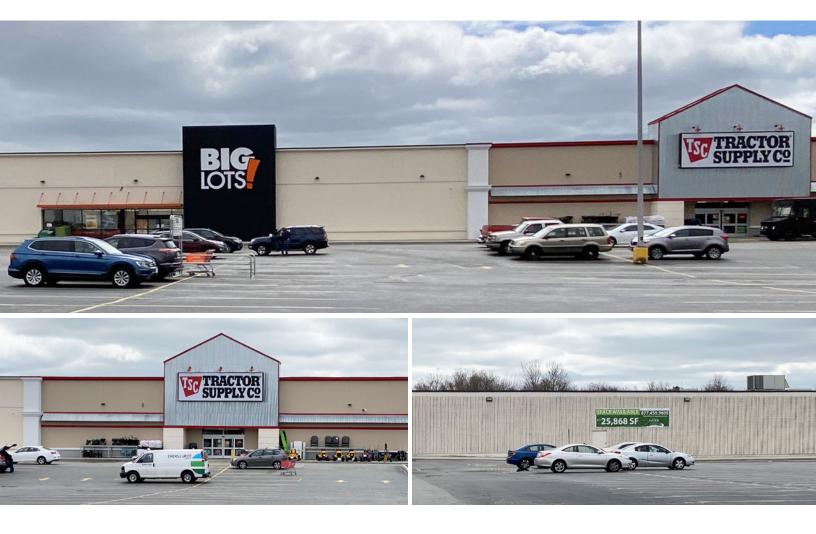

#### **PROPERTY OVERVIEW**

- Anchored by Tractor Supply Co.
- Shadow Anchored by Dollar Tree & Staples
- GLA of +/- 98,672 SF
- Newly Renovated

### **LOCATION OVERVIEW**

- Located east of New Bedford
- Nearest Intersection: Plaza Way & Alden Road
- Bristol County
- Traffic Count: 18,000 AADT