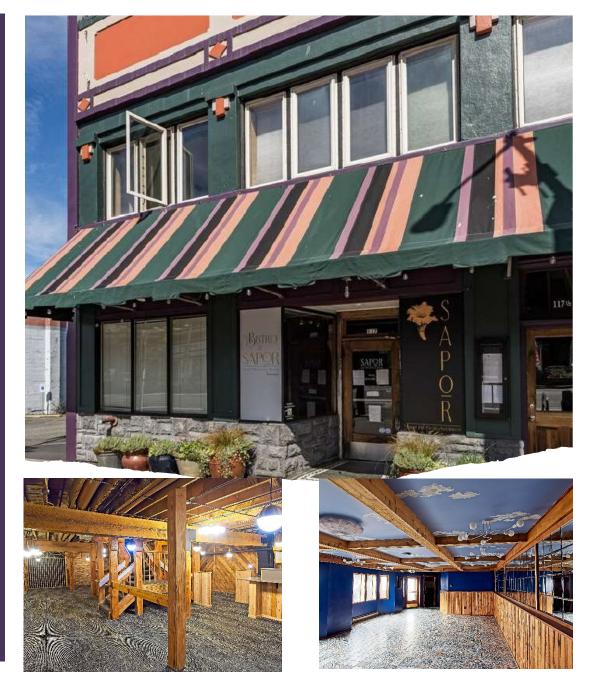

## **Exceptional Retail Space for Lease in Downtown Waterfront District**

## Multi Use Property Located in the heart of Downtown Business District

- \*1st Floor Space Available: \*3,310 SF
- \*Rental Rate: Upon Request \*Modified Gross Lease Space Available Now \*Built As: Standard Retail \*Space Type: Retail \*Space Use: Retail/ former Restaurant & Bar
- \*Term: Negotiable
- \*High Traffic Area: Located in Port Angeles' downtown waterfront retail corridor, with over 11,000 vehicles on E 1st Street daily.
- \*Ready for Use: The lower first-floor space is fully equipped as a retail or former restaurant venue and is in excellent condition.

## 117 E. 1<sup>st</sup> Street - Port Angeles, WA - 98362

## PROPERTY HIGHLIGHTS

- Prime Location: 117 E 1st Street is a three-story multi use building with over 3,300 sq. ft., located in the lower first floor now available for lease.
- Synergistic Environment: Benefit from local and tourist traffic, surrounded by thriving businesses along the northern coast.
- Corner Lot Advantages: Enjoy ample adjacent parking and significant signage opportunities for maximum visibility.