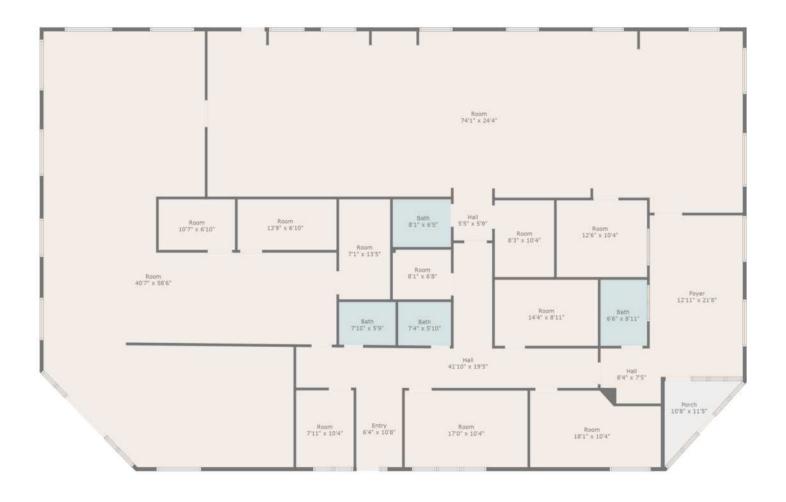

### **FLOOR PLAN**

#### Total scanned area: 5657 sq. ft

feasurements Are Calculated By Cubicasa Technology, Deemed Highly Reliable But Not Guaranteed.