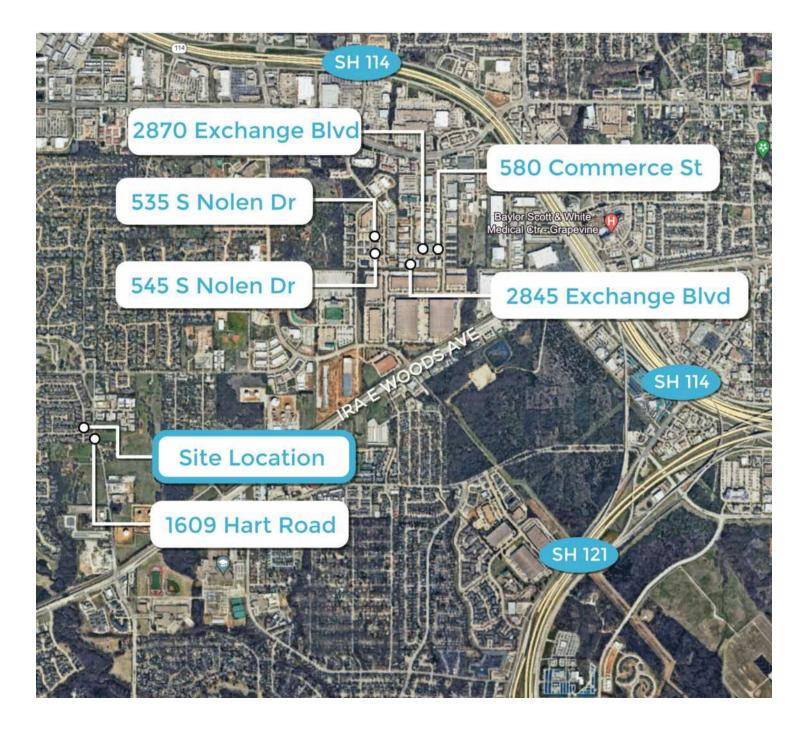

LEASE RATE         |
|------|--------|-----------|-----------|------------|--------------------|
| Suit | te 100 | Available | 5,945 SF  | NNN        | Call for Pricing - |

**Champions DFW Commercial Realty** 

1725 E Southlake Blvd, Suite 100, Southlake, TX 76092

©2023 Champions DFW Commercial Realty LLC.



## 1601 HART STREET, SOUTHLAKE, TX 76092

### **EXTERIOR PHOTOS**





### Champions DFW Commercial Realty

1725 E Southlake Blvd, Suite 100, Southlake, TX 76092

©2023 Champions DFW Commercial Realty LLC.



## 1601 HART STREET, SOUTHLAKE, TX 76092

### **INTERIOR PHOTOS**







### Champions DFW Commercial Realty

1725 E Southlake Blvd, Suite 100, Southlake, TX 76092

©2023 Champions DFW Commercial Realty LLC.



### 1601 HART STREET, SOUTHLAKE, TX 76092

### **AREA LOCATION**



#### Champions DFW Commercial Realty

1725 E Southlake Blvd, Suite 100, Southlake, TX 76092

©2023 Champions DFW Commercial Realty LLC.



### 1601 HART STREET, SOUTHLAKE, TX 76092

### LOCATION MAP



#### Champions DFW Commercial Realty

1725 E Southlake Blvd, Suite 100, Southlake, TX 76092

©2023 Champions DFW Commercial Realty LLC.



### 1601 HART STREET, SOUTHLAKE, TX 76092

### **DEMOGRAPHICS MAP & REPORT**



| POPULATION           | 1 MILE | 2 MILES | <b>3 MILES</b> |
|----------------------|--------|---------|----------------|
| Total Population     | 5,588  | 27,128  | 61,938         |
| Average Age          | 39.3   | 40.2    | 41.7           |
| Average Age (Male)   | 37.5   | 38.8    | 39.8           |
| Average Age (Female) | 39.1   | 39.7    | 42.3           |
|