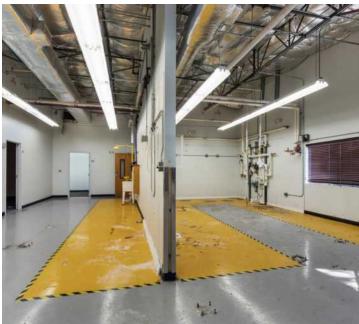

se Type:       | NNN      | Lease Term: | 30 to 60 months  |
| Total Space:      | 5,945 SF | Lease Rate: | Call for Pricing |

### **AVAILABLE SPACES**

| SU   | ITE    | TENANT    | SIZE (SF) | LEASE TYPE | LEASE RATE         |
|------|--------|-----------|-----------|------------|--------------------|
| Suit | te 100 | Available | 5,945 SF  | NNN        | Call for Pricing - |

**Champions DFW Commercial Realty** 

1725 E Southlake Blvd, Suite 100, Southlake, TX 76092

©2023 Champions DFW Commercial Realty LLC.



## 1601 HART STREET, SOUTHLAKE, TX 76092

### **EXTERIOR PHOTOS**





### Champions DFW Commercial Realty

1725 E Southlake Blvd, Suite 100, Southlake, TX 76092

©2023 Champions DFW Commercial Realty LLC.



## 1601 HART STREET, SOUTHLAKE, TX 76092

### **INTERIOR PHOTOS**







### Champions DFW Commercial Realty

1725 E Southlake Blvd, Suite 100, Southlake, TX 76092

©2023 Champions DFW Commercial Realty LLC.



### 1601 HART STREET, SOUTHLAKE, TX 76092

### **AREA LOCATION**



#### Champions DFW Commercial Realty

1725 E Southlake Blvd, Suite 100, Southlake, TX 76092

©2023 Champions DFW Commercial Realty LLC.



### 1601 HART STREET, SOUTHLAKE, TX 76092

### LOCATION MAP



#### Champions DFW Commercial Realty

1725 E Southlake Blvd, Suite 100, Southlake, TX 76092

©2023 Champions DFW Commercial Realty LLC.



### 1601 HART STREET, SOUTHLAKE, TX 76092

### **DEMOGRAPHICS MAP & REPORT**



| POPULATION           | 1 MILE | 2 MILES | <b>3 MILES</b> |
|----------------------|--------|---------|----------------|
| Total Population     | 5,588  | 27,128  | 61,