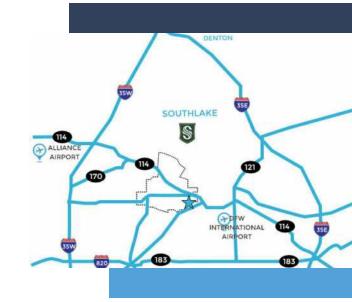

# 1601 HART STREET, SOUTHLAKE, TX 76092



### **PROPERTY HIGHLIGHTS**

- ±5,945 SF (3,600 SF Office, ±2,300 SF Warehouse)
- Flex/Office/Showroom
- Open Floor Plan
- 2nd Generation Space
- Tenant Improvement Allowance
- Building Monument Signage
- L-1 Zoning
- Easy access to SH 114 & DFW Int'l Airport
- Located near Carroll Ave & Southlake Blvd

## LEASE RATE CALL FOR PRICING



### **CONTACT INFORMATION**

ERIC GOODWIN Office: 817.488.4333 Cell: 214.642.8928 eric@championsdfw.com

AMY PHAM-WOODWARD Office: 817.488.4333 Cell: 817.455.7025 amy@championsdfw.com JIM KELLEY Office: 817.488.4333 Cell: 817.909.7875 jim@championsdfw.com

Champions DFW Commercial Realty 1725 E Southlake Blvd, Suite 100, Southlake, TX 76092

©2023 Champions DFW Commercial Realty LLC.



### 1601 HART STREET, SOUTHLAKE, TX 76092

### **FLOOR PLAN**



#### Total scanned area: 5657 sq. ft

feasurements Are Calculated By Cubicasa Technology, Deemed Highly Reliable But Not Guaranteed.

#### Champions DFW Commercial Realty

1725 E Southlake Blvd, Suite 100, Southlake, TX 76092

©2023 Champions DFW Commercial Realty LLC.



1601 HART STREET, SOUTHLAKE, TX 76092

### LEASE SPACES

| LEASE INFOR