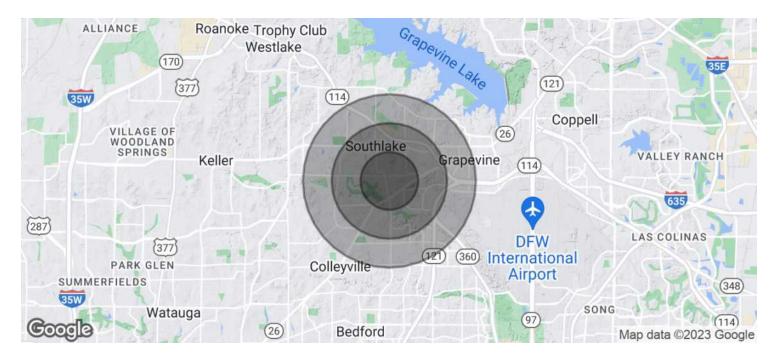

### 1601 HART STREET, SOUTHLAKE, TX 76092

### **DEMOGRAPHICS MAP & REPORT**

| POPULATION           | 1 MILE | 2 MILES | <b>3 MILES</b> |
|----------------------|--------|---------|----------------|
| Total Population     | 5,588  | 27,128  | 61,938         |
| Average Age          | 39.3   | 40.2    | 41.7           |
| Average Age (Male)   | 37.5   | 38.8    | 39.8           |
| Average Age (Female) | 39.1   | 39.7    | 42.3           |
|                      |        |         |                |

| HOUSEHOLDS & INCOME | 1 MILE    | 2 MILES   | <b>3 MILES</b> |
|---------------------|-----------|-----------|----------------|
| Total Households    | 1,873     | 9,635     | 22,140         |
| # of Persons per HH | 3.0       | 2.8       | 2.8            |
| Average HH Income   | \$194,010 | \$172,451 | \$186,186      |
| Average House Value | \$561,851 | \$529,950 | \$528,124      |

\* Demographic data derived from 2020 ACS - US Census