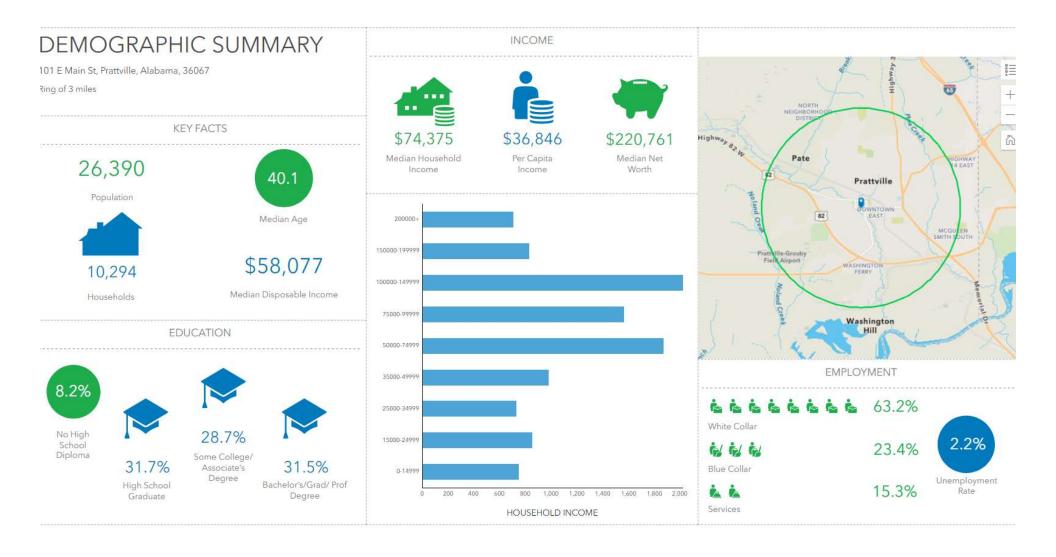

ndustrial complex
- Prattville's population is currently ±39,076 (2023) with an annual growth rate of 1.03% (2023)
- ±5 miles to I-65
- ±5 miles to Montgomery (via Highway 31)



## **101 E MAIN ST**

## PRATTVILLE, AL 36067

# **Lease Spaces**





### **LEASE INFORMATION**

| Lease Type:  | Ground Lease (NNN) | Lease Term: | Negotiable   |
|--------------|--------------------|-------------|--------------|
| Total Space: | 10,890 SF          | Lease Rate: | \$4.00 SF/yr |

### **AVAILABLE SPACES**

| SUITE             | TENANT    | SIZE (SF) | LEASE TYPE         | LEASE RATE   |
|-------------------|-----------|-----------|--------------------|--------------|
| 101 E Main Street | Available | 10,890 SF | Ground Lease (NNN) | \$4.00 SF/yr |



# **Demographics**

### PRATTVILLE, AL 36067





334.387.2724 Jmasters@mcrmpm.com



## **Retail Map**

### PRATTVILLE, AL 36067