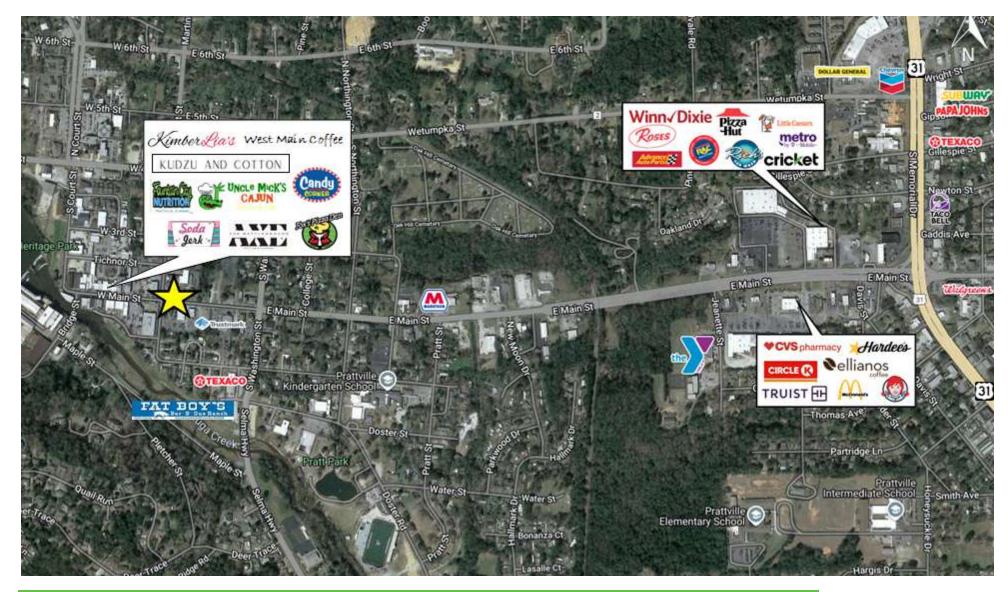

l growth rate of 1.03% (2023)
- ±5 miles to I-65
- ±5 miles to Montgomery (via Highway 31)



## **101 E MAIN ST**

## PRATTVILLE, AL 36067

# **Lease Spaces**





### **LEASE INFORMATION**

| Lease Type:  | Ground Lease (NNN) | Lease Term: | Negotiable   |
|--------------|--------------------|-------------|--------------|
| Total Space: | 10,890 SF          | Lease Rate: | \$4.00 SF/yr |

### **AVAILABLE SPACES**

| SUITE             | TENANT    | SIZE (SF) | LEASE TYPE         | LEASE RATE   |
|-------------------|-----------|-----------|--------------------|--------------|
| 101 E Main Street | Available | 10,890 SF | Ground Lease (NNN) | \$4.00 SF/yr |



# **Demographics**

### PRATTVILLE, AL 36067





334.387.2724 Jmasters@mcrmpm.com



## **Retail Map**

### PRATTVILLE, AL 36067