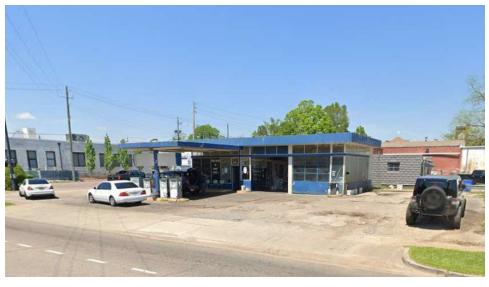

spacious green spaces, a designated food truck area, and more! This new addition to downtown will enhance the city's cultural fabric and stimulate economic growth. Residents can look forward to enjoying an array of events and activities in a beautifully designed and welcoming atmosphere Construction on this project is expected to be completed in 2025
- Close proximity to The Mill at Prattville, which now has 127 loft-style apartments across five historic, masonry buildings that are known to locals as "The Gin Shop," what was once Daniel Pratt's industrial complex
- Prattville's population is currently ±39,076 (2023) with an annual growth rate of 1.03% (2023)
- ±5 miles to I-65
- ±5 miles to Montgomery (via Highway 31)



## **101 E MAIN ST**

## PRATTVILLE, AL 36067

# **Lease Spaces**





### **LEASE INFORMATION**

| Lease Type:  | Ground Lease (NNN) | Lease Term: | Negotiable   |
|--------------|--------------------|-------------|--------------|
| Total Space: | 10,890 SF          | Lease Rate: | \$4.00 SF/yr |

### **AVAILABLE SPACES**

| SUITE             | TENANT    | SIZE (SF) | LEASE TYPE         | LEASE RATE   |
|-------------------|-----------|-----------|--------------------|--------------|
| 101 E Main Street | Available | 10,890 SF | Ground Lease (NNN) | \$4.00 SF/yr |



# **Demographics**

### PRATTVILLE, AL 36067





334.387.2724 Jmasters@mcrmpm.com



## **Retail Map**

### PRATTVILLE, AL 36067