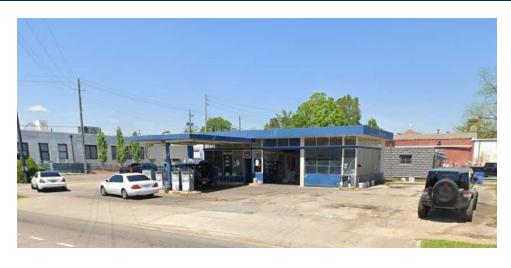

## **101 E MAIN ST**

### PRATTVILLE, AL 36067

#### PROPERTY HIGHLIGHTS

- Located directly on E main St in charming Downtown Prattville
- Coming soon to Prattville! A new outdoor venue will feature a stage, spacious green spaces, a designated food truck area, and more! This new addition to downtown will enhance the city's cultural fabric and stimulate economic growth. Residents can look forward to enjoying an array of events and activities in a beautifully designed and welcoming atmosphere Construction on this project is expected to be completed in 2025
- Close proximity to The Mill at Prattville, which now has 127 loft-style apartments across five historic, masonry buildings that are known to locals as "The Gin Shop," what was once Daniel Pratt's industrial complex
- Prattville's population is currently ±39,076 (2023) with an annual growth rate of 1.03% (2023)
- ±5 miles to I-65
- ±5 miles to Montgomery (via Highway 31)