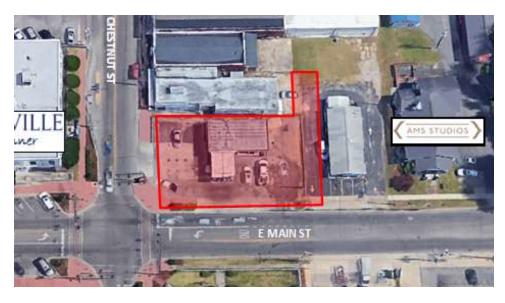

#### **OFFERING SUMMARY**

Available SF: ±10.890 SF

Lease Rate: \$4.00 SF/yr

(Ground Lease-NNN)

+0.25 Acres Lot Size:

Zoning: B-2

### **LEASE INFORMATION**

| Lease Type:  | Ground Lease (NNN) | Lease Term: | Negotiable   |
|--------------|--------------------|-------------|--------------|
| Total Space: | 10,890 SF          | Lease Rate: | \$4.00 SF/yr |

### **AVAILABLE SPACES**

| SUITE             | TENANT    | SIZE (SF) | LEASE TYPE         | LEASE RATE   |
|-------------------|-----------|-----------|--------------------|--------------|
| 101 E Main Street | Available | 10,890 SF | Ground Lease (NNN) | \$4.00 SF/yr |