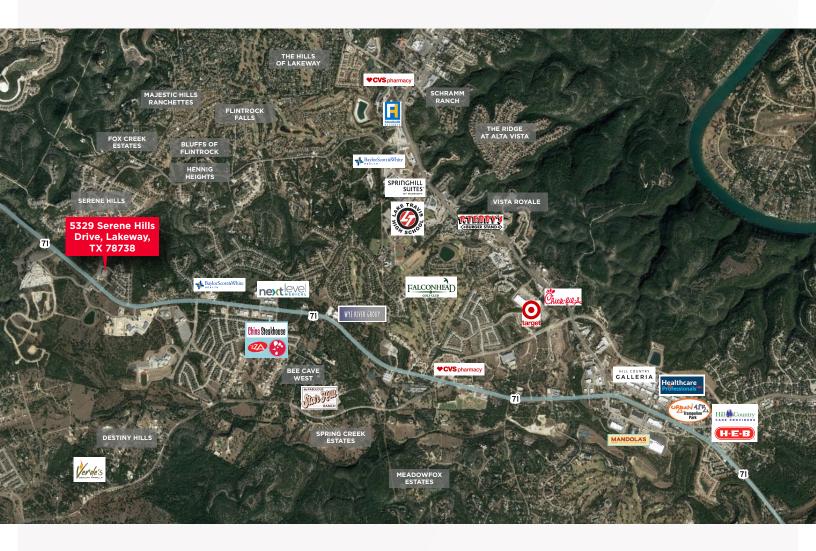

|
|--------------------------|---------------------------------------------------------------------|
| Size                     | 7,362 RSF                                                           |
| Date Available           | Now                                                                 |
| Sublease Expiration Date | September 30, 2027                                                  |
| Base Rate                | Call Broker                                                         |
| OPEX                     | \$14.81/RSF                                                         |
| Parking                  | 5:1,000   7 exclusive visitor spaces<br>3 exclusive employee spaces |







## FLOOR PLAN



## AMENITIES MAP



## FOR MORE INFORMATION, CONTACT:

### Brian Walker

Senior Director +1 512 370 2456 brian.walker@cushwake.com 405 Colorado Street, Suite 2300, Austin, TX 78701 Main +1 512 474 2400 Fax +1 512 477 3037 cushmanwakefield.com



©2023 Cushman & Wakefield. All rights reserved. The information contained in this communication is strictly confidential. This information has been obtained from sources believed to be reliable but has not been verified. NO WARRANTY OR REPRESENTATION, EXPRESS OR IMPLIED, IS MADE AS TO THE CONDITION OF THE PROPERTY (OR PROPERTIES) REFERENCED HEREIN OR AS TO THE ACCURACY OR COMPLETENESS OF THE INFORMATION CONTAINED HEREIN, AND SAME IS SUBMITTED SUBJECT TO ERRORS, OMISSIONS, CHANGE OF PRICE, RENTAL OR OTHER CONDITIONS, WITHDRAWAL WITHOUT NOTICE, AND TO ANY SPECIAL LIST