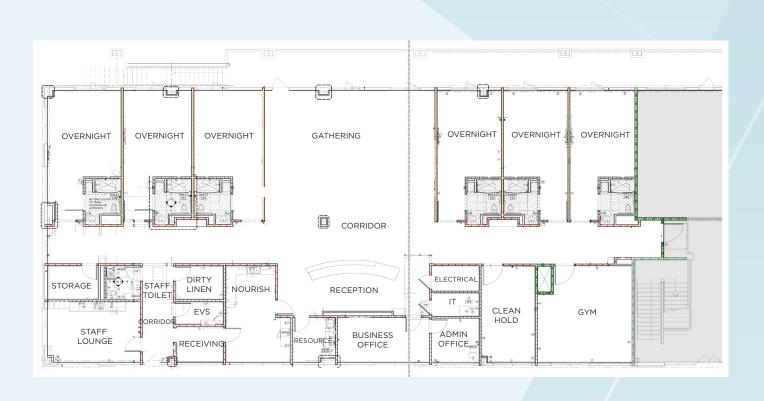

| 200                                                                 |
|--------------------------|---------------------------------------------------------------------|
| Size                     | 7,362 RSF                                                           |
| Date Available           | Now                                                                 |
| Sublease Expiration Date | September 30, 2027                                                  |
| Base Rate                | Call Broker                                                         |
| OPEX                     | \$14.81/RSF                                                         |
| Parking                  | 5:1,000   7 exclusive visitor spaces<br>3 exclusive employee spaces |







## FLOOR PLAN



## AMENITIES MAP



## FOR MORE INFORMATION, CONTACT:

### Brian Walker

Senior Director +1 512 370 2456 brian.walker@cushwake.com 405 Colorado Street, Suite 2300, Austin, TX 78701 Main +1 512 474 2400 Fax +1 512 477 3037 cushmanwakefield.com



©2023 Cushman & Wakefield. All rights reserved. The information contained in this communication is strictly confidential. This information has been obtained from sources believed to be reliable but has not been verified. NO WARRANTY OR REPRESENTATION, EXPRESS OR IMPLIED, IS MADE AS TO THE CONDITION OF THE PROPERTY (OR PROPERTIES) REFERENCED HEREIN OR AS TO THE ACCURACY OR COMPLETENESS OF THE INFORMATION CONTAINED HEREIN, AND SAME IS SUBMITTED SUBJECT TO ERRORS, OMISSIONS, CHANGE OF PRICE, RENTAL OR OTHER CONDITIONS, WITHDRAWAL WITHOUT NOTICE, AND