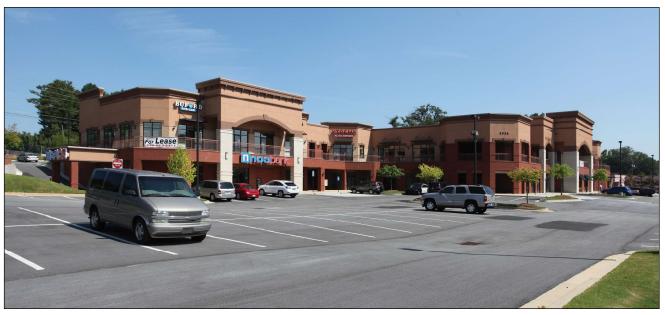

# **Plaza One**

# Two (2) Spaces Available Totaling 2,577 SF

Ideally Located at Busy Buford Highway Intersection

## 5938 Buford Highway, Doraville, GA 30340

- One (1) 1,433 SF space and one (1) 1,144 SF space available
- Attractive, newer center built in 2009
- Two story center, making it highly visible in the area
- Sits at busy, lighted intersection of Buford Highway and Oakcliff Road (20,840 VPD)
- Located in one of Doraville's retail corridors with many national and local businesses nearby
- Easy access to Interstate 285
- Average household income of over \$100,000 in a 5-mile radius