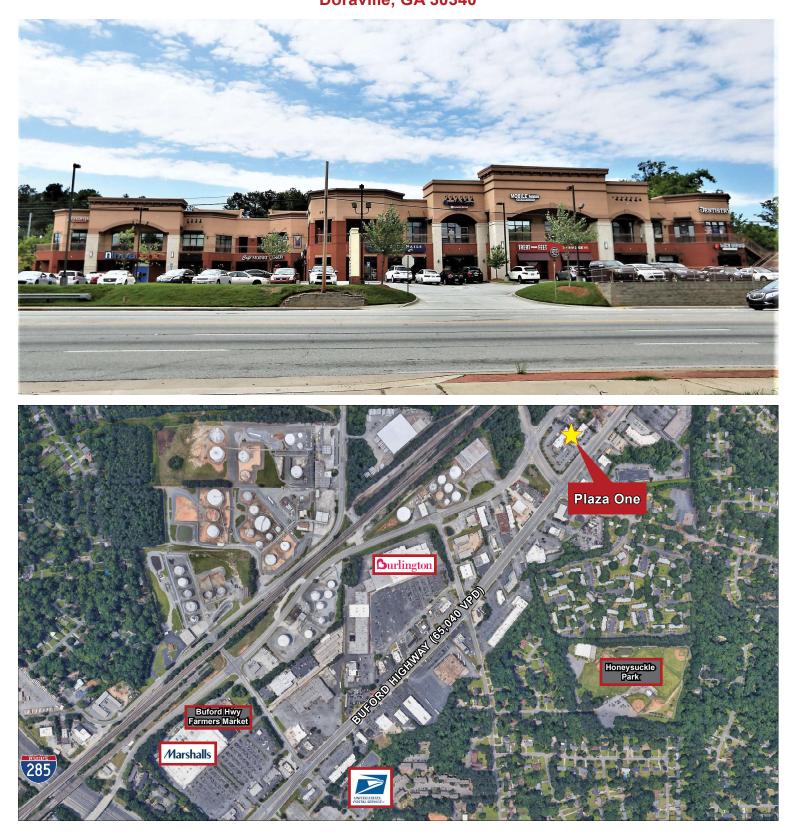

## 5938 Buford Highway, Doraville, GA 30340

- One (1) 1,433 SF space and one (1) 1,144 SF space available
- Attractive, newer center built in 2009
- Two story center, making it highly visible in the area
- Sits at busy, lighted intersection of Buford Highway and Oakcliff Road (20,840 VPD)
- Located in one of Doraville's retail corridors with many national and local businesses nearby
- Easy access to Interstate 285
- Average household income of over \$100,000 in a 5-mile radius