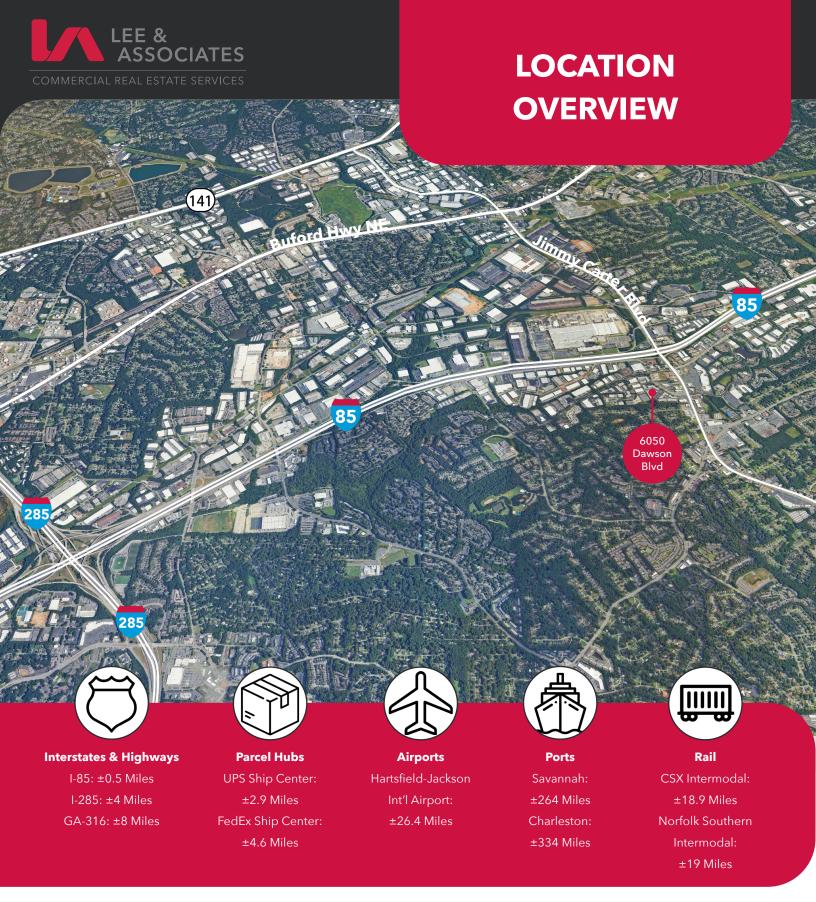

## **PROPERTY HIGHLIGHTS**

**AVAILABLE SF:** 4,634 SF

**OFFICE SF:** ± 550 SF

**WAREHOUSE SF:** ±4,074 SF

**DRIVE IN DOORS:** 

13' **CLEAR HEIGHT:** 

**AMPLE PARKING:** 3.0/1,000 PER SF

Direct Access to I-85 and LOCATION: