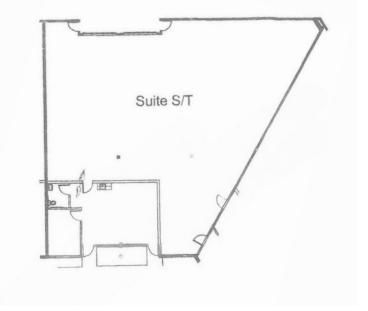

## **PROPERTY HIGHLIGHTS**

**AVAILABLE SF:** 4,634 SF

**OFFICE SF:** ± 550 SF

**WAREHOUSE SF:** ±4,074 SF

**DRIVE IN DOORS:** 

13' **CLEAR HEIGHT:** 

**AMPLE PARKING:** 3.0/1,000 PER SF

Direct Access to I-85 and LOCATION: