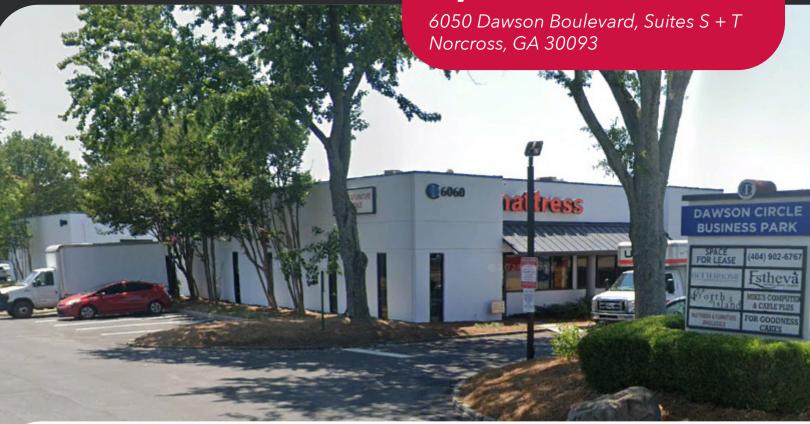

**FOR SUBLEASE** 

4,634 SF

## **PROPERTY HIGHLIGHTS**

**AVAILABLE SF:** 4,634 SF

**OFFICE SF:** ± 550 SF

**WAREHOUSE SF:** ±4,074 SF

**DRIVE IN DOORS:** 

13' **CLEAR HEIGHT:** 

**AMPLE PARKING:** 3.0/1,000 PER SF

Direct Access to I-85 and LOCATION: