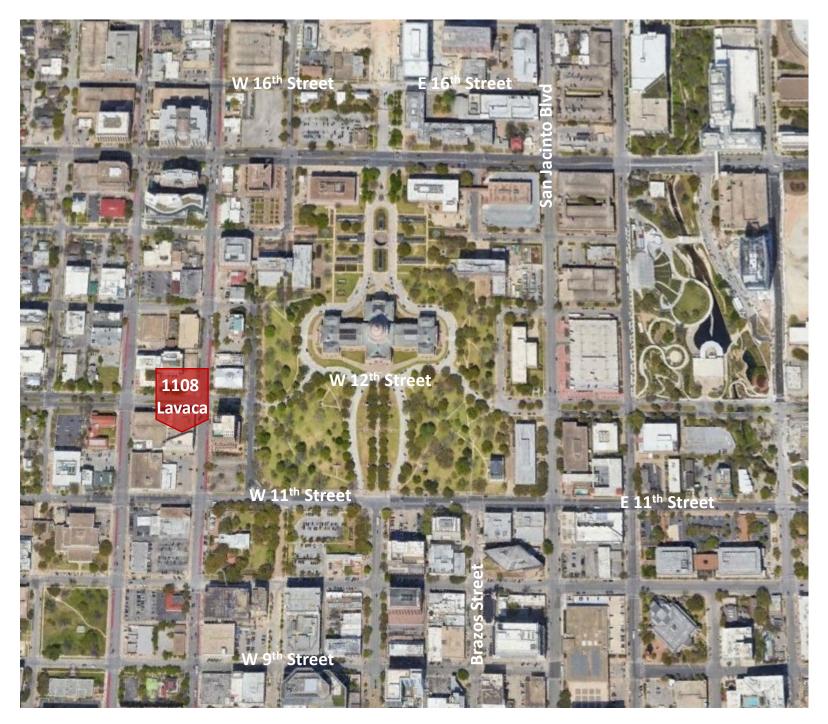

## Situated Just Steps from the Texas State Capitol.

1108 Lavaca is situated just steps from the Texas State Capitol as well as most of Texas' pivotal state agencies and the Federal, State, and County courthouses. In just over five minutes Tenants can reach Interstate 35 or Mopac, providing phenomenal access to all of the Austin area. Ideal location for Legislators, Lobbyists, and Attorneys.

#### LOCATION MAP