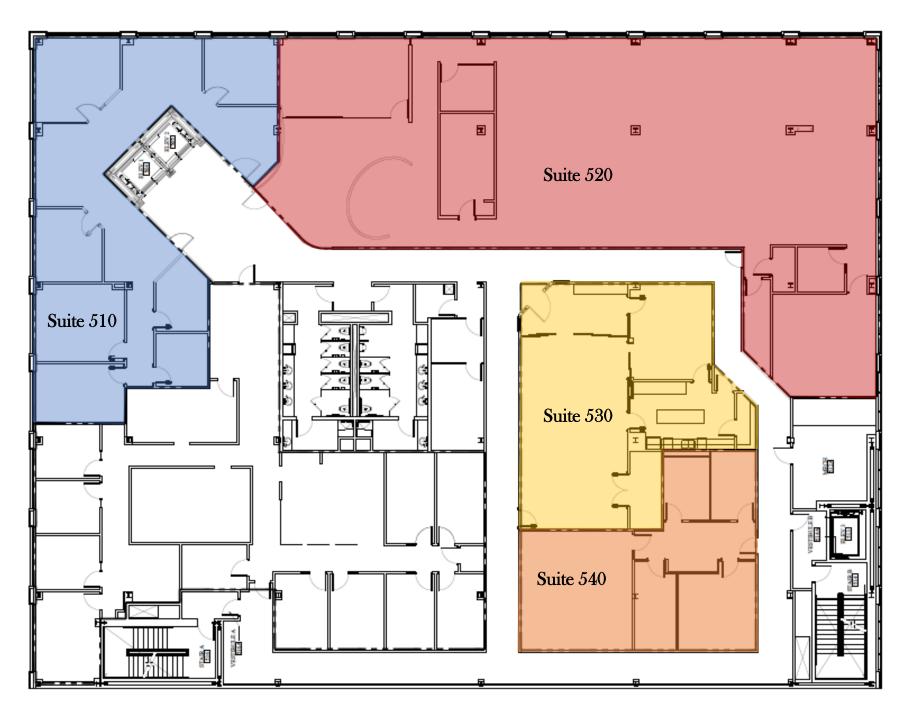

#### **AVAILABLE SPACES**

| Suite 540 | 1,591SF |
|-----------|---------|
| Suite 530 | 2,061SF |
| Suite 510 | 2,862SF |
| Suite 520 | 6,506SF |

#### **FLOOR PLAN**