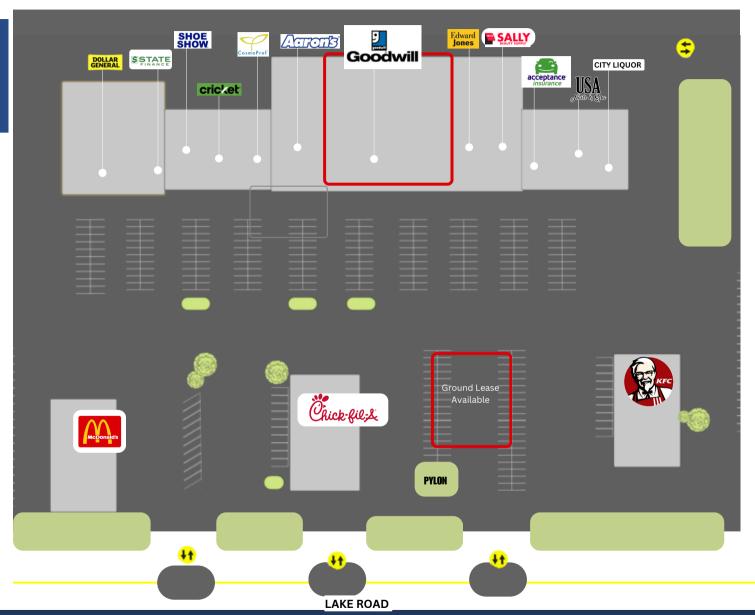

# LARGE RETAIL SPACE FOR LEASE | 31,843 SF

2450 Lake Rd E, Dyersburg, TN 38024

Dollar General14,938 SFCity Liquor4,000 SFState Finance900 SFShoe Show10,980 SFAarons12,265 SFCosmo Prof2,000 SFGoodwill31,843 SFPurpose Financial2,000 SFUSA Nails2,000 SFCricket Wireless1,600 SFAcceptance Ins.1,600 SFSally Beauty2,000 SFGround Lease Available