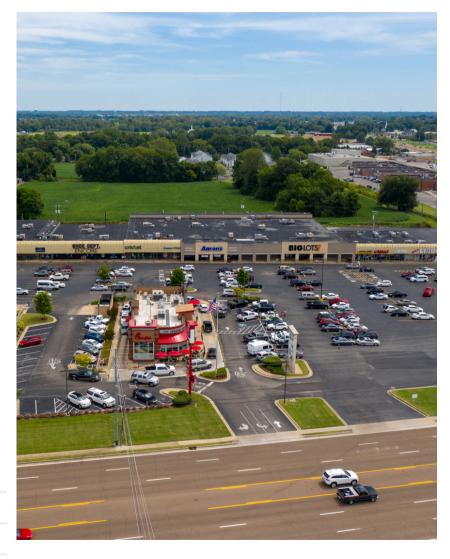

## OUTPARCEL & LARGE RETAIL SPACE FOR LEASE | 2,000 SF

2450 Lake Rd E, Dyersburg, TN 38024

This large in-line unit in Dyersburg Square, located near a Walmart Supercenter, offers high visibility and foot traffic, making it ideal for retail businesses looking for a prominent presence in a thriving commercial area. With ample parking available and a strategic position in a bustling shopping district, this unit is perfectly suited for a variety of retail ventures.

#### **KEY HIGHLIGHTS**

- 2,000 SF Available
- VPD: 27,670
- Center is Shadow Anchored by Walmart & Kroger
- HH Income \$81,573 for 10 mi radius.
- Private Offices & Restroom
- Dyersburg Square Tentats: Chick-Fil-A, McDonalds, KFC, Aarons, Cricket Wireless, Shoe Dept., Dollar General, Sally Beauty, and more.