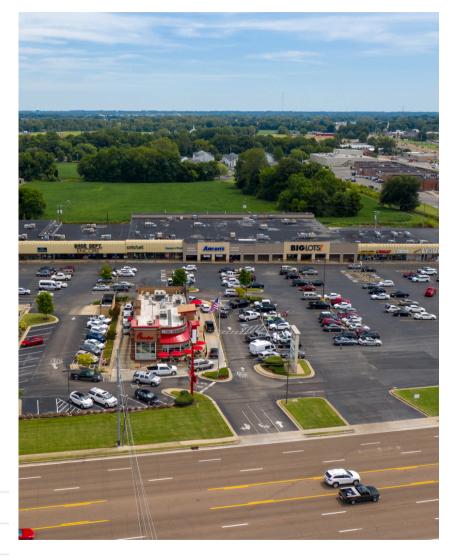

## OUTPARCEL & LARGE RETAIL SPACE FOR LEASE | 2,000 SF

2450 Lake Rd E, Dyersburg, TN 38024

This large in-line unit in Dyersburg Square, located near a Walmart Supercenter, offers high visibility and foot traffic, making it ideal for retail businesses looking for a prominent presence in a thriving commercial area. With ample parking available and a strategic position in a bustling shopping district, this unit is perfectly suited for a variety of retail ventures.

#### **KEY HIGHLIGHTS**

- 31,843 SF Available
- VPD: 27,670
- Center is Shadow Anchored by Walmart & Kroger
- HH Income \$81,573 for 10 mi radius.
- Private Offices & Restroom
- Dyersburg Square Tentats: Chick-Fil-A, McDonalds, KFC, Aarons, Cricket Wireless, Shoe Dept., Dollar General, Sally Beauty, and more.