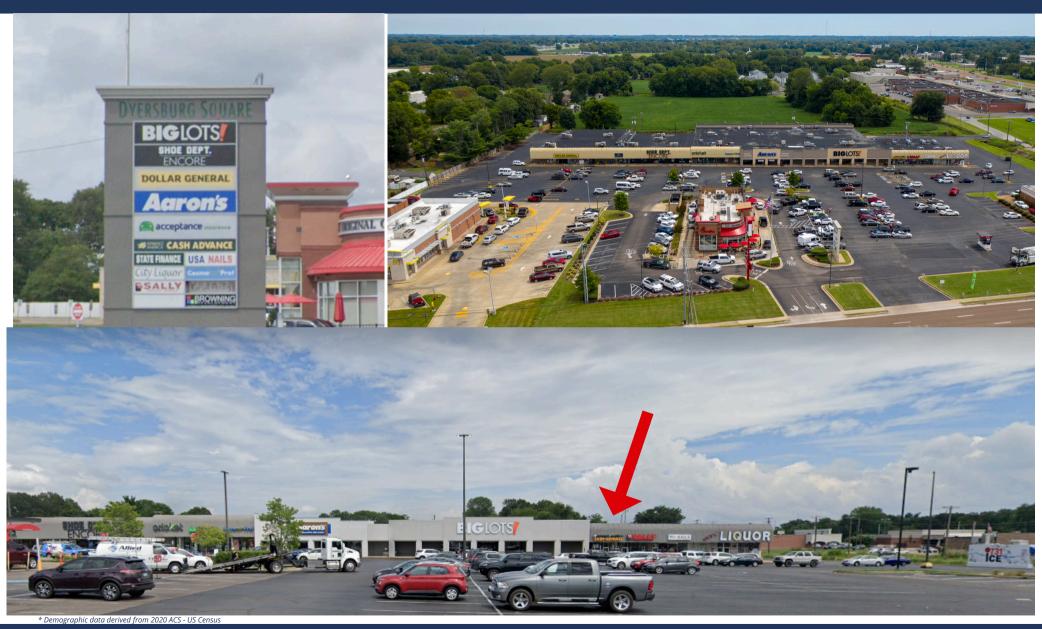

#### **KEY HIGHLIGHTS**

- 2,000 SF Available
- VPD: 27,670
- Center is Shadow Anchored by Walmart & Kroger
- HH Income \$81,573 for 10 mi radius.
- Private Offices & Restroom
- Dyersburg Square Tentats: Chick-Fil-A, McDonalds, KFC, Aarons, Cricket Wireless, Shoe Dept., Dollar General, Sally Beauty, and more.

#### **KEY HIGHLIGHTS**

- 31,843 SF Available
- VPD: 27,670
- Center is Shadow Anchored by Walmart & Kroger
- HH Income \$81,573 for 10 mi radius.
- Private Offices & Restroom
- Dyersburg Square Tentats: Chick-Fil-A, McDonalds, KFC, Aarons, Cricket Wireless, Shoe Dept., Dollar General, Sally Beauty, and more.

# LARGE RETAIL SPACE FOR LEASE | 31,843 SF

2450 Lake Rd E, Dyersburg, TN 38024

Dollar General14,938 SFCity Liquor4,000 SFState Finance900 SFShoe Show10,980 SFAarons12,265 SFCosmo Prof2,000 SFGoodwill31,843 SFPurpose Financial2,000 SFUSA Nails2,000 SFCricket Wireless1,600 SFAcceptance Ins.1,600 SFSally Beauty2,000 SFGround Lease Available