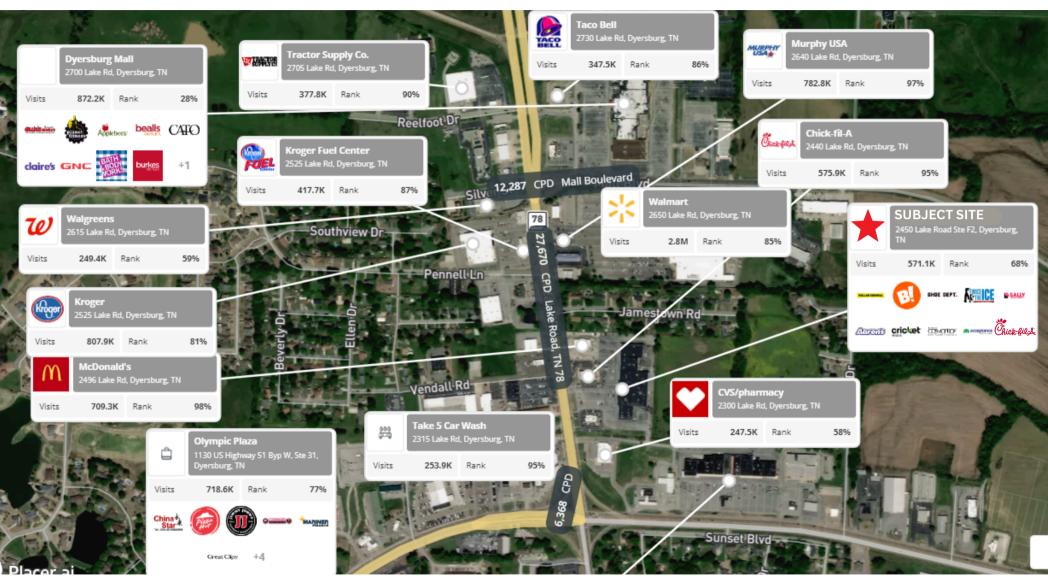

#### **KEY HIGHLIGHTS**

- 2,000 SF Available
- VPD: 27,670
- Center is Shadow Anchored by Walmart & Kroger
- HH Income \$81,573 for 10 mi radius.
- Private Offices & Restroom
- Dyersburg Square Tentats: Chick-Fil-A, McDonalds, KFC, Aarons, Cricket Wireless, Shoe Dept., Dollar General, Sally Beauty, and more.

#### **KEY HIGHLIGHTS**

- 31,843 SF Available
- VPD: 27,670
- Center is Shadow Anchored by Walmart & Kroger
- HH Income \$81,573 for 10 mi radius.
- Private Offices & Restroom
- Dyersburg Square Tentats: Chick-Fil-A, McDonalds, KFC, Aarons, Cricket Wireless, Shoe Dept., Dollar General, Sally Beauty, and more.