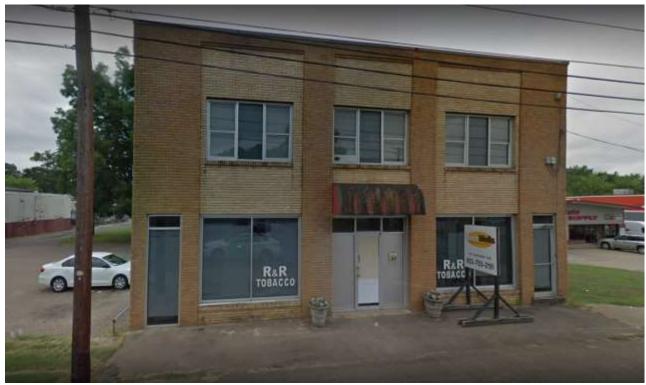

## **Property Information**

**Location:** 612 West Marshall Avenue

Longview, Texas 75601

**Building Square Footage:** Approximately 2,800 SF

**Gross Area:** Approximately 0.70 acres

**Sales Price:** \$375,000.00

Amenities: Located on West Marshall Avenue just east

of Spur 63

For more information:

Walter R. Northcutt (903) 753-2191

wnorthcutt@beerwellseasttexas.com

**PLAT MAP** 

**AERIAL** 