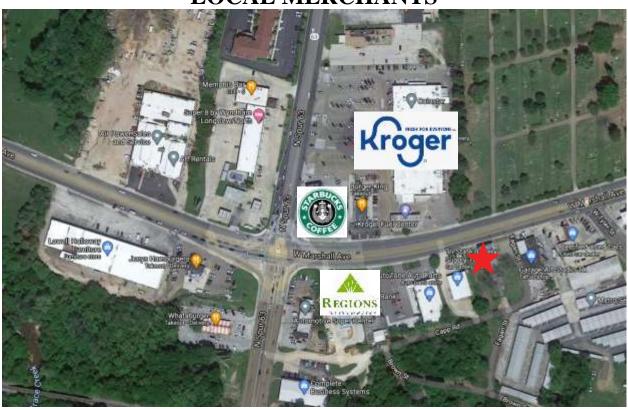

## **Property Information**

**Location:** 612 West Marshall Avenue

Longview, Texas 75601

**Building Square Footage:** Approximately 2,800 SF

**Gross Area:** Approximately 0.70 acres

**Sales Price:** \$375,000.00

Amenities: Located on West Marshall Avenue just east

of Spur 63

For more information:

Walter R. Northcutt (903) 753-2191

wnorthcutt@beerwellseasttexas.com



**PLAT MAP** 



**AERIAL** 



## **MAP**



This information has been secured from sources we believe to be reliable, but we make no representations or warranties, expressed or implied, as to the accuracy of the information. References to square footage or age are approximate. Buyer must verify the information and bears all risk for any inaccuracies.



## LOCAL MERCHANTS



## TRAFFIC COUNTS



This information has been secured from sources we believe to be reliable, but we make no representations or warranties, expressed or implied, as to the accuracy of the information. References to square footage or age are approximate. Buyer must verify the information and bears all risk for any inaccuracies.