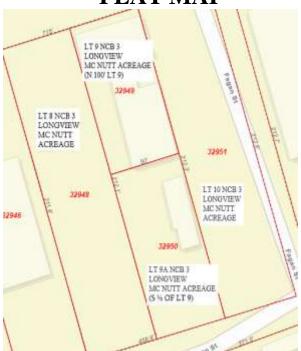

Amenities: Located on West Marshall Avenue just east

of Spur 63

For more information:

Walter R. Northcutt (903) 753-2191

wnorthcutt@beerwellseasttexas.com

**PLAT MAP** 

**AERIAL** 