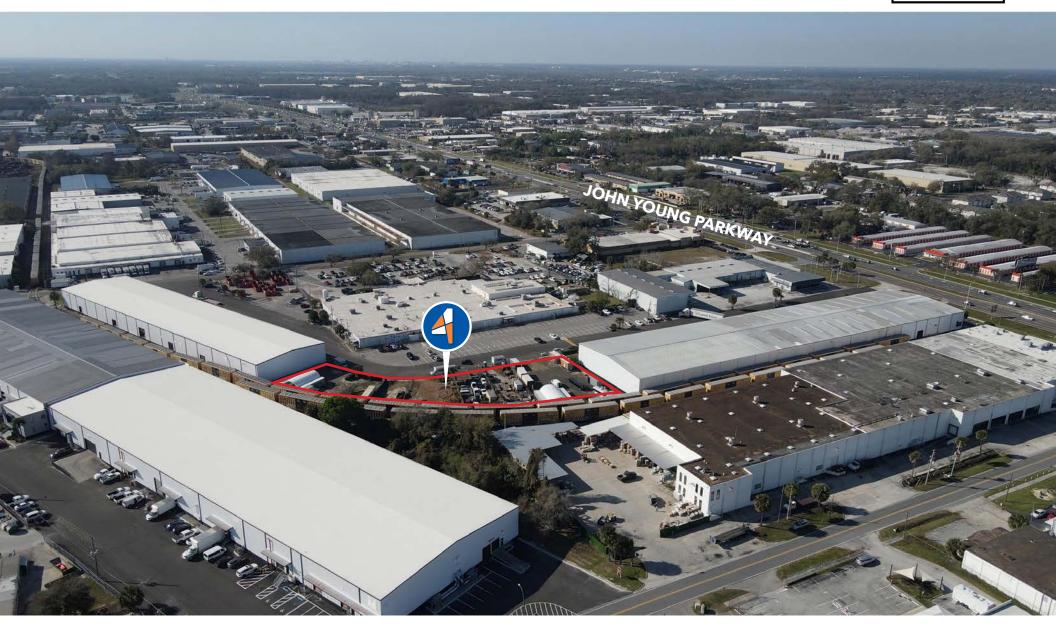

# PRIME OUTDOOR STORAGE LEASING OPPORTUNITY NEAR THE PACKING DISTRICT

This prime outdoor storage yard offers a strategic location on N John Young Parkway, providing easy access to I-4, the 408 and rapidly growing Packing District. This property is ideal for businesses and users needing proper outdoor storage solutions in a centrally located business district.

This space offers users the flexibility to store a number of different products or items, depending on the users needs.

#### HIGHLIGHTS

- Lot Size: 1.13 acres
- Accessibility: Conveniently located about 3 miles from both the 408 and I-4
- Security: Fully fenced perimeter with gated access to ensure safety of stored items

OFFERED BY:

TREY DYER TREY@4ACRE.COM 407.797.7767

### **PROPERTY AERIAL**







### **PROPERTY AERIAL**







### **PROPERTY AERIAL**







## PROXIMITY TO THE PACKING DISTRICT







### LOCATION

Near the Packing District, College Park & Minutes from Downtown Orlando









4 Acre Commercial Real Estate (4 Acre) does not represent or warranty the accuracy of the information contained herein. Such information has been given to 4 Acre by the owner of the property or obtained from other sources deemed reliable. 4 Acre has no reason to doubt its accuracy, but does not guarantee it. The reviewer(s) of this document is encouraged to perform their own research for their own purposes to verify the dependability of the information being reviewed. All information should be verified by reviewer(s) prior to purchase or lease. Unless otherwise noted, the property is being offered as-is, where is, with