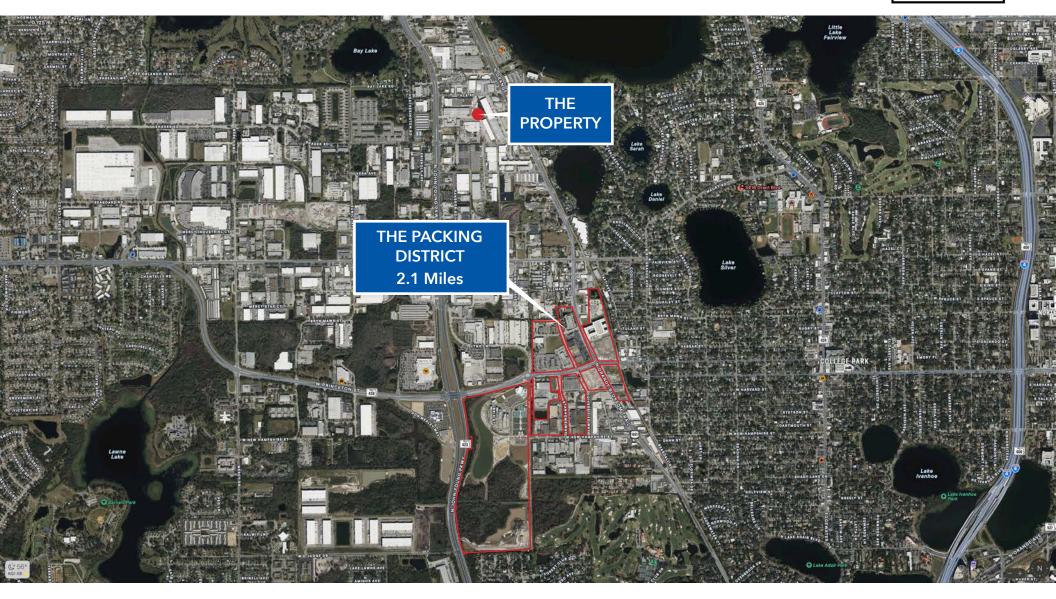

## PROXIMITY TO THE PACKING DISTRICT

### LOCATION

Near the Packing District, College Park & Minutes from Downtown Orlando

4 Acre Commercial Real Estate (4 Acre) does not represent or warranty the accuracy of the information contained herein. Such information has been given to 4 Acre by the owner of the property or obtained from other sources deemed reliable. 4 Acre has no reason to doubt its accuracy, but does not guarantee it. The reviewer(s) of this document is encouraged to perform their own research for their own purposes to verify the dependability of the information being reviewed. All information should be verified by reviewer(s) prior to purchase or lease. Unless otherwise noted, the property is being offered as-is, where is, with all faults. This information represents the proprietary work product of 4 Acre Realty, LLC and may not be copied, reproduced, modified, distributed, published, transmitted, or otherwise disclosed without the express written consent of 4 Acre Realty, LLC.