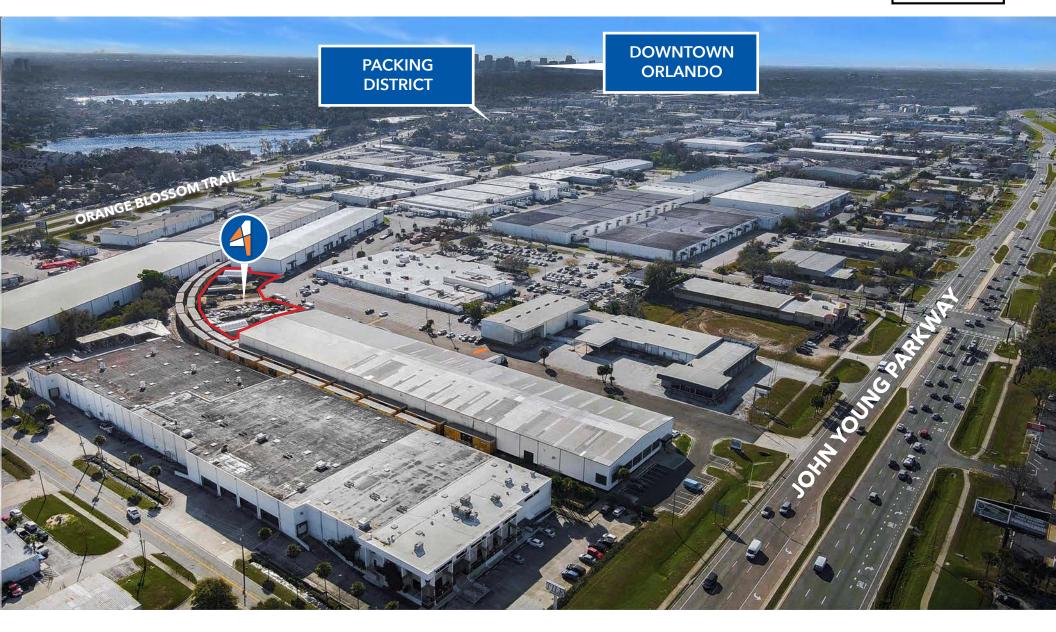

OPPORTUNITY NEAR THE PACKING DISTRICT

This prime outdoor storage yard offers a strategic location on N John Young Parkway, providing easy access to I-4, the 408 and rapidly growing Packing District. This property is ideal for businesses and users needing proper outdoor storage solutions in a centrally located business district.

This space offers users the flexibility to store a number of different products or items, depending on the users needs.

#### HIGHLIGHTS

- Lot Size: 1.13 acres
- Accessibility: Conveniently located about 3 miles from both the 408 and I-4
- Security: Fully fenced perimeter with gated access to ensure safety of stored items

OFFERED BY:

TREY DYER TREY@4ACRE.COM 407.797.7767

### **PROPERTY AERIAL**







### **PROPERTY AERIAL**







### **PROPERTY AERIAL**







## PROXIMITY TO THE PACKING DISTRICT







### LOCATION

Near the Packing District, College Park & Minutes from Downtown Orlando









4 Acre Commercial Real Estate (4 Acre) does not represent or warranty the accuracy of the information contained herein. Such information has been given to 4 Acre by the owner of the property or obtained from other sources deemed reliable. 4 Acre has no reason to doubt its accuracy, but does not guarantee it. The reviewer(s) of this document is encouraged to perform their own research for their own purposes to verify the dependability of the information being reviewed. All information should be verified by reviewer(s) prior to purchase or lease. Unless otherwise noted, the property is being offered as-is, where is, with all faults. This information r