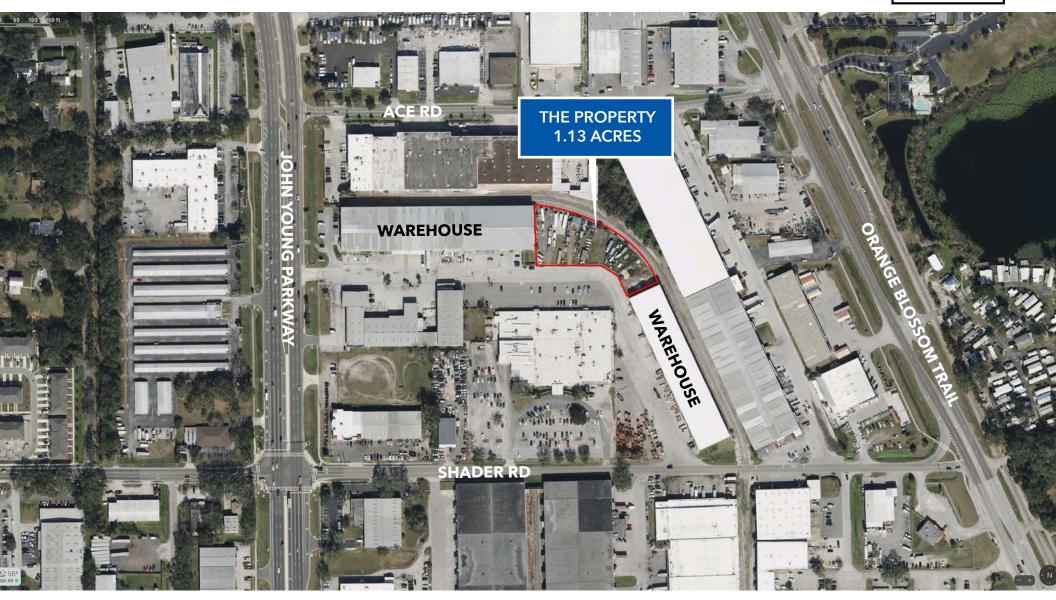

## PROXIMITY TO THE PACKING DISTRICT

### LOCATION

Near the Packing District, College Park & Minutes from Downtown Orlando

4 Acre Commercial Real Estate (4 Acre) does not represent or warranty the accuracy of the information contained herein. Such information has been given to 4 Acre by the owner of the property or obtained from other sources deemed reliable. 4 Acre has no reason to doubt its accuracy, but does not guarantee it. The reviewer(s) of this document is encouraged to perform their own research for their own purposes to verify the dependability of the information being reviewed. All information should be verified by reviewer(s) prior to purchase or lease. Unless otherwise noted, the property is being offered as-is, where is, with all faults. This information represents the proprietary work product of 4 Acre Realty, LLC and may not be copied, reproduced, modified, distributed, published, transmitted, or otherwise disclosed without the express written consent of 4 Acre Realty, LLC.