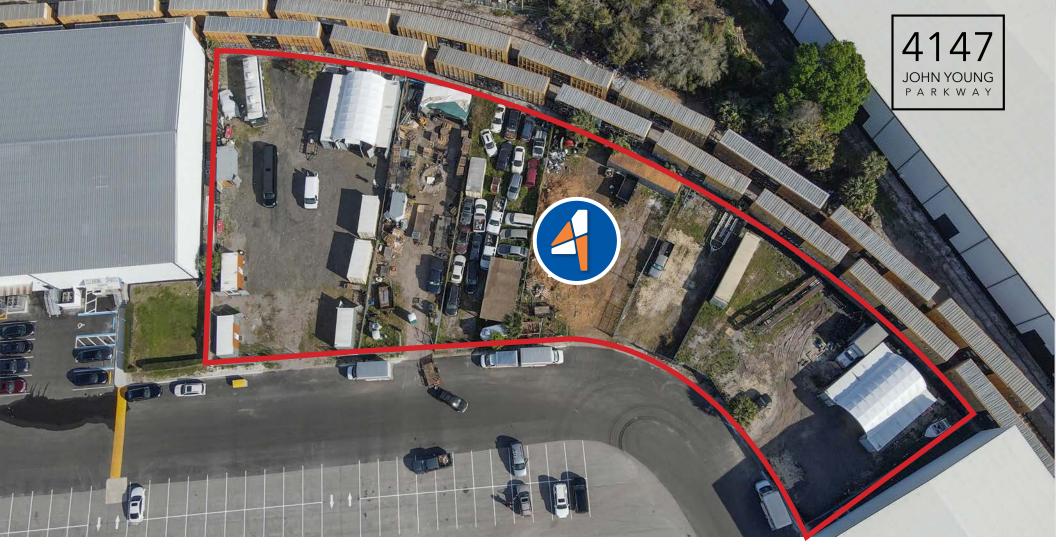

### **PROPERTY AERIAL**

#### PRIME OUTDOOR STORAGE LEASING OPPORTUNITY NEAR THE PACKING DISTRICT

This prime outdoor storage yard offers a strategic location on N John Young Parkway, providing easy access to I-4, the 408 and rapidly growing Packing District. This property is ideal for businesses and users needing proper outdoor storage solutions in a centrally located business district.

#### HIGHLIGHTS

- Lot Size: 1.13 acres
- Accessibility: Conveniently located about 3 miles from both the 408 and I-4
- Security: Fully fenced perimeter with gated access to ensure safety of stored items