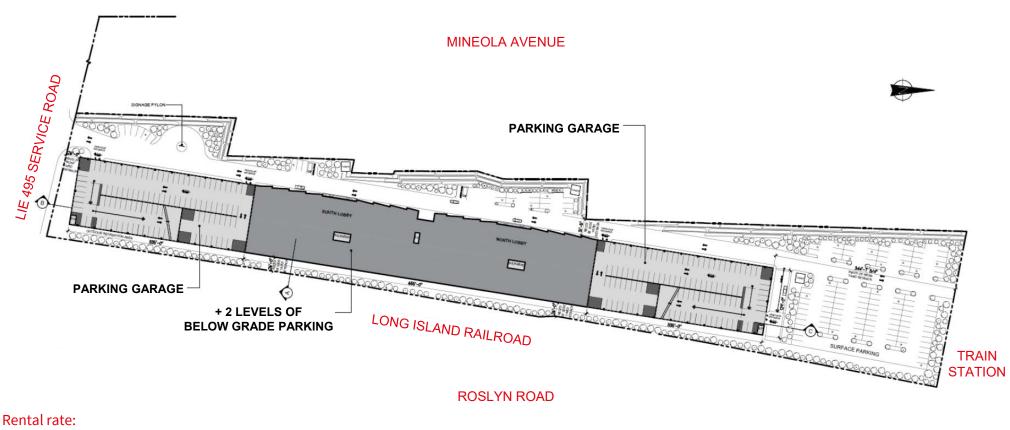

# Site Plan

## Building highlights:

- Brand new, state-of-the-art construction
- Building can be customized to suit your needs
- Fantastic signage/branding opportunity available
- Excellent location serviced by both the Long Island Expressway and Northern State Parkway
- Adjacent to LIRR Roslyn train station
- One traffic light to Manhattan, 30-minute drive
- Parking ratio 6:1,000 covered parking