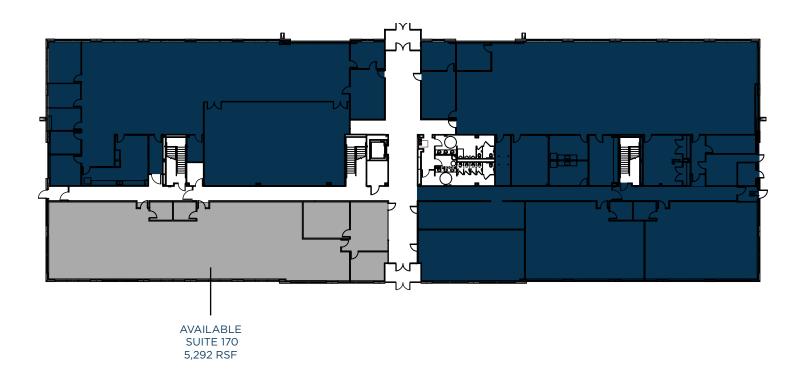

# 1055 NEWPORT

1055 NORTH NEWPORT ROAD COLORADO SPRINGS, CO 80915





#### **BUILDING SIZE:**

59,763 RSF

#### **AVAILABLE SPACE:**

Suite 170: 5,292

#### **LEASE RATE:**

From \$21.00 per RSF NNN

#### **EXPENSES:**

\$9.58 per RSF (2024 estimate)

#### **TENANT IMPROVEMENTS:**

Negotiable

#### **PARKING:**

4.5 spaces per 1,000 RSF

#### **NUMBER OF STORIES:**

Adjacent to Peterson AFB - easy access to north and west gates

- Within minutes of Colorado Springs Airport
- Visibility along major thoroughfares at intersection of South Powers and Aeroplaza Drive
- Restaurants, hotels, banks and full array of amenities in close proximity

## 1st Floor







#### **EXCLUSIVE LEASING AGENTS**

#### PETER SCOVILLE

Principal +1 719 330 8339 pscoville@coscommercial.com

### GREG PHANEUF

Principal +1 719 339 9062

gphaneuf@coscommercial.com



Colorado Springs Commercial