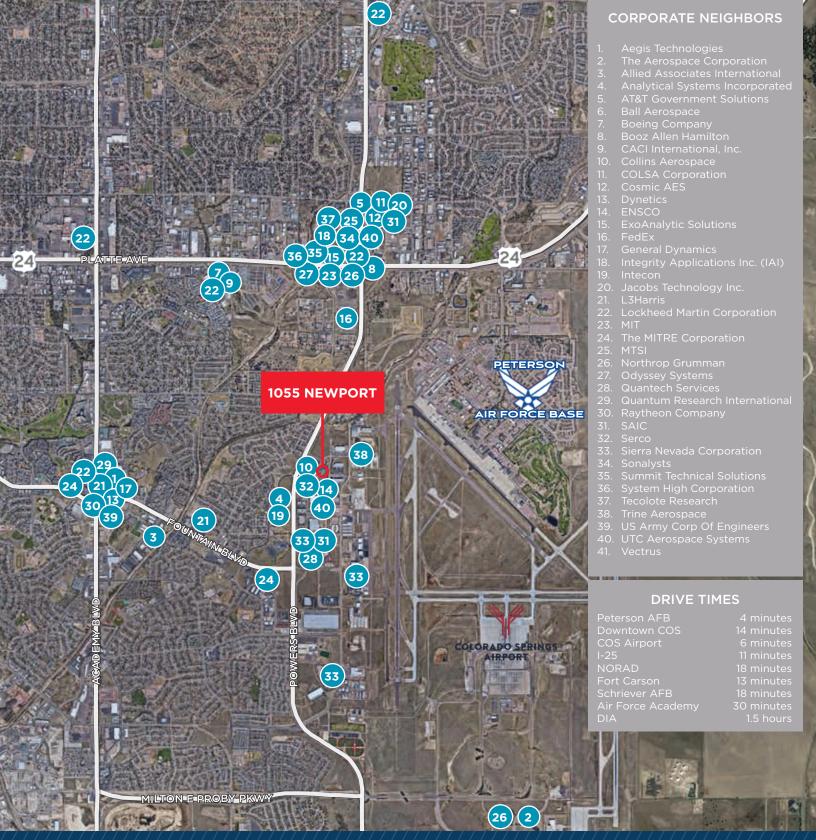

#### **NUMBER OF STORIES:**

Adjacent to Peterson AFB - easy access to north and west gates

- Within minutes of Colorado Springs Airport
- Visibility along major thoroughfares at intersection of South Powers and Aeroplaza Drive
- Restaurants, hotels, banks and full array of amenities in close proximity