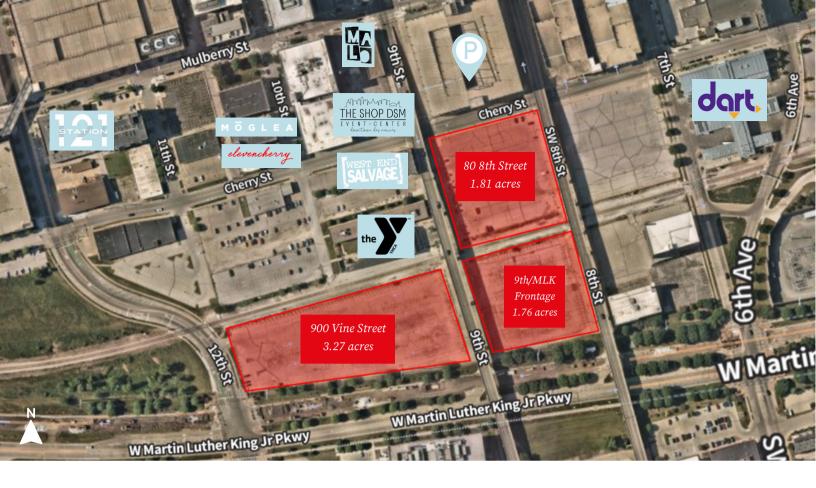

## Up to 6.84 ac

| 80 8th Street    | 1.81 acres | Price negotiable |
|------------------|------------|------------------|
| 9th/MLK Frontage | 1.76 acres | Price negotiable |
| 900 Vine Street  | 3.27 acres | Price negotiable |

## **Property overview**

Property use could include office, retail, entertainment and is located in the heart of Des Moines. Parcels sit between 8th and 12th Street, north of Martin Luther King Jr. Parkway. 13,400+ VPD at 8th and Martin Luther King Jr. Parkway.

Located adjacent to multiple single-family and multi-family housing developments, retail, office, commercial, and hospitality. Access to 800 Mulberry Parking Garage with redevelopment opportunity.

Contact broker for pricing