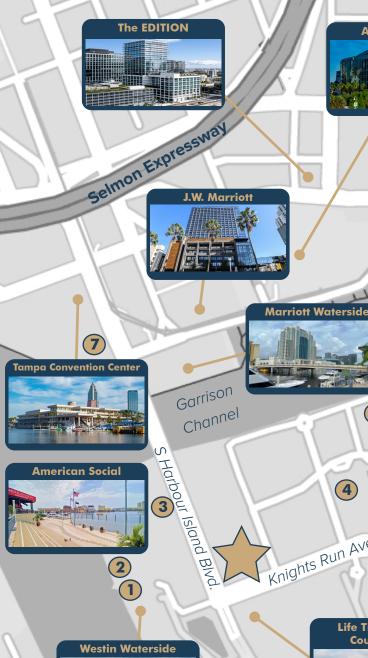

## **AMENITIES**

- Starbucks

Sparkman

Channel

Amalie Arena

**Life Time Athletic** 

**Country Club** 

Daily Dose Coffeehouse & Eatery

## NEARBY **AMENITIES**

- + American Social
- + Starbucks
- + Cafe Dufrain
- + The Fold
- + WatervueGrill
- + Jackson's
- + Life Time Athletic Country Club
- + Sail Pavilion
- + Columbia Café
- + Tampa Convention Center
- + Amalie Arena