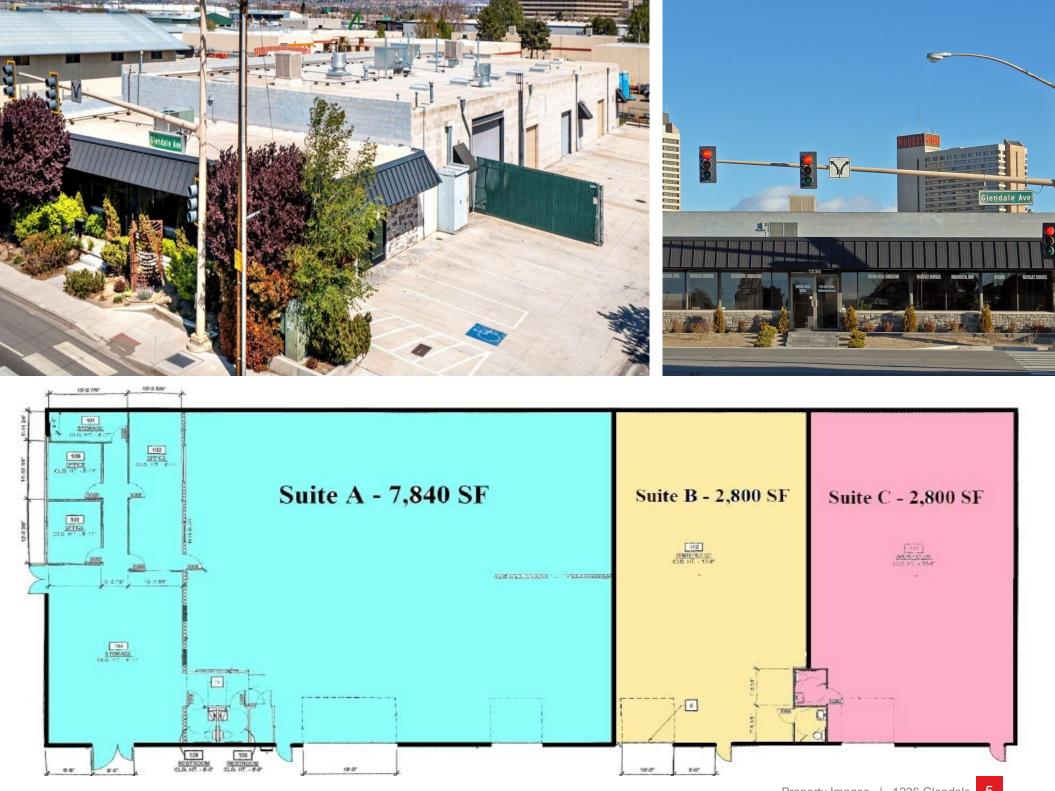

| Suite | Tenant          | Floor                                                                                                                      | Square Feet | Rent Per SF<br>(Annual)                            | Lease Type | Notes                                                                                     |
|-------|-----------------|----------------------------------------------------------------------------------------------------------------------------|-------------|----------------------------------------------------|------------|-------------------------------------------------------------------------------------------|
| A     | VACANT          | 1                                                                                                                          | 7,840       | \$11.88                                            | NNN        | Approx 2,000 SF showroom with offices<br>and 5,800 SF warehouse with 2 drive-in<br>doors. |
| В     | VACANT          | 1                                                                                                                          | 2,800       | \$13.20                                            | NNN        | Warehouse space with 1 drive-in door.                                                     |
| С     | VACANT          | 1                                                                                                                          | 2,800       | \$13.20                                            | NNN        | Warehouse space with 1 drive-in door                                                      |
|       | M M E R C I A L | Kevin Sigstad<br>Broker, CCIM, CPM, 2023 NAR<br>Region XI RVP<br>(775) 828-3700<br>ksigstad@remax.net<br>Lic: B.63841.CORP |             | <b>RE/MAX Premier F</b><br>5476 Reno Corporate Dr, |            | Building Summary   1236 Glendale 2                                                        |