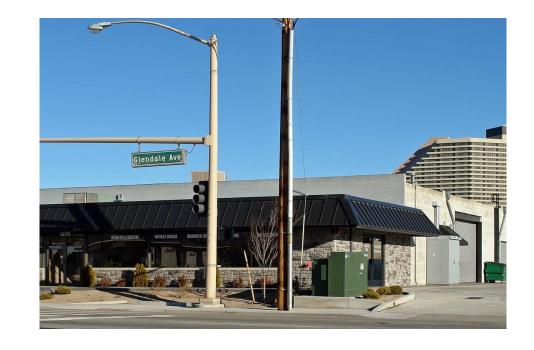

## THE SPACE

| Location      | 1236 Glendale Ave<br>Sparks, NV 89431 |
|---------------|---------------------------------------|
| County        | Washoe                                |
| APN           | 032-302-24                            |
| Cross Street  | Industrial Way                        |
| Traffic Count | 11900                                 |

# HIGHLIGHTS

- 1,000 amps of power
- 4 drive-in doors
- Compressed air lines installed
- Secured Yard
- 14' clear height
- LED lighting
- Fully sprinklered
- Air make-up unit
- Glendale frontage with high visibility