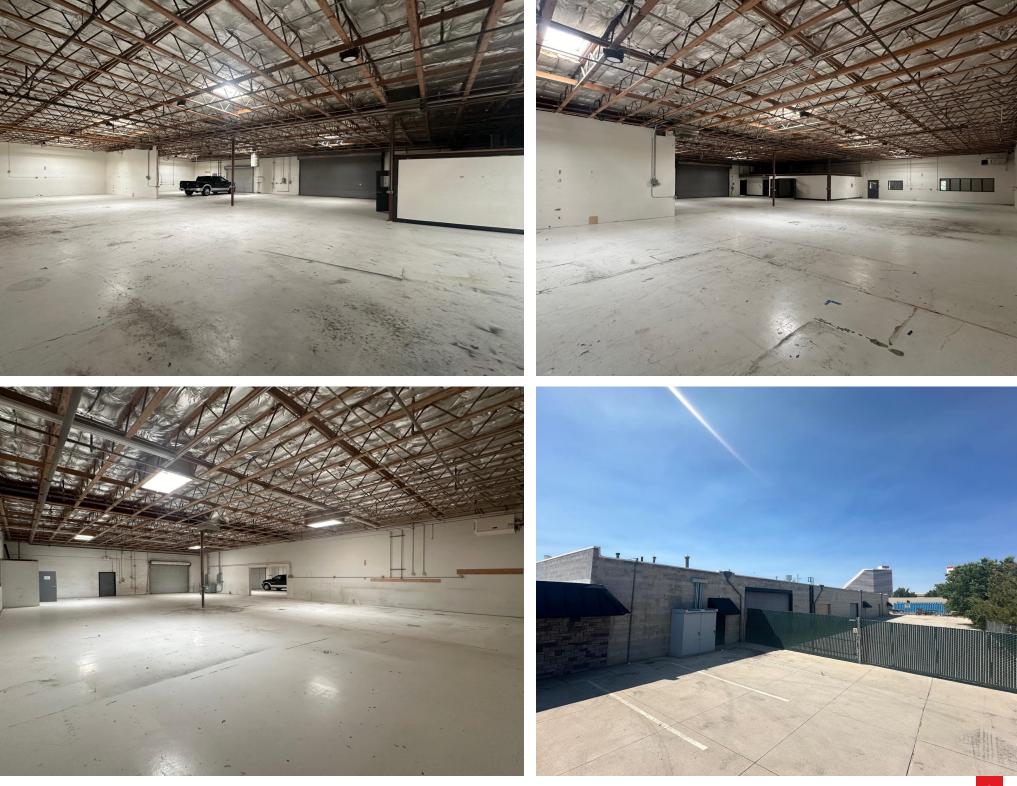

# HIGHLIGHTS

- 1,000 amps of power
- 4 drive-in doors
- Compressed air lines installed
- Secured Yard
- 14' clear height
- LED lighting
- Fully sprinklered
- Air make-up unit
- Glendale frontage with high visibility

| PROPERTY FEATURES        |             |
|--------------------------|-------------|
| RENTABLE BUILDING AREA   | 13,440      |
| LAND SF                  | 21,780      |
| LAND ACRES               | .62         |
| YEAR BUILT               | 1974        |
| YEAR RENOVATED           | 2007        |
| ZONING TYPE              | Industrial  |
| BUILDING CLASS           | С           |
| TOPOGRAPHY               | Flat        |
| LOCATION CLASS           | Suburban    |
| NUMBER OF STORIES        | 1           |
| NUMBER OF BUILDINGS      | 1           |
| NUMBER OF PARKING SPACES | 4           |
| PARKING RATIO            | .3/1,000 SF |
| CORNER LOCATION          | No          |
| NUMBER OF INGRESSES      | 1           |
| NUMBER OF EGRESSES       | 1           |

### MECHANICAL

| FIRE SPRINKLERS    | Yes                              |
|--------------------|----------------------------------|
| ELECTRICAL / POWER | 200 - 1,200a/100 - 480V 3p heavy |
| LIGHTING           | LED                              |