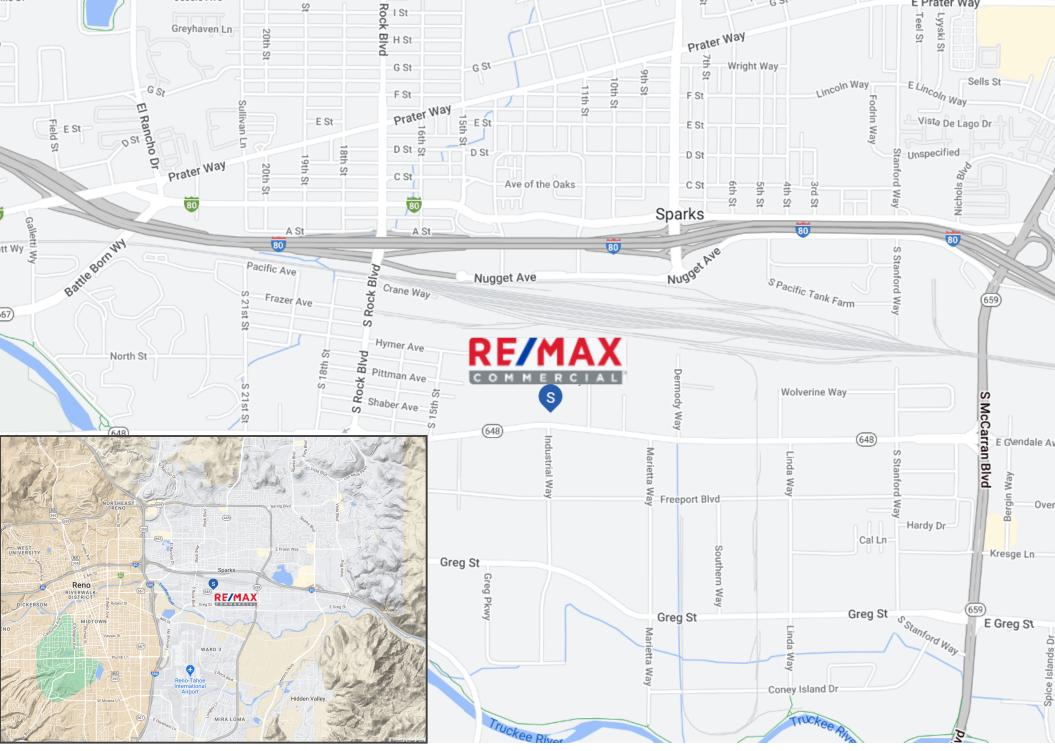

## THE SPACE

| Location      | 1236 Glendale Ave<br>Sparks, NV 89431 |
|---------------|---------------------------------------|
| County        | Washoe                                |
| APN           | 032-302-24                            |
| Cross Street  | Industrial Way                        |
| Traffic Count | 11900                                 |