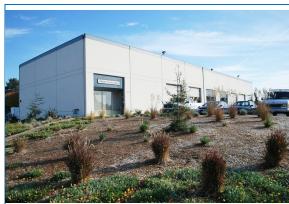

| Western Pacific Industrial Center                     |     |                                                                                                                     |  |  |  |
|-------------------------------------------------------|-----|---------------------------------------------------------------------------------------------------------------------|--|--|--|
| Corner of Western Avenue & Pacific Street, Union City |     |                                                                                                                     |  |  |  |
| Property Typ                                          | pe: | Industrial/warehouse                                                                                                |  |  |  |
| Building Size                                         | e:  | 32,000 sf                                                                                                           |  |  |  |
| Location<br>Description:                              |     | Industrial park location off Alvarado-Niles Road in Union City. Close to CA-92 and Hwy 880. Convenient hub location |  |  |  |
| Property<br>Description:                              |     | Multi-tenant building in an industrial park setting. Beautifully landscaped grounds.                                |  |  |  |