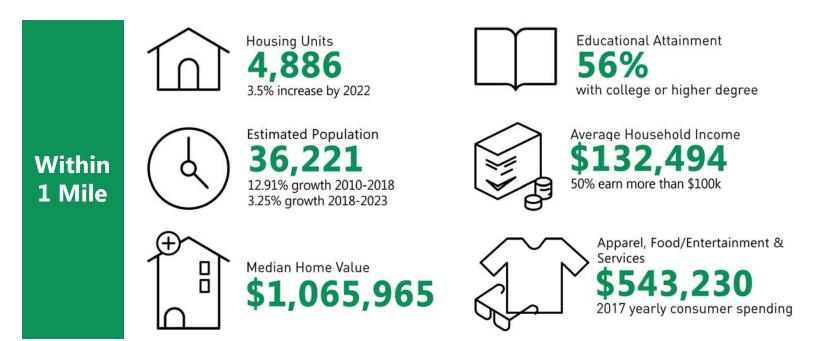

# **AREA DEMOGRAPHICS**

| POPULATION                                    | <b>1-MILE RADIUS</b> | <b>3-MILE RADIUS</b> | <b>5-MILE RADIUS</b> |
|-----------------------------------------------|----------------------|----------------------|----------------------|
| 2023 Projected Population                     | 37,398               | 245,816              | 527,179              |
| 2018 Estimated Population                     | 36,221               | 239,641              | 514,070              |
| 2010 Census Population                        | 32,079               | 220,929              | 474,667              |
| Growth 2018-2023                              | 3.25%                | 2.58%                | 2.55%                |
| Growth 2010-2018                              | 12.91%               | 8.47%                | 8.30%                |
| 2018 ESTIMATED<br>HOUSEHOLD INCOME \$50,000 + |                      |                      |                      |
| \$50,000-\$74,999                             | 2.48%                | 13.99%               | 13.93%               |
| \$75,000-\$99,000                             | 12.81%               | 11.93%               | 11.80%               |
| \$100,000 +                                   | 50.57%               | 42.85%               | 44.25%               |
| TOTAL                                         | 65.86%               | 68.77%               | <b>69.98</b> %       |
| 2018 Estimated Average HH Income              | \$132,494            | \$113,694            | \$118,155            |
| 2018 Estimated Households                     | 16,927               | 114,552              | 241,969              |