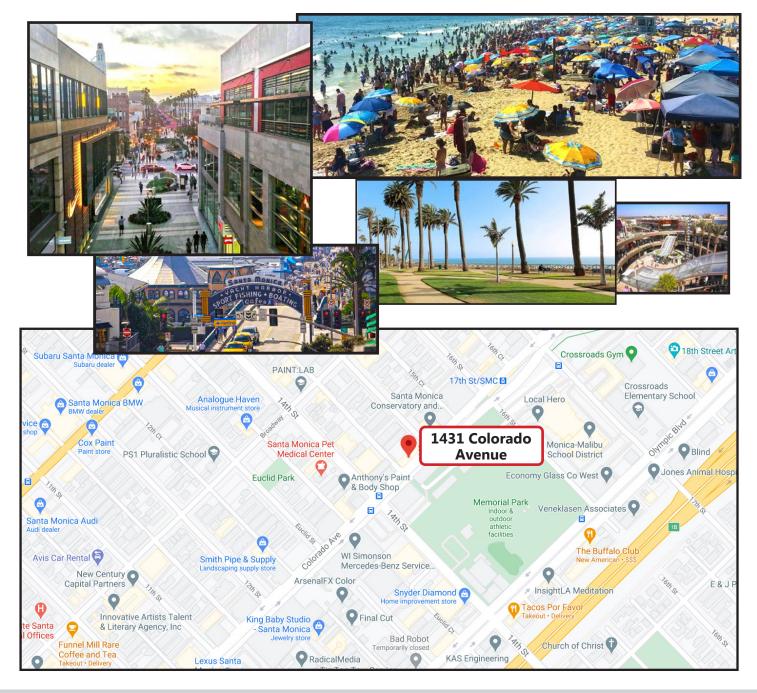

## **NEIGHBORHOOD HIGHLIGHTS**

Santa Monica is a world-class shopping, dining and entertainment destination just a stone's throw from the Pacific Ocean. Over 6.5 million visitors a year come from around the globe to visit Santa Monica, named one of National Geographic's top ten beach cities in the world.