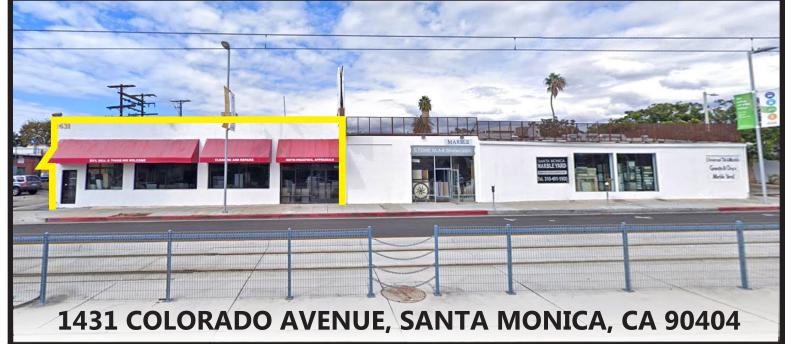

# INDUSTRIAL/FLEX SPACE FOR LEASE

SIZE: Approximately 3,000 square feet

RATE: \$10,500 per month, NNN

TRIPLE NETS: Approximately \$2,160 per month

**TERM:** Negotiable

PARKING: Lot across the street

**AVAILABLE:** Immediately

 High exposed ceilings with skylights providing natural bright light

- Concrete floors · Corner space
- Private bathroom
  Excellent signage

RUDY QUINTANAR 310.395.2663 x128 RUDY@PARCOMMERCIAL.COM Lic# 00912513 GREG ECKHARDT 310.395.2663 x101 GECKO@PARCOMMERCIAL.COM Lic# 01068613