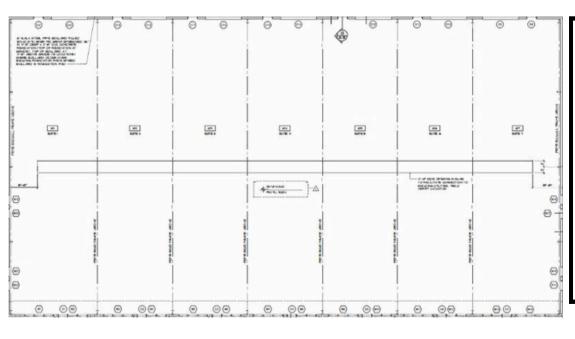

Square feet: 2,500 - 3,000

Pricing: \$18/ Annual SF NNN

Contact For More Information (941)724.2321

Kevin Robbins Commercial.com

Harry E. Robbins Associates, Inc Kevin@RobbinsCommercial.com 941.724.2321

New Industrial Project -Solid Concrete Construction. Storefront entrance with a 12'x14' roll up door in the rear. Customize your interior office build out. Max Contiguous space is 18,500 sf. This building offers 7 industrial units. Corner units are 3.000 sf and interior units are 2,500 sf. Signage will be available on the storefront entrance and header above storefront. The units will be finished condition with plumbing stubbed in, sewer in floor, 200 amp electric panel, and concrete floors.