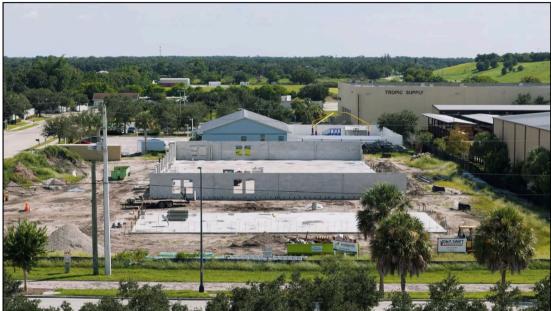

Square feet: 2,500 - 3,000

Pricing: \$18/ Annual SF NNN

Contact For More Information (941)724.2321

Kevin Robbins Commercial.com

Harry E. Robbins Associates, Inc Kevin@RobbinsCommercial.com 941.724.2321

New Industrial Project -Solid Concrete Construction. Storefront entrance with a 12'x14' roll up door in the rear. Customize your interior office build out. Max Contiguous space is 18,500 sf. This building offers 7 industrial units. Corner units are 3.000 sf and interior units are 2,500 sf. Signage will be available on the storefront entrance and header above storefront. The units will be finished condition with plumbing stubbed in, sewer in floor, 200 amp electric panel, and concrete floors.