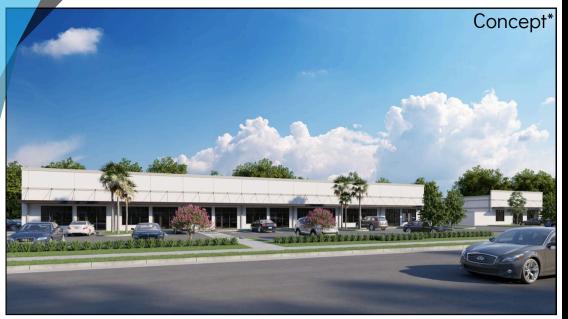

## 7545 Claxstrauss Road

• Customizable interior office build-out

- Signage availability:
  - Storefront entrance
  - Header above storefront
- Units will come in finished condition with:
  - Plumbing stubbed in
  - 12x14 Roll up doors
  - o 200 amp electric panel

Square feet: 2,500 - 3,000

Pricing: \$18/ Annual SF NNN

Contact For More Information (941)724.2321

Kevin Robbins Commercial.com

Harry E. Robbins Associates, Inc Kevin@RobbinsCommercial.com 941.724.2321

New Industrial Project -Solid Concrete Construction. Storefront entrance with a 12'x14' roll up door in the rear. Customize your interior office build out. Max Contiguous space is 18,500 sf. This building offers 7 industrial units. Corner units are 3.000 sf and interior units are 2,500 sf. Signage will be available on the storefront entrance and header above storefront. The units will be finished condition with plumbing stubbed in, sewer in floor, 200 amp electric panel, and concrete floors.