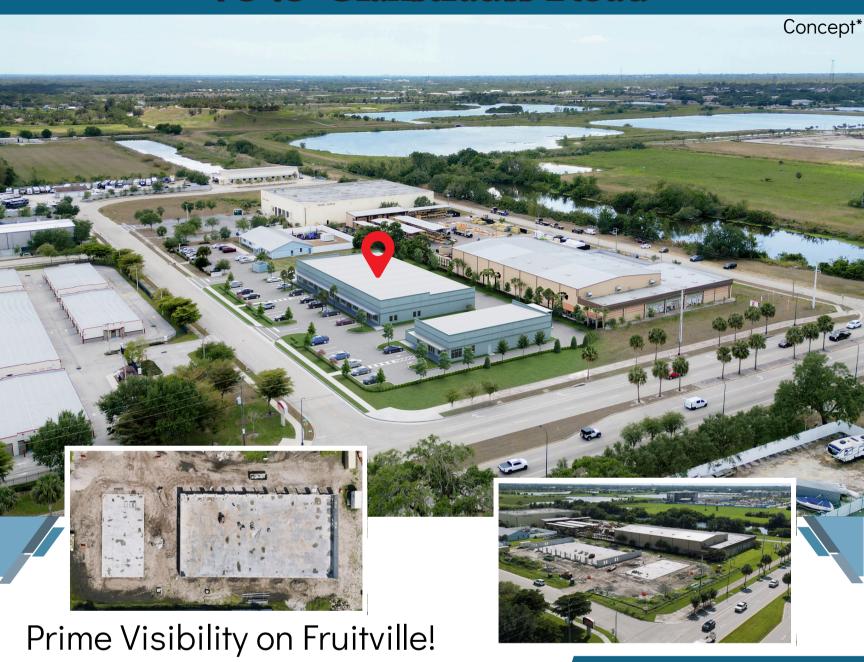

## 7545 Claxstrauss Road

• Customizable interior office build-out

- Signage availability:
  - Storefront entrance
  - Header above storefront
- Units will come in finished condition with:
  - Plumbing stubbed in
  - 12x14 Roll up doors
  - o 200 amp electric panel

Square feet: 2,500 - 3,000

Pricing: \$18/ Annual SF NNN

Contact For More Information (941)724.2321

Kevin Robbins Commercial.com

Harry E. Robbins Associates, Inc Kevin@RobbinsCommercial.com 941.724.2321

New Industrial Project -Solid Concrete Construction. Storefront entrance with a 12'x14' roll up door in the rear. Customize your interior office build out. Max Contiguous space is 18,500 sf. This building offers 7 industrial units. Corner units are 3.000 sf and interior units are 2,500 sf. Signage will be available on the storefront entrance and header above storefront. The units will be finished condition with plumbing stubbed in, sewer in floor, 200 amp electric panel, and concrete floors.