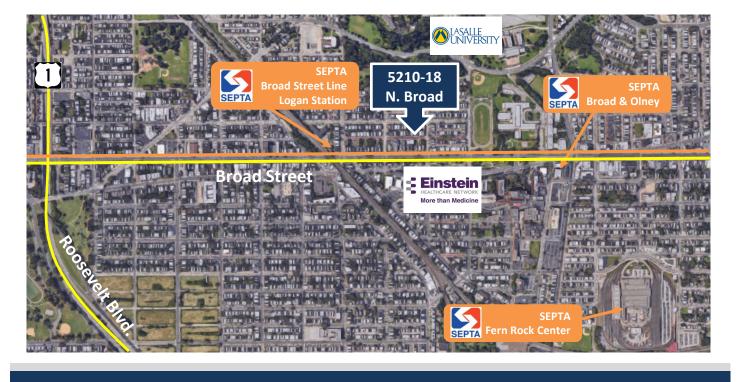

## **PROPERTY HIGHLIGHTS:**

- "New School Building" 5210 N Broad: 26,970 RSF
- "Old School Building" 5218 N Broad: 26,260 RSF
- 53,230 RSF total available
- Ownership & previous tenant invested over \$1.8 million of capital improvements in both buildings
- Tremendous public transportation: Blocks from the Olney Transportation Center. Convenient access to Rt. 1/Roosevelt Blvd and I-76/the Schuylkill Expressway