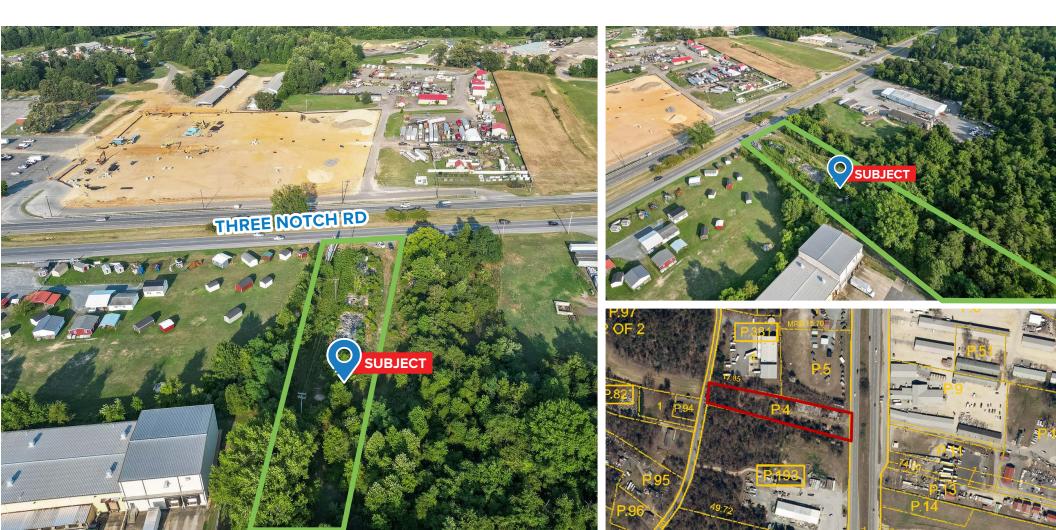

# **FOR SALE** 29871 Three Notch Road, Charlotte Hall, MD 20622

2 Acres Zoned TMX/ RMX For Sale

Villiam C. Steffey 410.703.6553 bsteffey@hyattcommercial.com

301-643-2496 twood@hyattcommercial.com

#### HIGHLIGHTS

- Zoned for RMX and TMX, offering diverse development options
- Prime location on Three Notch Road with frontage also on Charlotte Hall Rd.
- Ideal for retail or commercial development
- Strategic positioning in a rapidly growing market
- High potential for capitalizing on commercial and retail demand
- Proximity to key amenities and transportation routes
- Surrounded by a thriving and expanding community
- Plans in process.