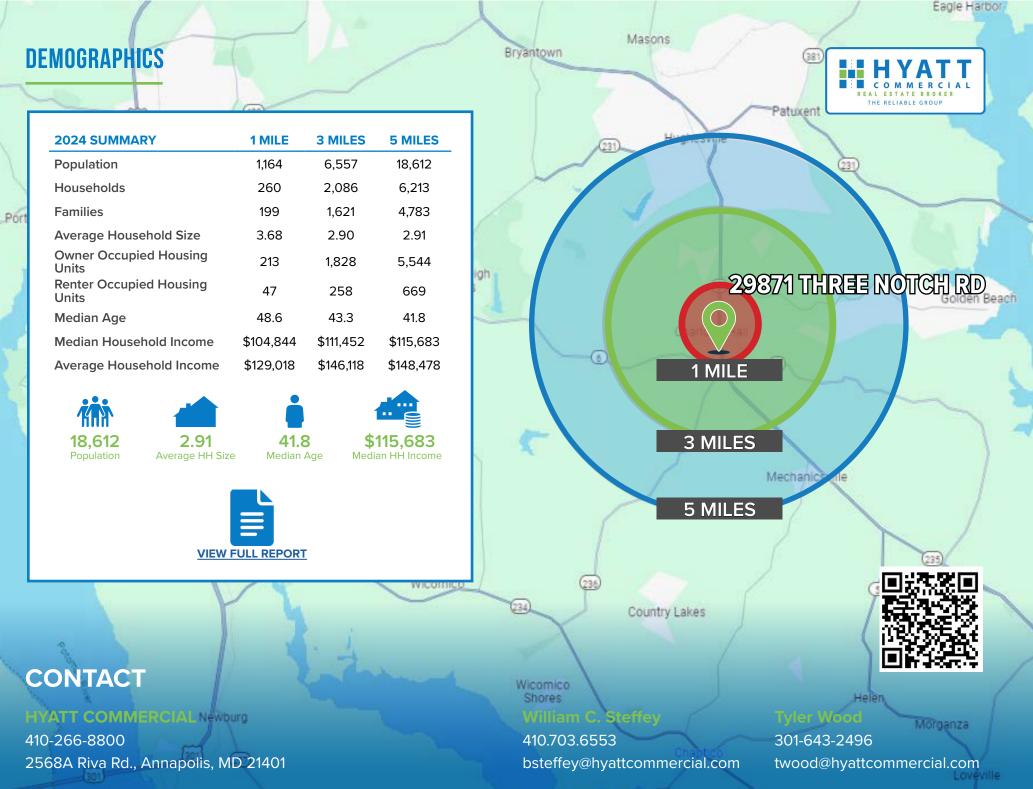

# **FOR SALE** 29871 Three Notch Road, Charlotte Hall, MD 20622

2 Acres Zoned TMX/ RMX For Sale

Villiam C. Steffey 410.703.6553 bsteffey@hyattcommercial.com

301-643-2496 twood@hyattcommercial.com