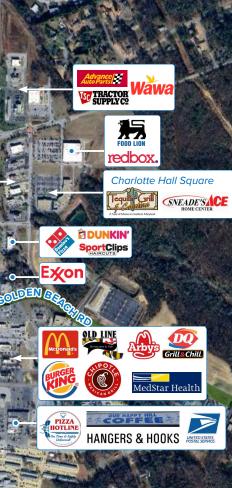

#### HIGHLIGHTS

- Zoned for RMX and TMX, offering diverse development options
- Prime location on Three Notch Road with frontage also on Charlotte Hall Rd.
- Ideal for retail or commercial development
- Strategic positioning in a rapidly growing market
- High potential for capitalizing on commercial and retail demand
- Proximity to key amenities and transportation routes
- Surrounded by a thriving and expanding community
- Plans in process.