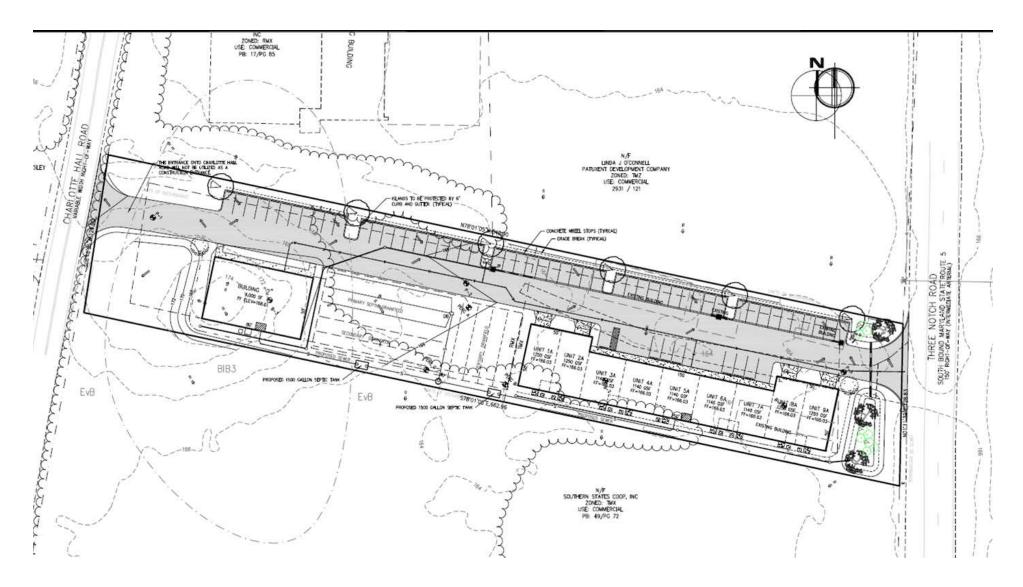

#### THREE NOTCH STORAGE

| Sale Price \$590,000 |
|----------------------|
| Property Type Land   |
| Lot Size 2 Acres     |

**SITE PLAN** 

Jed Pinn

DOLLAR GENERAL

While we have no reason to doubt the accuracy of any of the information supplied, we cannot, and do not, guarantee its accuracy. All information should be independently verified prior to a purchase or lease of the property. We are not responsible for errors, omissions, misuse, or misinterpretation contained herein and make no warranty of any kind, express or implied, with respect to the property or any other matters. The property is subject to price change or withdrawal without notice.