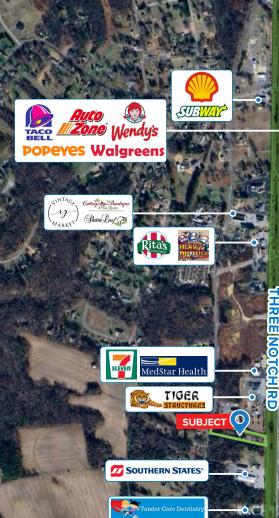

#### HIGHLIGHTS

- Zoned for RMX and TMX, offering diverse development options
- Prime location on Three Notch Road with frontage also on Charlotte Hall Rd.
- Ideal for retail or commercial development
- Strategic positioning in a rapidly growing market
- High potential for capitalizing on commercial and retail demand
- Proximity to key amenities and transportation routes
- Surrounded by a thriving and expanding community
- Plans in process.