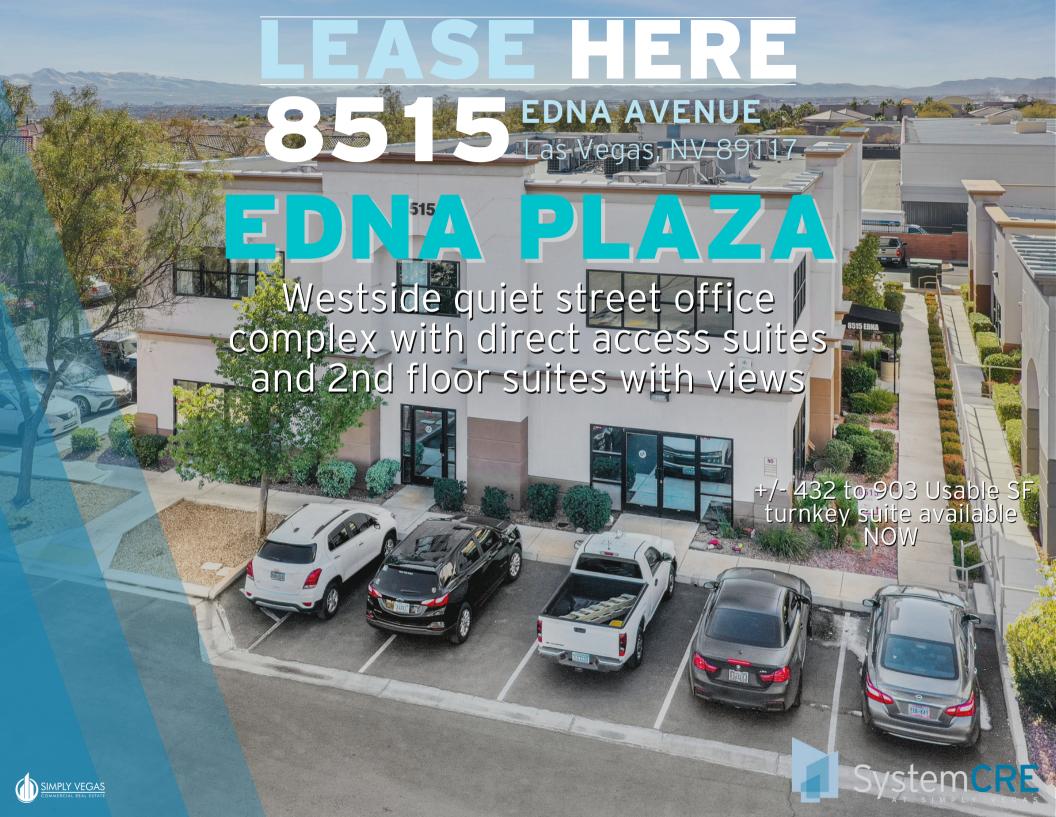

Edna Plaza is a neighborhood Summerlin adjacent office complex near Durango & Sahara, and close to a myriad of amenities and residential areas. The second floor office spaces available now feature valley views, elevator and stair access, and the ground floor spaces feature direct access from the courtyard.

#### 8515 EDNA AVENUE Las Vegas, NV 89117