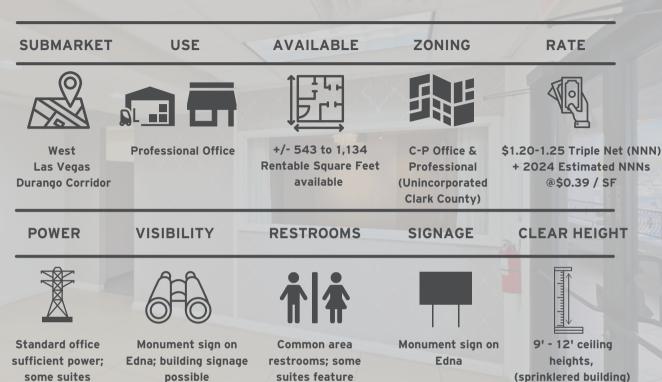

#### **EDNA PLAZA**

interior restrooms

feature separate

panels

# **AVAILABILITIES**

| Suite #   | Use Type | Availability | RSF | USF | Base Rent       | Estimated<br>NNNs | Fees | Total Monthly | About This Space                                                                       |
|-----------|----------|--------------|-----|-----|-----------------|-------------------|------|---------------|----------------------------------------------------------------------------------------|
| Suite 270 | Office   | Immediate    | 543 | 471 | \$1.20 / SF NNN | \$0.39 / SF       | N/A  | \$863         | Open space, west facing window, can be combined with adjacent 265                      |
|           |          |              |     |     |                 |                   |      |               |                                                                                        |
| Suite 265 | Office   | Immediate    | 591 | 432 | \$1.25 / SF NNN | \$0.39 / SF       | N/A  | \$993         | Corner open space, south and west facing windows, can<br>be combined with adjacent 270 |