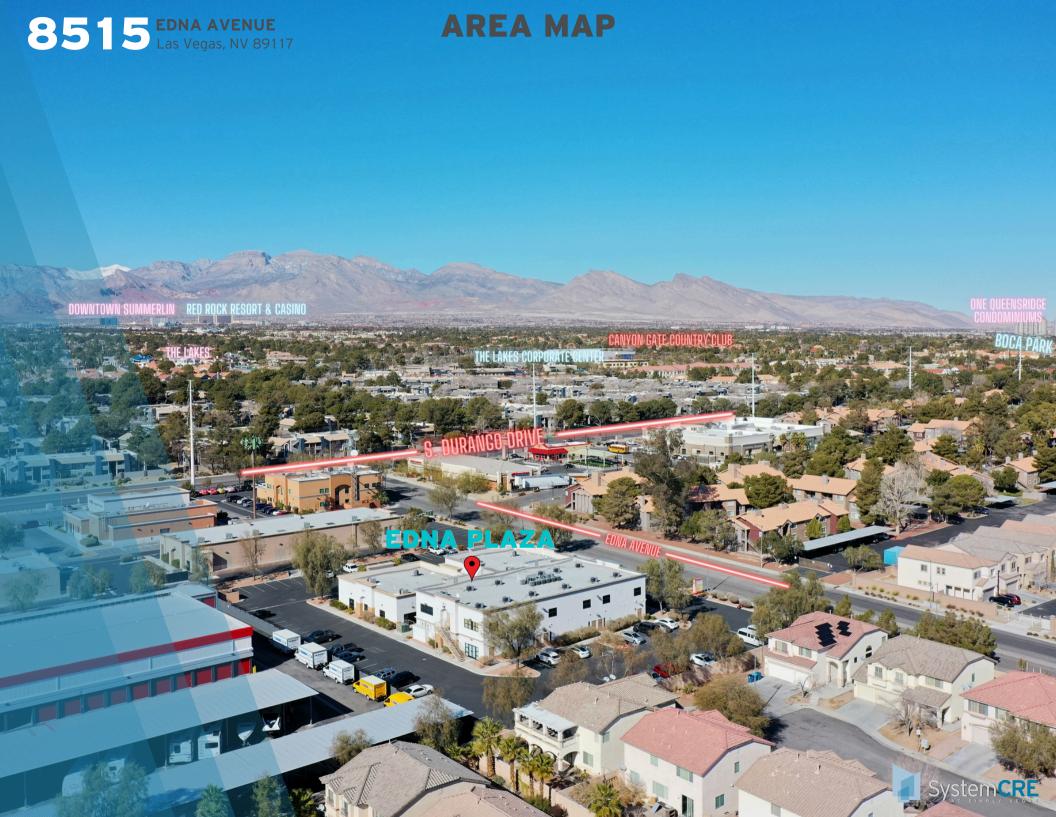

|-----------|----------|-----|-----|-------------------|-------------------|------|---------------|-----------------------------------------------------|
| Suite 265 | Office   | 591 | 432 | \$1.25/ SF<br>NNN | \$0.39 / SF       | N/A  | \$993         | Open space, corner with south and west facing glass |





### **EDNA PLAZA**

# Suite 270



| Suite #   | Use Type | RSF US | F Base Rent          | Estimated<br>NNNs | Fees | Total Monthly | About This Space        |
|-----------|----------|--------|----------------------|-------------------|------|---------------|-------------------------|
| Suite 270 | Office   | 543 47 | 1 \$1.20 / SF<br>NNN | \$0.39 / SF       | N/A  | \$863         | Open space, west facing |





#### 8515 EDNA AVENUE Las Vegas, NV 89117

## **REGIONAL MAP**