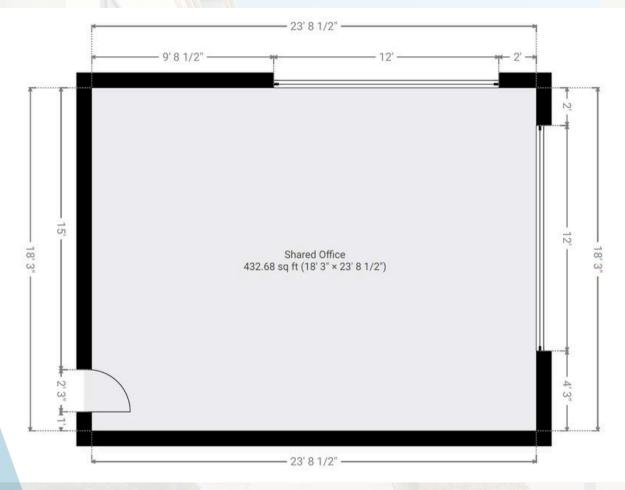

## Suite 265

| Suite #   | Use Type | RSF | USF | Base Rent         | Estimated<br>NNNs | Fees | Total Monthly | About This Space                                    |
|-----------|----------|-----|-----|-------------------|-------------------|------|---------------|-----------------------------------------------------|
| Suite 265 | Office   | 591 | 432 | \$1.25/ SF<br>NNN | \$0.39 / SF       | N/A  | \$993         | Open space, corner with south and west facing glass |