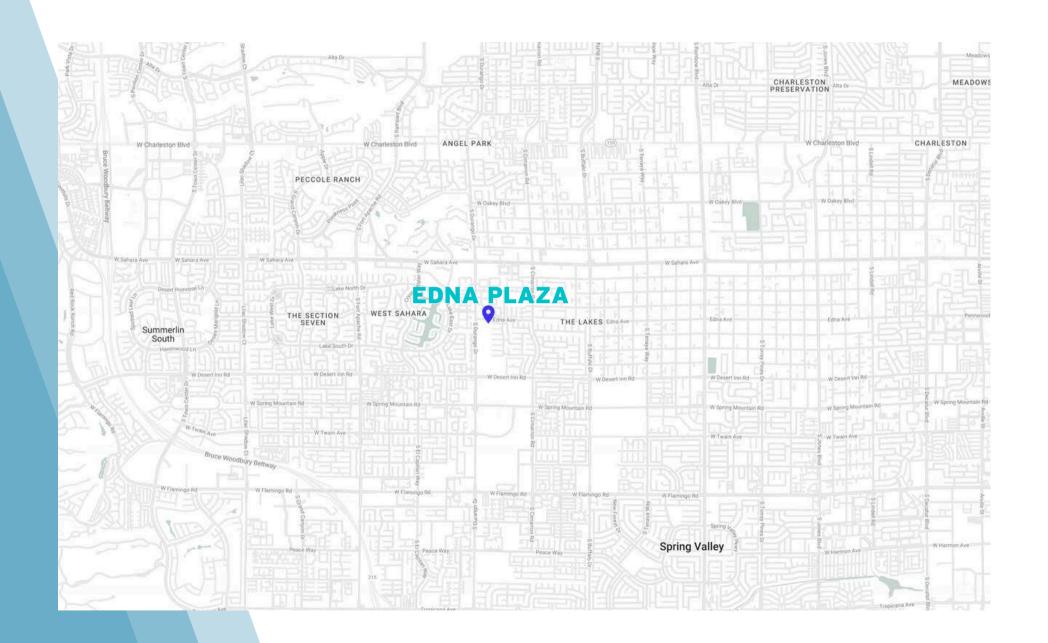

|
|-----------|----------|-----|-----|-------------------|-------------------|------|---------------|-----------------------------------------------------|
| Suite 265 | Office   | 591 | 432 | \$1.25/ SF<br>NNN | \$0.39 / SF       | N/A  | \$993         | Open space, corner with south and west facing glass |





### **EDNA PLAZA**

# Suite 270



| Suite #   | Use Type | RSF US | F Base Rent          | Estimated<br>NNNs | Fees | Total Monthly | About This Space        |
|-----------|----------|--------|----------------------|-------------------|------|---------------|-------------------------|
| Suite 270 | Office   | 543 47 | 1 \$1.20 / SF<br>NNN | \$0.39 / SF       | N/A  | \$863         | Open space, west facing |





#### 8515 EDNA AVENUE Las Vegas, NV 89117

## **REGIONAL MAP**