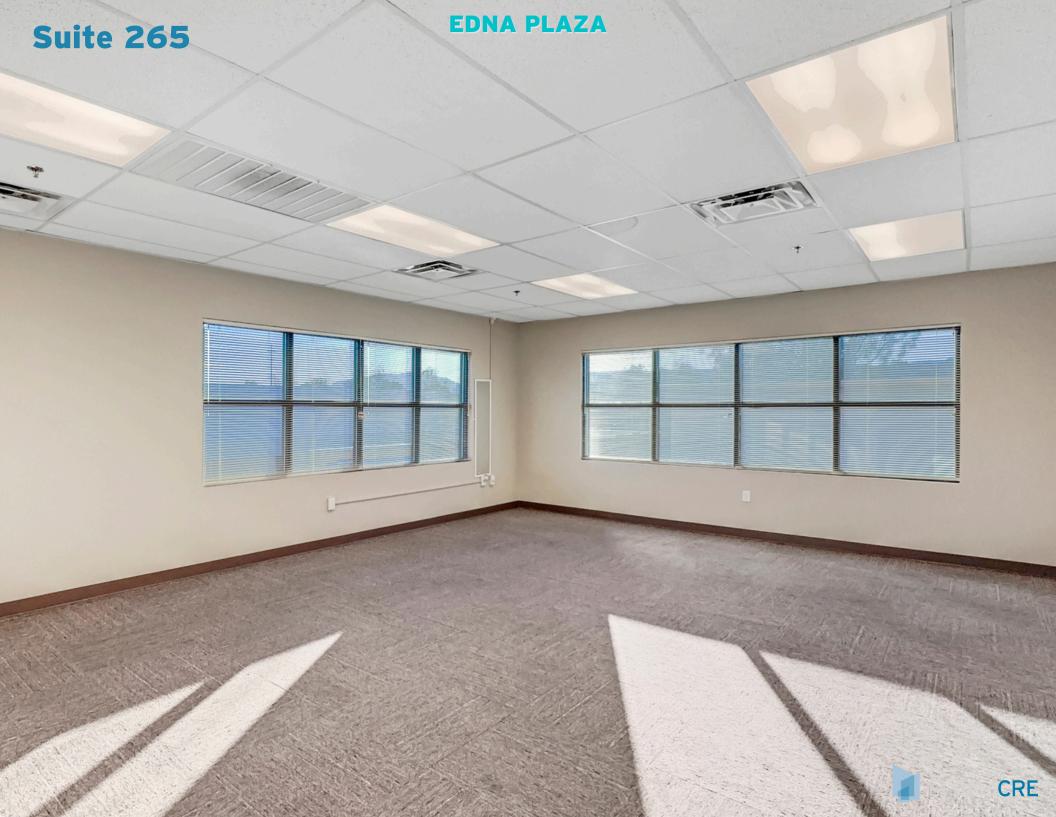

## Suite 265

| Suite #   | Use Type | RSF | USF | Base Rent         | Estimated<br>NNNs | Fees | Total Monthly | About This Space                                    |
|-----------|----------|-----|-----|-------------------|-------------------|------|---------------|-----------------------------------------------------|
| Suite 265 | Office   | 591 | 432 | \$1.25/ SF<br>NNN | \$0.39 / SF       | N/A  | \$993         | Open space, corner with south and west facing glass |