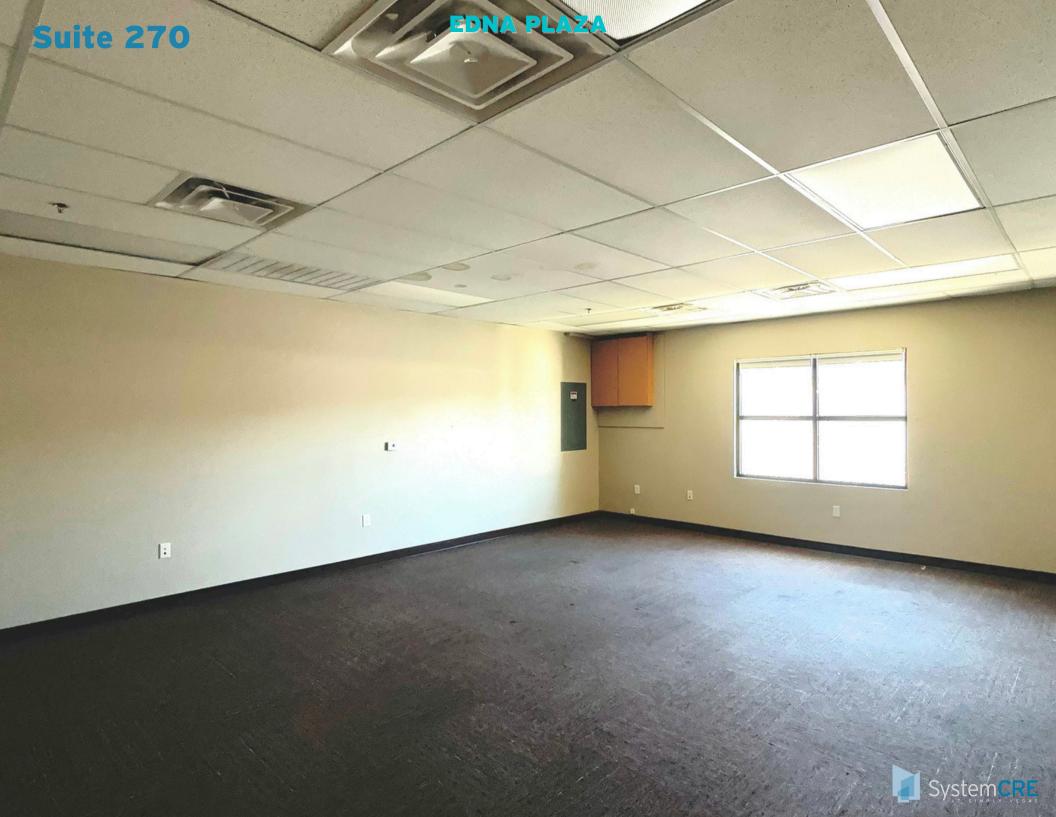

# Suite 270

| Suite #   | Use Type | RSF US | F Base Rent          | Estimated<br>NNNs | Fees | Total Monthly | About This Space        |
|-----------|----------|--------|----------------------|-------------------|------|---------------|-------------------------|
| Suite 270 | Office   | 543 47 | 1 \$1.20 / SF<br>NNN | \$0.39 / SF       | N/A  | \$863         | Open space, west facing |