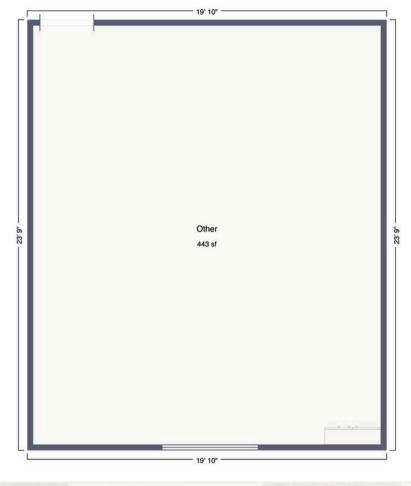

# Suite 270

| Suite #   | Use Type | RSF US | F Base Rent          | Estimated<br>NNNs | Fees | Total Monthly | About This Space        |
|-----------|----------|--------|----------------------|-------------------|------|---------------|-------------------------|
| Suite 270 | Office   | 543 47 | 1 \$1.20 / SF<br>NNN | \$0.39 / SF       | N/A  | \$863         | Open space, west facing |