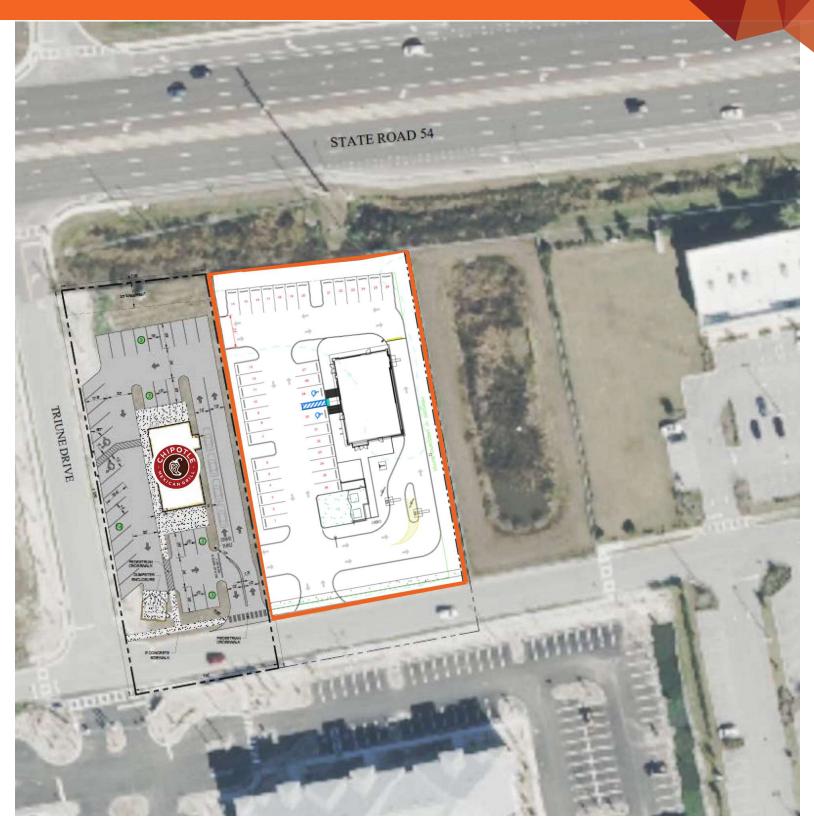

## **LOCATION DESCRIPTION**

Located on State Road 54 on a pad of Shoppes at Trinity Lakes across from Starkey Ranch

## **PROPERTY HIGHLIGHTS**

- 1.088 Acre site available
- Ground Lease, Built-to-Suit, or Multi-Tenant Strip Center Development
- Excellent visibility to State Road 54 with a 57,500 AADT
- Walking distance from nearby luxury apartment complex with over 280 units and low vacancy rate
- Area retailers include Publix, Club Pilates, Orangetheory Fitness, Aldi, Wawa, Culver's, Moe's Southwest Grill, Chicken Salad Chick, Wendy's, and Tropical Smoothie