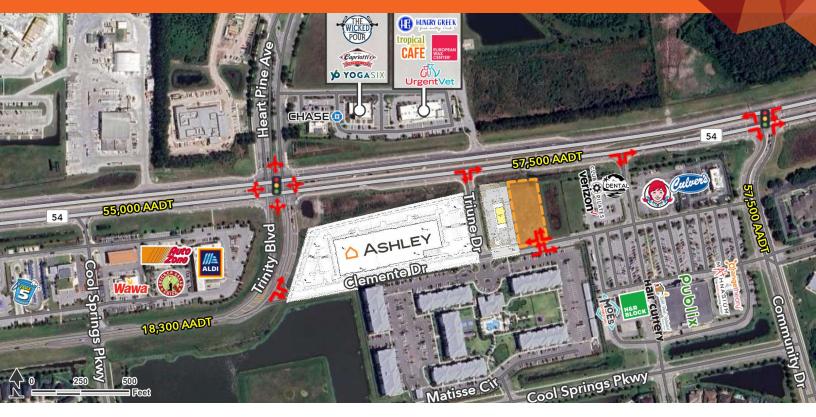

## **LOCATION DESCRIPTION**

Located on State Road 54 on a pad of Shoppes at Trinity Lakes across from Starkey Ranch

## **PROPERTY HIGHLIGHTS**

- 1.088 Acre site available
- Ground Lease, Built-to-Suit, or Multi-Tenant Strip Center Development
- Excellent visibility to State Road 54 with a 57,500 AADT
- Walking distance from nearby luxury apartment complex with over 280 units and low vacancy rate
- Area retailers include Publix, Club Pilates, Orangetheory Fitness, Aldi, Wawa, Culver's, Moe's Southwest Grill, Chicken Salad Chick, Wendy's, and Tropical Smoothie