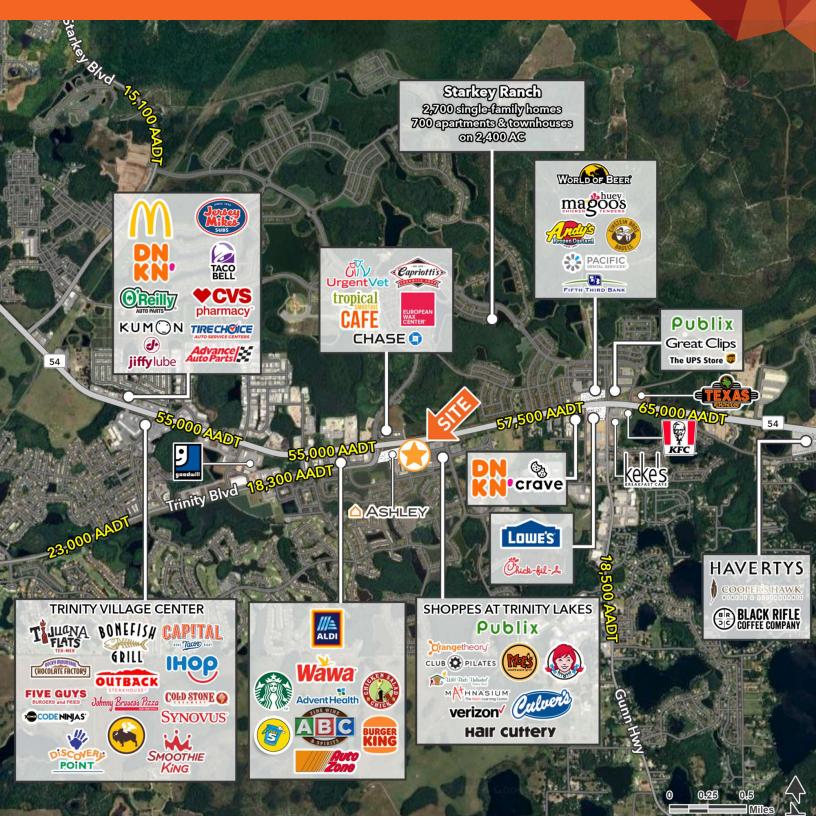

## **LOCATION DESCRIPTION**

Located on State Road 54 on a pad of Shoppes at Trinity Lakes across from Starkey Ranch

## **PROPERTY HIGHLIGHTS**

- 1.088 Acre site available
- Ground Lease, Built-to-Suit, or Multi-Tenant Strip Center Development
- Excellent visibility to State Road 54 with a 57,500 AADT
- Walking distance from nearby luxury apartment complex with over 280 units and low vacancy rate
- Area retailers include Publix, Club Pilates, Orangetheory Fitness, Aldi, Wawa, Culver's, Moe's Southwest Grill, Chicken Salad Chick, Wendy's, and Tropical Smoothie