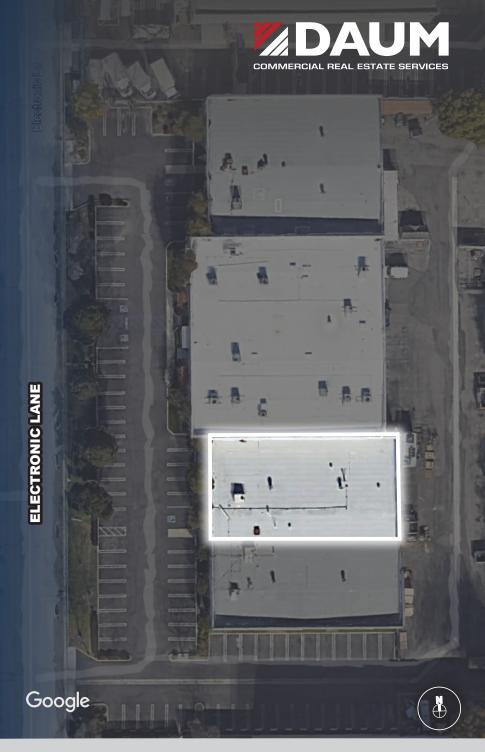

reliable, such information has not been verified and no express representation is made nor is any to be implied as to the accuracy thereof, and it is submitted subject to errors, omissions, changes of price, rental or other conditions, prior sale, lease or financing, or withdrawal without notice.

±6,000 SF INDUSTRIAL UNIT

> 15422 ELECTRONIC LANE HUNTINGTON BEACH I CA

# **-OR LEASE**

# ABOUT THE PROPERTY

# **PROPERTY HIGHLIGHTS**

- 6,000 SF Industrial Unit
- Approximately 1,500 SF Office
- Office Restroom
- Shop Restroom
- 15'-16' Warehouse Clear Height
- 200 amps (480v) \*Verify
- One (1) GL Door (12w x 14h)
- POL 45,000 SF Industrial Park
- Professionally managed business park
- Ample Parking
- Additional Office Units Available for Lease

Suite 201 - 6,250 SF

Suite 205 - 3,382 SF



±6,000 SF INDUSTRIAL UNIT

15422 ELECTRONIC LANE HUNTINGTON BEACH | CA

FOR LEASE









### FOR MORE INFORMATION, CONTACT US:



MIKE BARREIRO E.V.P.| PRINCIPAL P: 949.355.8500 mbarreiro@daumcre.com CA DRE License #01712620





DEVIN RAY
VICE PRESIDENT
M: 714.322.1252
dray@daumcre.com
CA DRE License #02018130



DOUGLAS A. CLAMAN FOUNDER & MANAGING PRINCIPAL P: 424.288.7072 daclaman@jaadpartners.com CA DRE License #01871655





# ±6,000 SF Industrial Unit

### **FLOOR PLAN**

15422 ELECTRONIC LANE HIINTINGTON RFACH | CA

FOR LEASE 15422 ELEC



### FOR MORE INFORMATION, CONTACT US:



MIKE BARREIRO E.V.P.| PRINCIPAL P: 949.355.8500 mbarreiro@daumcre.com CA DRE License #01712620

🕠 🖪 in 👽 📵



DEVIN RAY
VICE PRESIDENT
M: 714.322.1252
dray@daumcre.com
CA DRE License #02018130



DOUGL