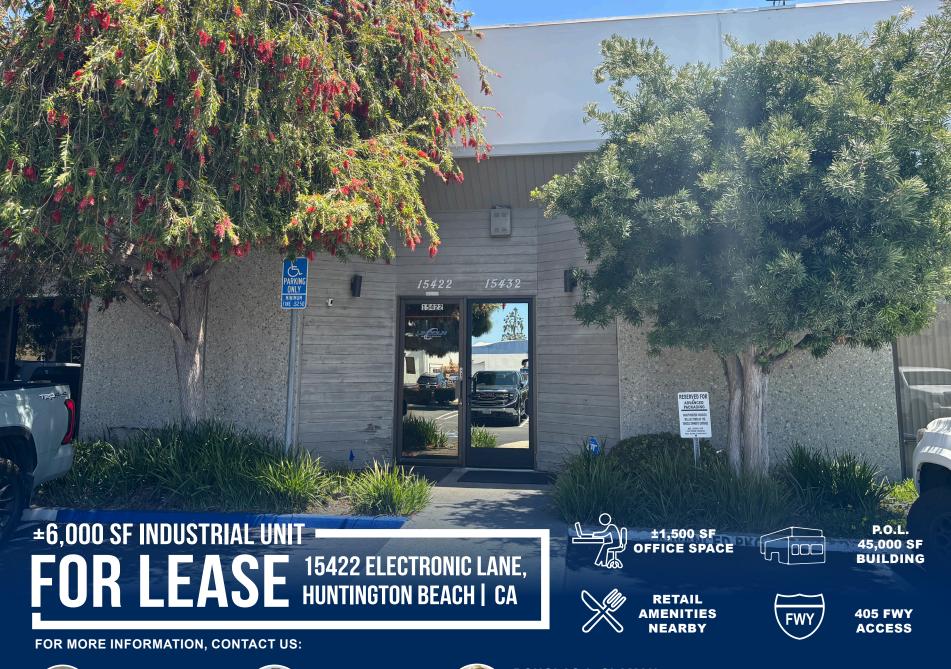

±6,000 SF INDUSTRIAL UNIT

> 15422 ELECTRONIC LANE HUNTINGTON BEACH I CA

# **-OR LEASE**

# **PROPERTY HIGHLIGHTS**

- 6,000 SF Industrial Unit
- Approximately 1,500 SF Office
- Office Restroom
- Shop Restroom
- 15'-16' Warehouse Clear Height
- 200 amps (480v) \*Verify
- One (1) GL Door (12w x 14h)
- POL 45,000 SF Industrial Park
- Professionally managed business park
- Ample Parking
- Additional Office Units Available for Lease