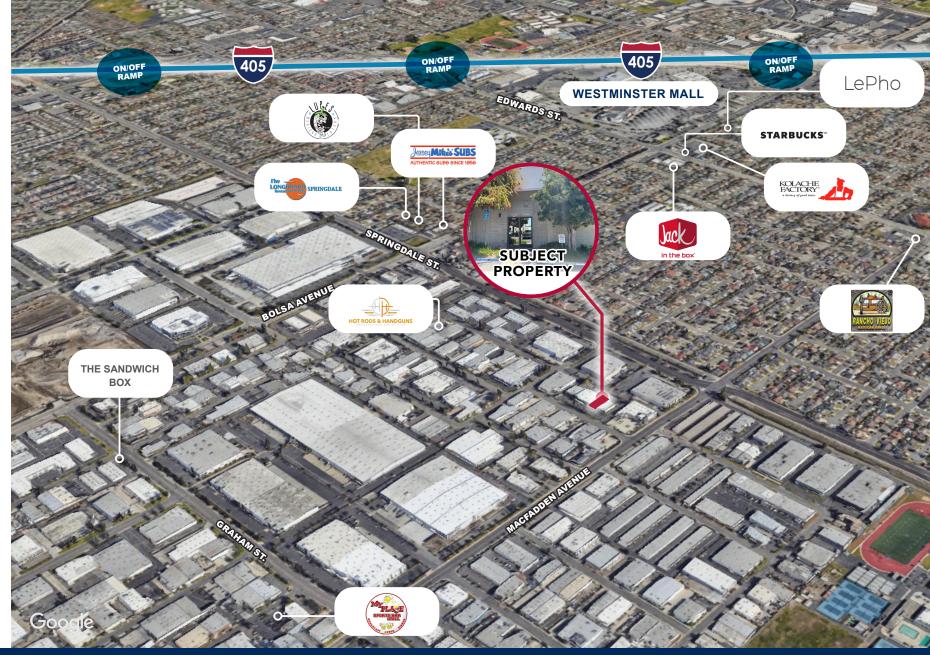

±6,000 SF INDUSTRIAL UNIT

> 15422 ELECTRONIC LANE HUNTINGTON BEACH I CA

# ABOUT THE PROPERTY