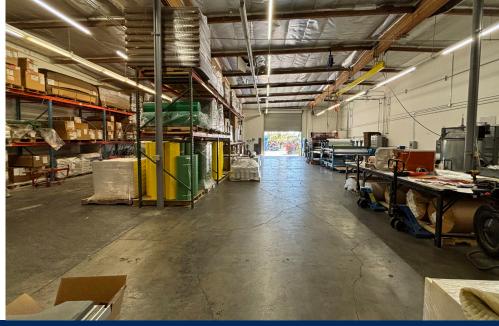

# ABOUT THE PROPERTY

# **PROPERTY HIGHLIGHTS**

- 6,000 SF Industrial Unit
- Approximately 1,500 SF Office
- Office Restroom
- Shop Restroom
- 15'-16' Warehouse Clear Height
- 200 amps (480v) \*Verify
- One (1) GL Door (12w x 14h)
- POL 45,000 SF Industrial Park
- Professionally managed business park
- Ample Parking
- Additional Office Units Available for Lease