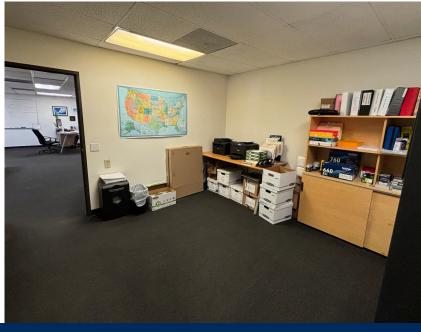

# ABOUT THE PROPERTY

# **PROPERTY HIGHLIGHTS**

- 6,000 SF Industrial Unit
- Approximately 1,500 SF Office
- Office Restroom
- Shop Restroom
- 15'-16' Warehouse Clear Height
- 200 amps (480v) \*Verify
- One (1) GL Door (12w x 14h)
- POL 45,000 SF Industrial Park
- Professionally managed business park
- Ample Parking
- Additional Office Units Available for Lease