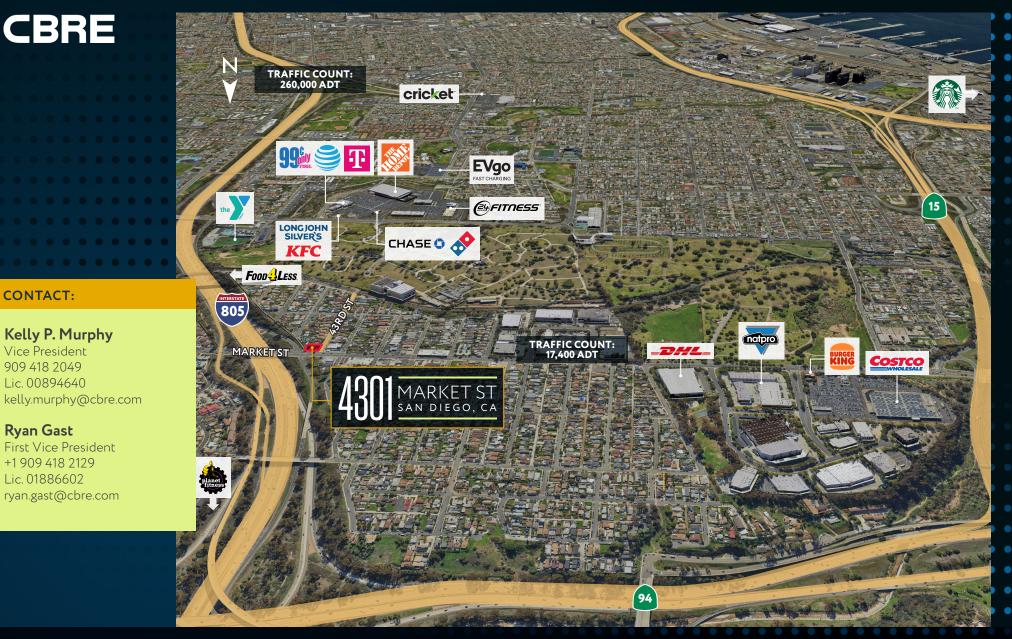

## SWC 805 FWY AND MARKET - 0.17 - 0.28 AC

MARKET STREET

4301 MARKET ST SAN DIEGO, CA

- Hard corner next to 805 Fwy onramp
- Ideal for EV Charging Stations/Fast Food
- 130 ft of frontage on Market Street
- Lot Size: 0.17 0.28 AC

## **CBRE**

**CONTACT:** 

Vice President

909 418 2049 Lic. 00894640

**Ryan Gast** 

Kelly P. Murphy

First Vice President +1 909 418 2129 Lic. 01886602

© 2024 CBRE, Inc. All rights reserved. This information has been obtained from sources believed reliable but has not been verified for accuracy or completeness. You should conduct a careful, independent investigation of the property and verify all information. Any reliance on this information is solely at your own risk. CBRE and the CBRE logo are service marks of CBRE, Inc. All other marks displayed on this document are the property of their respective owners, and the use of such logos does not imply any affiliation with or endorsement of CBRE. Photos herein are the property of their respective owners. Use of these images without the express written consent of the owner is prohibited. CMPM 4301 Market St FLY Murphy v05 GH 04/04/24