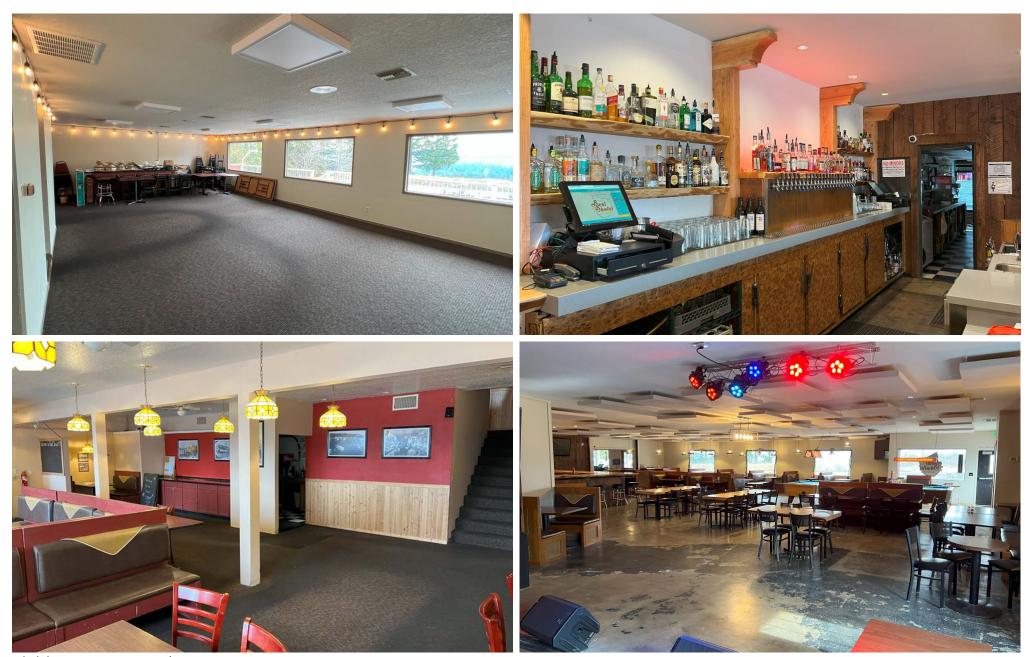

## PROPERTY PHOTOS – INTERIOR

<u>Click here</u> to view more photos

503.223.3171 · NORRIS-STEVENS.COM

### **PROPERTY PHOTOS – INTERIOR**

20189 S SPRINGWATER RD | ESTACADA, OR 97023 INVESTMENT OPPORTUNITY

<u>Click here</u> to view more photos

503.223.3171 · NORRIS-STEVENS.COM