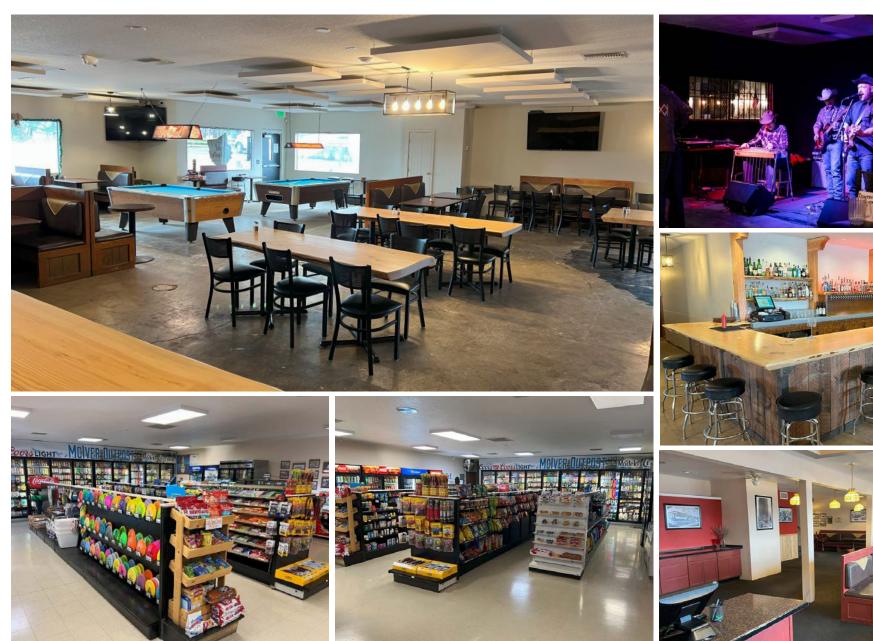

## PROPERTY PHOTOS – INTERIOR

<u>Click here</u> to view more photos

503.223.3171 · NORRIS-STEVENS.COM

### **PROPERTY PHOTOS – INTERIOR**

20189 S SPRINGWATER RD | ESTACADA, OR 97023 INVESTMENT OPPORTUNITY

<u>Click here</u> to view more photos

503.223.3171 · NORRIS-STEVENS.COM