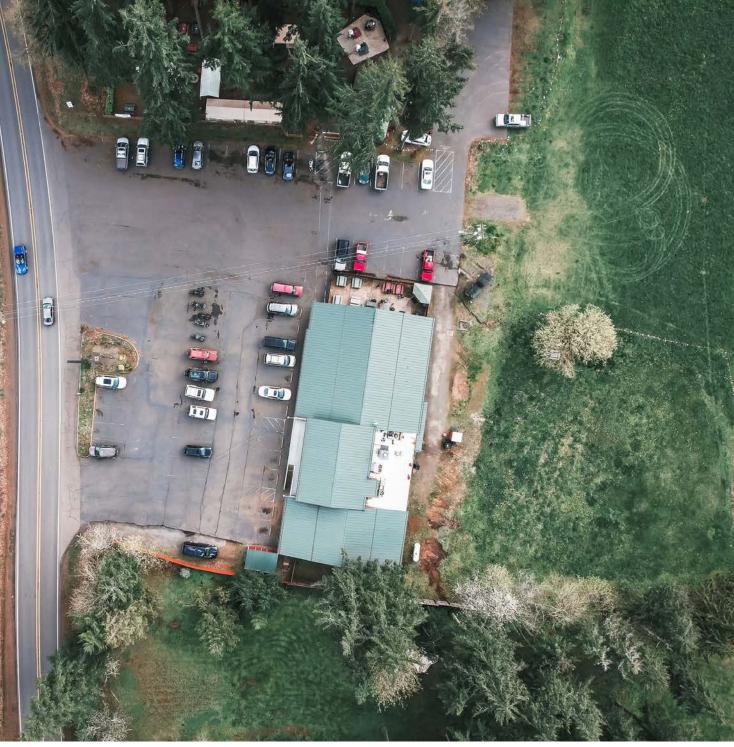

#### THE OFFERING

Norris and Stevens is pleased to present the listing located at 20189 S Springwater Rd in Estacada, Oregon. The two Clackamas county tax lots that are included in this transaction consists of 4.5 Acres / 196,020 SF. The property is currently home to Bent Shovel Brewing – Public House and Beer Garden.

#### **INVESTMENT HIGHLIGHTS**

- Restaurant owner/user opportunity
- All restaurant FF&E is included with sale of property
- Restaurant recently went through renovations
- Long term lease for beer garden if acceptable to buyer
- C-Store included in the sale operated by the owner
- Event room and outdoor area
- Great views of Mount Hood

#### PROPERTY SUMMARY

| Asking Price:   | <del>\$2,300,000</del> \$1,950,000               |
|-----------------|--------------------------------------------------|
| Address:        | 20189 S Springwater Rd<br>Estacada, Oregon 97023 |
| County:         | Clackamas                                        |
| Building Size:  | ± 10,032 SF                                      |
| Land Size:      | 4.50 AC (± 196,020 SF)                           |
| Parcel Numbers: | 33E13-02100, 33E13-02000                         |
| Zoning:         | Commercial Land                                  |