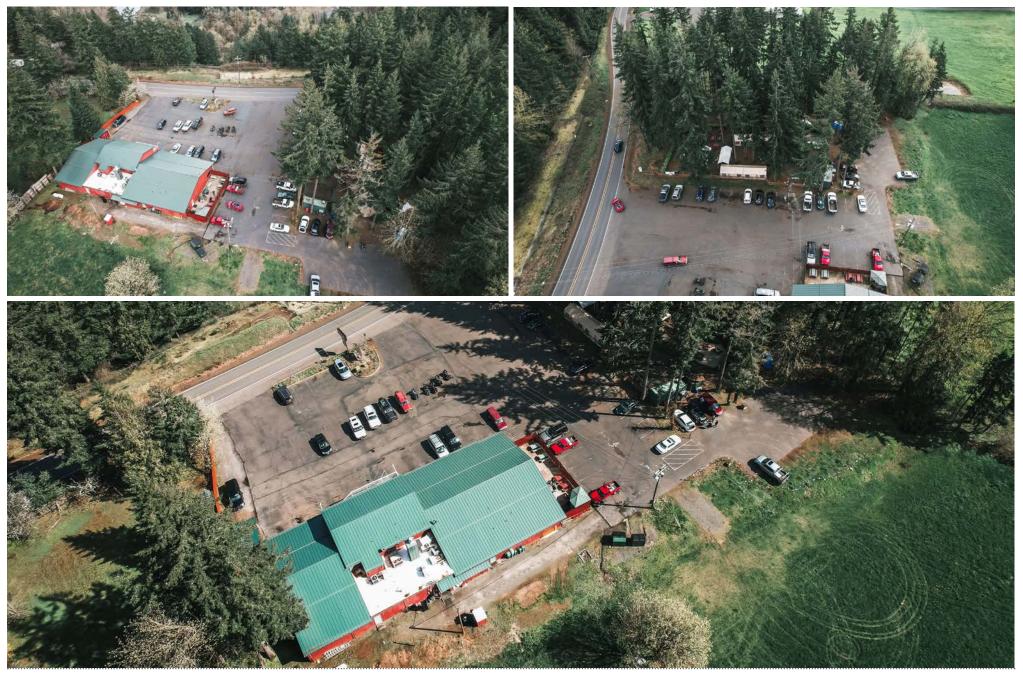

| 585      | 3,771    |
| Population Growth (2022 - 2027): | 0.17%    | 0.95%    |
| Households:                      | 218      | 1,418    |
| Household Growth (2022 - 2027):  | 0%       | 0.99%    |
| Median Household Income:         | \$61,000 | \$58,298 |

#### ZONING

Commercial use means the activity of purchasing, selling or conducting other transactions involving the handling or disposition, other than included in the term light and heavy "industrial" as defined in the appropriate section for the livelihood or profit, and places where commodities, services or merchandise are sold or agreements are made to furnish them.

503.223.3171 · NORRIS-STEVENS.COM



20189 S SPRINGWATER RD | ESTACADA, OR 97023 INVESTMENT OPPORTUNITY

#### **PROPERTY PHOTOS – EXTERIOR**





AMO

503.223.3171 · NORRIS-STEVENS.COM

## PROPERTY PHOTOS – INTERIOR



<u>Click here</u> to view more photos



503.223.3171 · NORRIS-STEVENS.COM

### **PROPERTY PHOTOS – INTERIOR**

20189 S SPRINGWATER RD | ESTACADA, OR 97023 INVESTMENT OPPORTUNITY



<u>Click here</u> to view more photos



503.223.3171 · NORRIS-STEVENS.COM



## Norris & Stevens

503.223.3171 · NORRIS-STEVENS.COM



## Norris & Stevens

INVESTMENT REAL ESTATE SERVICES





900 SW 5th Ave, 17th Floor • Portland, OR 97204 503.223.3171 • www.norris-stevens.com TIM PFEIFFER Vice President 503.225.8455 | TimP@norris-stevens.com