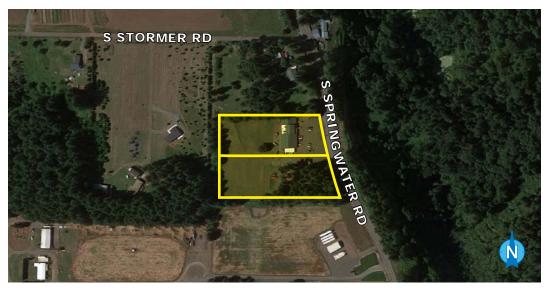

#### PROPERTY SUMMARY

| Asking Price:   | <del>\$2,300,000</del> \$1,950,000               |
|-----------------|--------------------------------------------------|
| Address:        | 20189 S Springwater Rd<br>Estacada, Oregon 97023 |
| County:         | Clackamas                                        |
| Building Size:  | ± 10,032 SF                                      |
| Land Size:      | 4.50 AC (± 196,020 SF)                           |
| Parcel Numbers: | 33E13-02100, 33E13-02000                         |
| Zoning:         | Commercial Land                                  |

#### DEMOGRAPHICS

|                                  | 1 MILE   | 3 MILES  |
|----------------------------------|----------|----------|
| Population:                      | 585      | 3,771    |
| Population Growth (2022 - 2027): | 0.17%    | 0.95%    |
| Households:                      | 218      | 1,418    |
| Household Growth (2022 - 2027):  | 0%       | 0.99%    |
| Median Household Income:         | \$61,000 | \$58,298 |