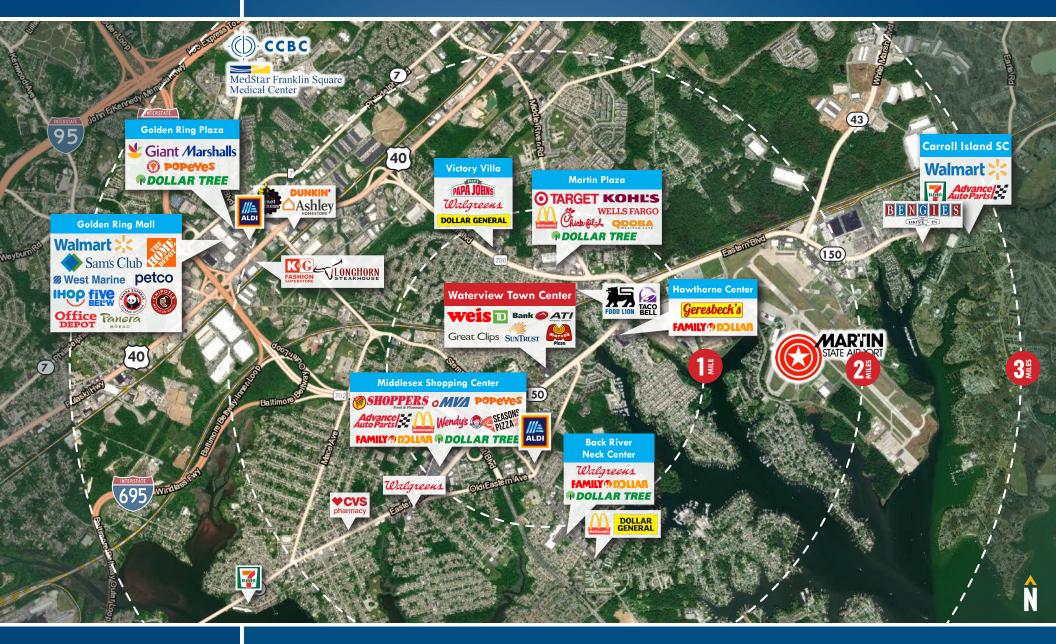

# TRADE AREA WATERVIEW TOWN CENTER | 101-165 ORVILLE ROAD | ESSEX, MARYLAND 21221

Chris Walsh | Vice President

**a** 410.494.4857 **cwalsh@**mackenziecommercial.com