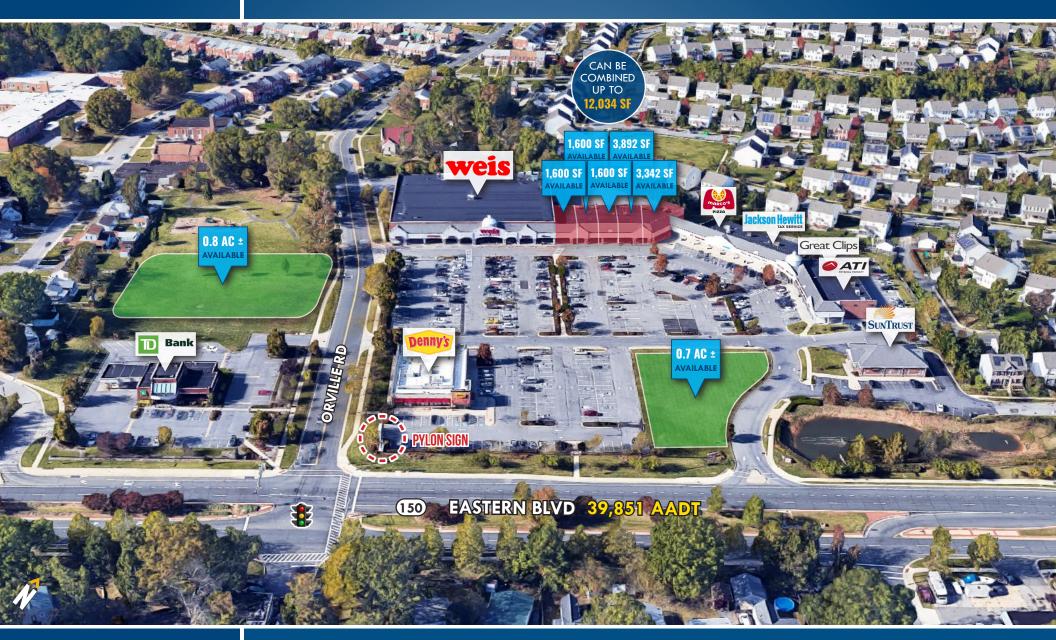

#### AVAILABLE

- 1,600 sf
   1,600 sf
   1,600 sf
   CAN BE COMBINED
   3,342 sf
   UP TO 12,034 SF
- ► 3,892 sf
- 0.7 Acre ± Pad Site
- ► 0.8 Acre ± Pad Site

#### 39,851 AADT (Eastern Blvd/Rt. 150) HIGHLIGHTS

- ▶ 97,000+ sf shopping center
- Anchored by high-volume Weis Markets
- Located at the signalized intersection of Eastern Boulevard & Orville Road
- ► 39,851 vehicles per day on Eastern Blvd (MD Route 150)
- Surrounded by densely populated neighborhoods
- ► Easy access to I-695 and I-95
- ► Join Weis, Denny's, Marco's Pizza, ATI Physical Therapy, Great Clips, SunTrust & more!