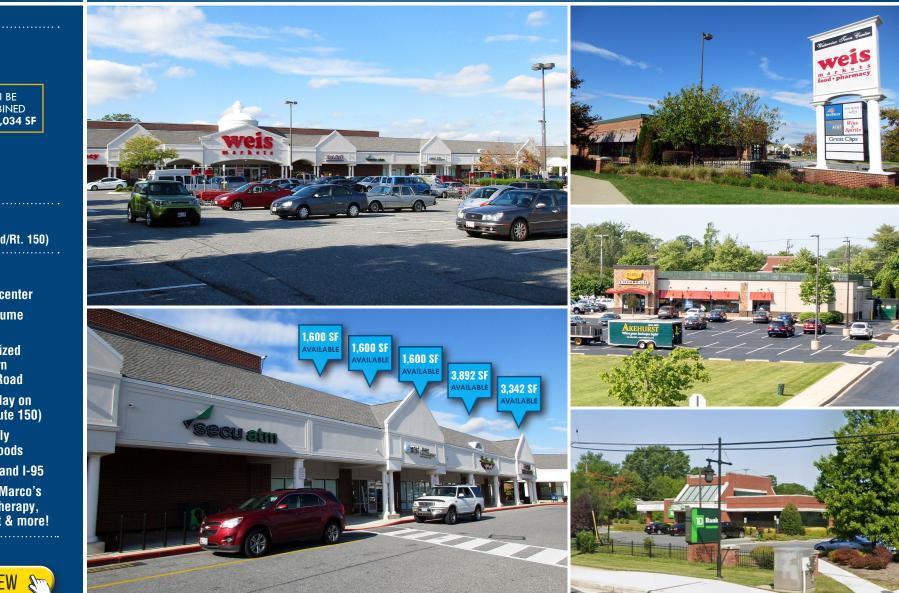

#### AVAILABLE

- 1,600 sf
   1,600 sf
   1,600 sf
   CAN BE COMBINED
   3,342 sf
   UP TO 12,034 SF
- ► 3,892 sf
- 0.7 Acre ± Pad Site
- ► 0.8 Acre ± Pad Site

#### 39,851 AADT (Eastern Blvd/Rt. 150) HIGHLIGHTS

- ▶ 97,000+ sf shopping center
- Anchored by high-volume Weis Markets
- Located at the signalized intersection of Eastern Boulevard & Orville Road
- ► 39,851 vehicles per day on Eastern Blvd (MD Route 150)
- Surrounded by densely populated neighborhoods
- ► Easy access to I-695 and I-95
- ► Join Weis, Denny's, Marco's Pizza, ATI Physical Therapy, Great Clips, SunTrust & more!