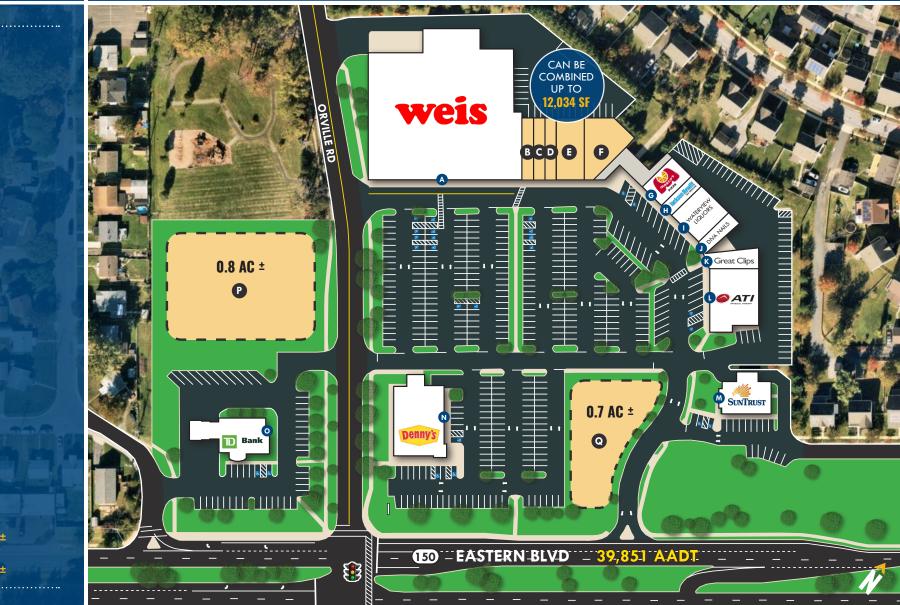

## SITE PLAN Waterview Town Center | 101-165 Orville Road | Essex, Maryland 21221

#### Chris Walsh | Vice President

🖀 410.494.4857 🛛 🔤 cwalsh@n

🗠 cwalsh@mackenziecommercial.com

H Jackson HewittWaterview Liquors

G Marco's Pizza

A Weis Markets

B AVAILABLE: 1,600 sf

C AVAILABLE: 1,600 sf

D AVAILABLE: 1,600 sf

E AVAILABLE: 3,892 sf

**F** AVAILABLE: 3,342 sf

J Diva Nails

K Great Clips

L ATI Physical Therapy

M SunTrust

N Denny's

• TD Bank

P AVAILABLE: 0.8 Acres ±

Q AVAILABLE: 0.7 Acres ±

MacKenzie Commercial Real Estate Services, LLC • 410-821-8585 • 2328 W. Joppa Road, Suite 200 | Lutherville-Timonium, Maryland 21093 • www.MACKENZIECOMMERCIAL.com