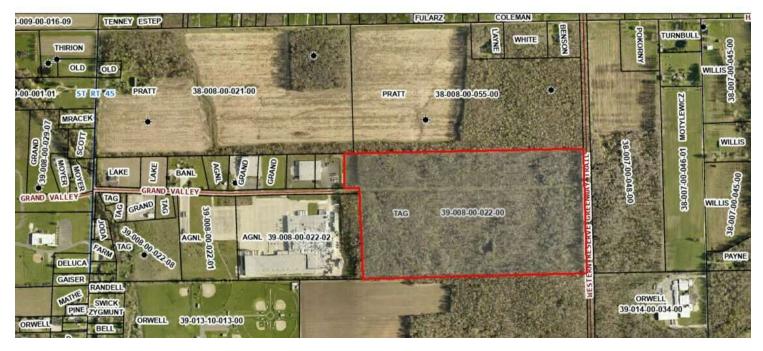

GRAND VALLEY INDUSTRIAL ACRES: PRIME DEVELOPMENT OPPORTUNITY IN ORWELL TOWNSHIP

0 Grand Valley Ave, Orwell, OH 44076

#### **PROPERTY DESCRIPTION**

72.78 acres of vacant land. Property is being sold "As-Is", "Where-As". Industrial zoned land at the end of Grand Valley Road. Access is from Grand Valley. Raw vacant industrial land in the heart of Orwell Township. Great property for an extension of Grand Valley industrial park or for recreational purposes.

0 Grand Valley Ave, Orwell, OH 44076

February 13, 2024

1:7,863 0 0.1 0.2 0.4 mi

We obtained the information above from sources we believe to be reliable. However, we have not verified its accuracy and make no guarantee, warranty or representation about it. It is submitted subject to the possibility of errors, omissions, change of price, rental or other combitions, prior sale, lease or financing, or withdrawal without notice. We include projections, ophinens, assumptions or estimates for example only, and they may not represent current or future performance of the property. You and your tax and legal advisors should conduct your own investigation of the property and transaction.