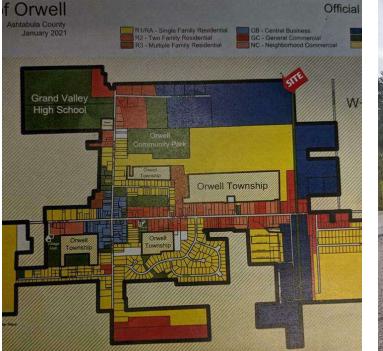

#### **PROPERTY DESCRIPTION**

72.78 acres of vacant land. Property is being sold "As-Is", "Where-As". Industrial zoned land at the end of Grand Valley Road. Access is from Grand Valley. Raw vacant industrial land in the heart of Orwell Township. Great property for an extension of Grand Valley industrial park or for recreational purposes.

#### **PROPERTY HIGHLIGHTS**

- Industrial Zoned Land
- · Raw vacant industrial land
- · Convenient access from Grand Valley