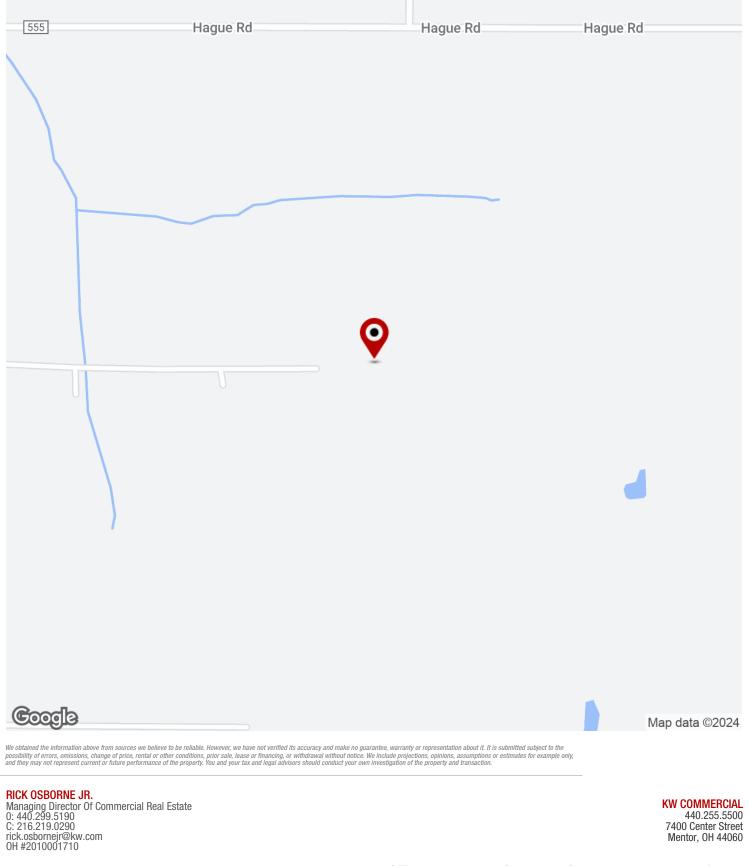

GRAND VALLEY INDUSTRIAL ACRES: PRIME DEVELOPMENT OPPORTUNITY IN ORWELL TOWNSHIP

0 Grand Valley Ave, Orwell, OH 44076

#### **PROPERTY DESCRIPTION**

72.78 acres of vacant land. Property is being sold "As-Is", "Where-As". Industrial zoned land at the end of Grand Valley Road. Access is from Grand Valley. Raw vacant industrial land in the heart of Orwell Township. Great property for an extension of Grand Valley industrial park or for recreational purposes.

0 Grand Valley Ave, Orwell, OH 44076

February 13, 2024

1:7,863 0 0.1 0.2 0.4 mi

We obtained the information above from sources we believe to be reliable. However, we have not verified its accuracy and make no guarantee, warranty or representation about it. It is submitted subject to the possibility of errors, omissions, change of price, rental or other combitions, prior sale, lease or financing, or withdrawal without notice. We include projections, ophinens, assumptions or estimates for example only, and they may not represent current or future performance of the property. You and your tax and legal advisors should conduct your own investigation of the property and transaction.