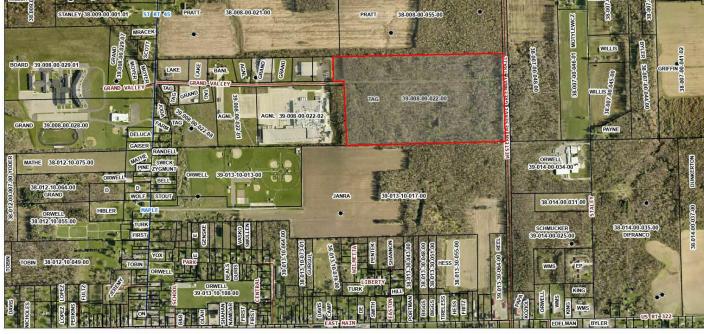

GRAND VALLEY INDUSTRIAL ACRES: PRIME DEVELOPMENT OPPORTUNITY IN ORWELL TOWNSHIP

0 Grand Valley Ave, Orwell, OH 44076

#### **PROPERTY DESCRIPTION**

72.78 acres of vacant land. Property is being sold "As-Is", "Where-As". Industrial zoned land at the end of Grand Valley Road. Access is from Grand Valley. Raw vacant industrial land in the heart of Orwell Township. Great property for an extension of Grand Valley industrial park or for recreational purposes.

0 Grand Valley Ave, Orwell, OH 44076

February 13, 2024

1:7,863 0 0.1 0.2 0.4 mi

We obtained the information above from sources we believe to be reliable. However, we have not verified its accuracy and make no guarantee, warranty or representation about it. It is submitted subject to the possibility of errors, omissions, change of price, rental or other combitions, prior sale, lease or financing, or withdrawal without notice. We include projections, ophinens, assumptions or estimates for example only, and they may not represent current or future performance of the property. You and your tax and legal advisors should conduct your own investigation of the property and transaction.