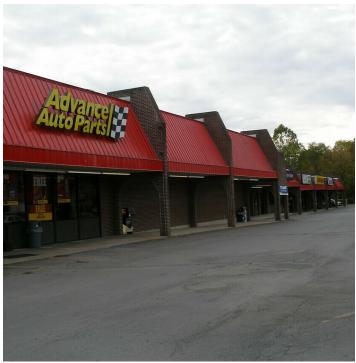

#### PROPERTY DESCRIPTION

Coldwell Banker Commercial BRE welcomes you to Richlands Towne Center, a thriving 37,000 sq ft shopping destination located in downtown Richlands, VA. Established in 1980, this bustling center boasts strong tenants such as Advance Auto, Rent-A-Center, a laundromat, and a gym, with Hardee's and a popular car wash nearby generating ample foot traffic. Known as one of the most sought-after centers in town for both tenants and customers, Richlands Towne Center offers an excellent opportunity for your business to flourish.