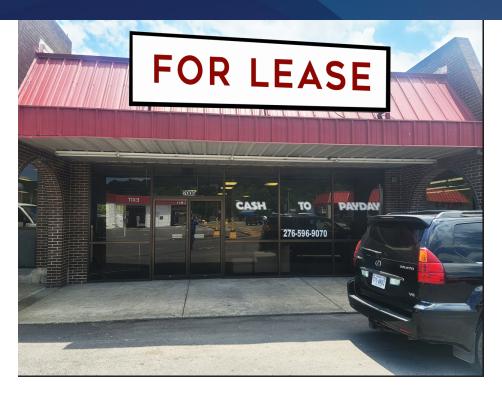

#### PROPERTY DESCRIPTION

Coldwell Banker Commercial BRE welcomes you to Richlands Towne Center, a thriving 37,000 sq ft shopping destination located in downtown Richlands, VA. Established in 1980, this bustling center boasts strong tenants such as Advance Auto, Rent-A-Center, a laundromat, and a gym, with Hardee's and a popular car wash nearby generating ample foot traffic. Known as one of the most sought-after centers in town for both tenants and customers, Richlands Towne Center offers an excellent opportunity for your business to flourish.

#### **LEASE INFORMATION**

| Lease Type:  | MG       | Lease Term: | Negotiable   |
|--------------|----------|-------------|--------------|
| Total Space: | 2,500 SF | Lease Rate: | \$9.60 SF/yr |