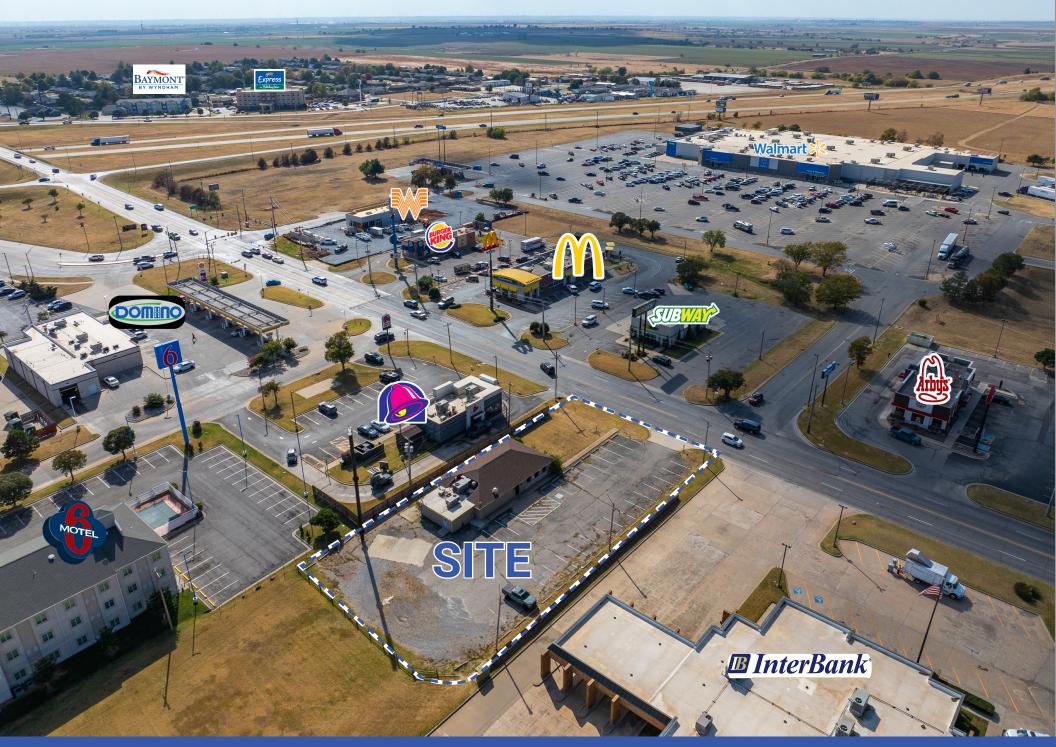

FORMER RESTAURANT | FOR LEASE OR SALE 2415 S COUNTRY CLUB RD., EL RENO, OK

THE RETAIL GROUP

## **PROPERTY HIGHLIGHTS**

Proximity to Interstate-40, a major east-west transcontinental highway spanning 2,556 miles from California to North Carolina

Site surrounded by national nameplate retailers and hotels along busy commercial corridor El Reno is world famous for its unique onion fried burgers, and its location on Route 66, often called the "Main Street of America"

## **SNAPSHOT**

**Estimated Vehicles/Day** S Country Club Rd. 13,000 VPD

Avg. HH Income 1 mi Radius \$77,491

Population 5 mi Radius 17,991

2415 S COUNTRY CLUB RD. EL RENO, OK | FOR LEASE OR SALE

THE RETAIL GROUP