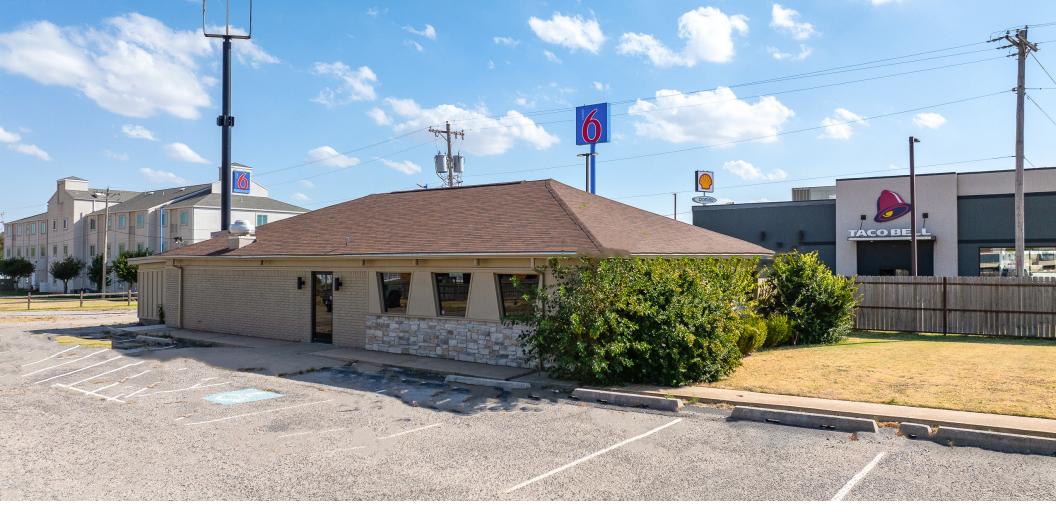

FORMER RESTAURANT | FOR LEASE OR SALE 2415 S COUNTRY CLUB RD., EL RENO, OK

THE RETAIL GROUP

## **PROPERTY DETAILS**

| Building Size | 2,523 SF                   |
|---------------|----------------------------|
| Land Size     | 0.53 Acres                 |
| Lease Rate    | \$6,250/month NNN          |
| Sale Price    | Contact broker for details |