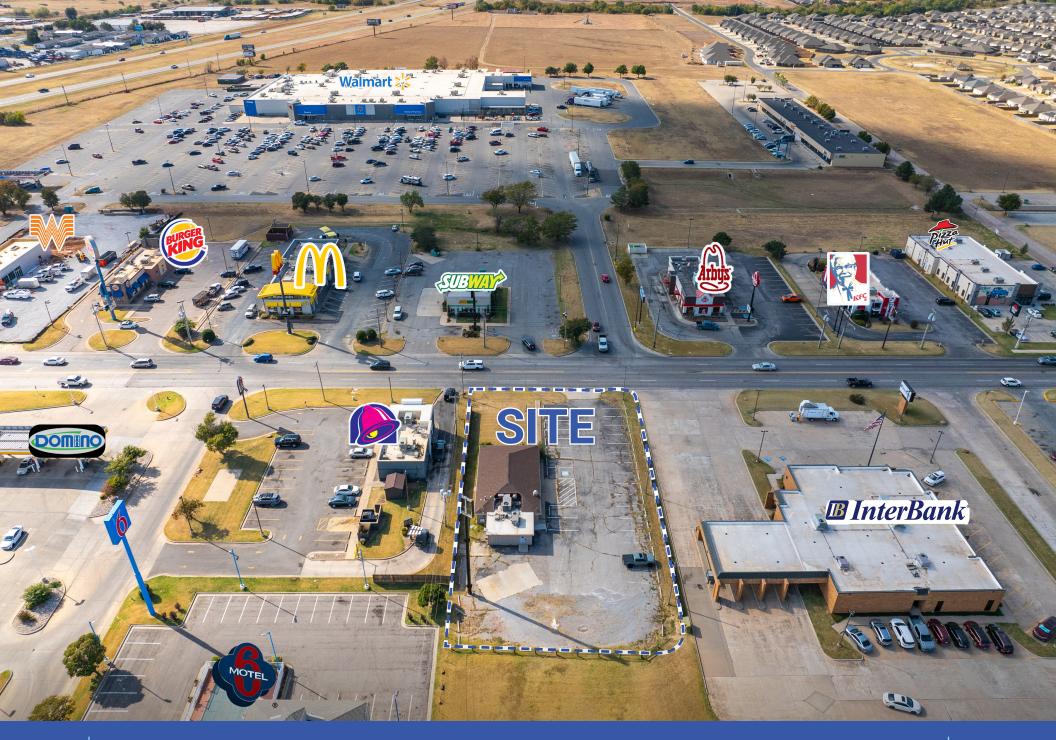

FORMER RESTAURANT | FOR LEASE OR SALE 2415 S COUNTRY CLUB RD., EL RENO, OK

THE RETAIL GROUP

## **PROPERTY HIGHLIGHTS**

Proximity to Interstate-40, a major east-west transcontinental highway spanning 2,556 miles from California to North Carolina

Site surrounded by national nameplate retailers and hotels along busy commercial corridor El Reno is world famous for its unique onion fried burgers, and its location on Route 66, often called the "Main Street of America"

## **SNAPSHOT**

**Estimated Vehicles/Day** S Country Club Rd. 13,000 VPD

Avg. HH Income 1 mi Radius \$77,491

Population 5 mi Radius 17,991

2415 S COUNTRY CLUB RD. EL RENO, OK | FOR LEASE OR SALE

THE RETAIL GROUP