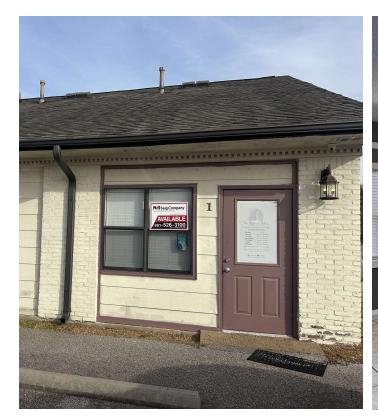

## **Property Features**

• Suite 1-5: 1,680 SF

• Asking rent per SF per year: \$11.78

• Rent per month: \$1,650

• 3 private rooms with plumbing access

2 private restrooms

Large open area

For more information: