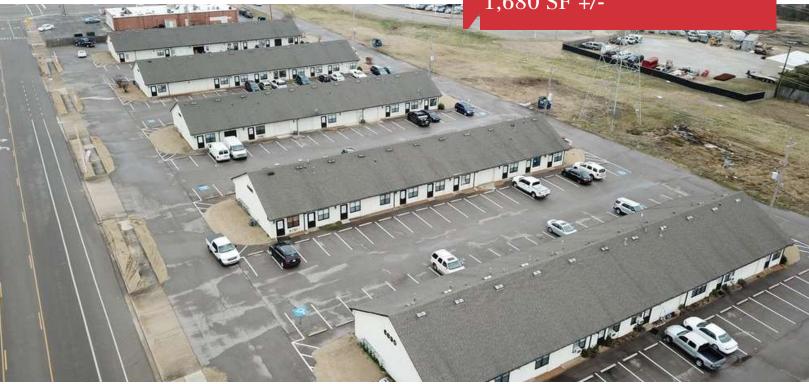

Office

1,680 SF +/-

## 6850-6890 Hillshire Drive

6850-6890 Hillshire Drive, Memphis, Tennessee 38133

## **Property Features**

• Suite 1-5: 1,680 SF

• Asking rent per SF per year: \$11.78

• Rent per month: \$1,650

• 3 private rooms with plumbing access

2 private restrooms

Large open area

For more information: