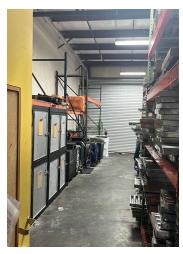

#### PROPERTY DESCRIPTION

Great opportunity for warehouse/office to house your growing business. Own your space rather than leasing. Investors as well don't miss the opportunity to own space that is in short supply and high in demand in a bustling market. Perfect set up for contractor, service company or distribution firm to own their location and control future expenses and invest in their future. 16' clear height, 12 x 12 roll up door, grease trap, 350 sf air-conditioned office and parking to meet the needs of your business. Additonal unit Ste. 1180 also for sale.

#### PROPERTY HIGHLIGHTS

- 1,725 SF industrial building
- - 1 unit, ideal for warehousing, distribution, or industrial
- -12x12 roll up door and 16' clear height ceiling
- · Zoned CS for versatile commercial usage
- · Prime location in the bustling Seminole County