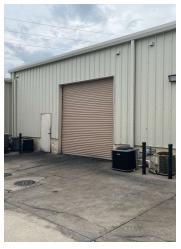

#### PROPERTY DESCRIPTION

Great opportunity for warehouse/office to house your growing business. Own your space rather than leasing. Investors as well don't miss the opportunity to own space that is in short supply and high in demand in a bustling market. Perfect set up for contractor, service company or distribution firm to own their location and control future expenses and invest in their future. 16' clear height, 12 x 12 roll up door, grease trap, 350 sf air-conditioned office and parking to meet the needs of your business. Additonal unit Ste. 1180 also for sale.

#### PROPERTY HIGHLIGHTS

- 1,725 SF industrial building
- - 1 unit, ideal for warehousing, distribution, or industrial
- -12x12 roll up door and 16' clear height ceiling
- · Zoned CS for versatile commercial usage
- · Prime location in the bustling Seminole County