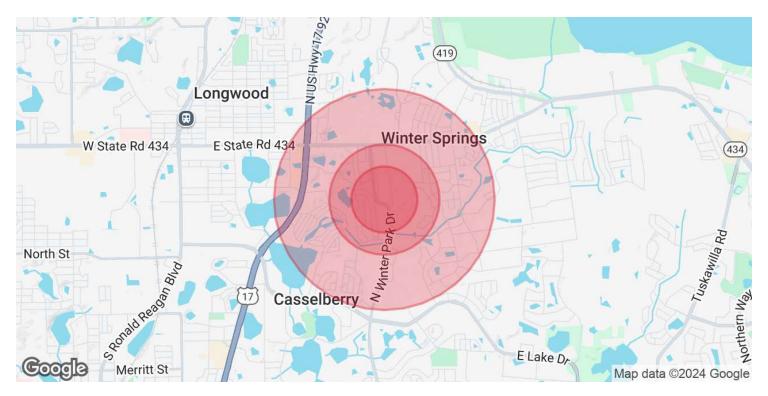

#### **OFFERING SUMMARY**

| Sale Price:      | \$370,875 |
|------------------|-----------|
| Number of Units: | 1         |
| Lot Size:        | 1,725 SF  |
| Building Size:   | 1,725 SF  |

| DEMOGRAPHICS      | 0.3 MILES | 0.5 MILES | 1 MILE   |
|-------------------|-----------|-----------|----------|
| Total Households  | 234       | 1,269     | 5,241    |
| Total Population  | 601       | 3,197     | 12,648   |
| Average HH Income | \$76,651  | \$82,528  | \$73,491 |

910 BELLE AVENUE STE 1160, WINTER SPRINGS, FL 32708

CHARLES RUDIS
Associate

Associate 386.747.9255 charlesrudis@remax.net FL #SL667745

910 BELLE AVENUE STE 1160, WINTER SPRINGS, FL 32708

| POPULATION           | 0.3 MILES | 0.5 MILES | 1 MILE |
|----------------------|-----------|-----------|--------|
| Total Population     | 601       | 3,197     | 12,648 |
| Average Age          | 39        | 40        | 42     |
| Average Age (Male)   | 38        | 39        | 40     |
| Average Age (Female) | 40        | 42        | 43     |

| HOUSEHOLDS & INCOME | 0.3 MILES | 0.5 MILES | 1 MILE    |
|---------------------|-----------|-----------|-----------|
| Total Households    | 234       | 1,269     | 5,241     |
| # of Persons per HH | 2.6       | 2.5       | 2.4       |
| Average HH Income   | \$76,651  | \$82,528  | \$73,491  |
| Average House Value | \$220,448 | \$243,011 | \$266,657 |

Demographics data derived from AlphaMap

**CHARLES RUDIS** 

Associate 386.747.9255 charlesrudis@remax.net FL #SL667745