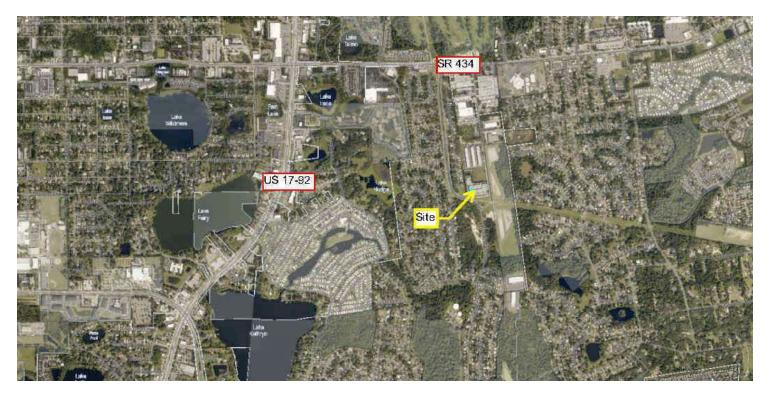

#### PROPERTY DESCRIPTION

Great opportunity for warehouse/office to house your growing business. Own your space rather than leasing. Investors as well don't miss the opportunity to own space that is in short supply and high in demand in a bustling market. Perfect set up for contractor, service company or distribution firm to own their location and control future expenses and invest in their future. 16' clear height, 12 x 12 roll up door, grease trap, 350 sf air-conditioned office and parking to meet the needs of your business. Additonal unit Ste. 1180 also for sale.

#### PROPERTY HIGHLIGHTS

- 1,725 SF industrial building
- - 1 unit, ideal for warehousing, distribution, or industrial
- -12x12 roll up door and 16' clear height ceiling
- · Zoned CS for versatile commercial usage
- · Prime location in the bustling Seminole County