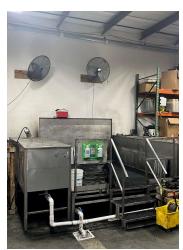

#### PROPERTY DESCRIPTION

Great opportunity for warehouse/office to house your growing business. Own your space rather than leasing. Investors as well don't miss the opportunity to own space that is in short supply and high in demand in a bustling market. Perfect set up for contractor, service company or distribution firm to own their location and control future expenses and invest in their future. 16' clear height, 12 x 12 roll up door, grease trap, 350 sf air-conditioned office and parking to meet the needs of your business. Additonal unit Ste. 1180 also for sale.

#### PROPERTY HIGHLIGHTS

- 1,725 SF industrial building
- - 1 unit, ideal for warehousing, distribution, or industrial
- -12x12 roll up door and 16' clear height ceiling
- · Zoned CS for versatile commercial usage
- · Prime location in the bustling Seminole County