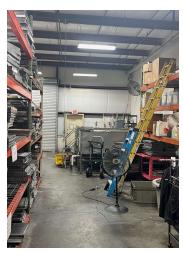

#### PROPERTY DESCRIPTION

Great opportunity for warehouse/office to house your growing business. Own your space rather than leasing. Investors as well don't miss the opportunity to own space that is in short supply and high in demand in a bustling market. Perfect set up for contractor, service company or distribution firm to own their location and control future expenses and invest in their future. 16' clear height, 12 x 12 roll up door, grease trap, 350 sf air-conditioned office and parking to meet the needs of your business. Additonal unit Ste. 1180 also for sale.

#### PROPERTY HIGHLIGHTS

- 1,725 SF industrial building
- - 1 unit, ideal for warehousing, distribution, or industrial
- -12x12 roll up door and 16' clear height ceiling
- · Zoned CS for versatile commercial usage
- · Prime location in the bustling Seminole County