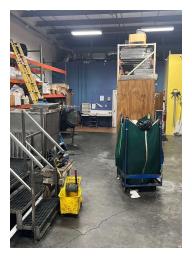

#### PROPERTY DESCRIPTION

Great opportunity for warehouse/office to house your growing business. Own your space rather than leasing. Investors as well don't miss the opportunity to own space that is in short supply and high in demand in a bustling market. Perfect set up for contractor, service company or distribution firm to own their location and control future expenses and invest in their future. 16' clear height, 12 x 12 roll up door, grease trap, 350 sf air-conditioned office and parking to meet the needs of your business. Additonal unit Ste. 1180 also for sale.

#### PROPERTY HIGHLIGHTS

- 1,725 SF industrial building
- - 1 unit, ideal for warehousing, distribution, or industrial
- -12x12 roll up door and 16' clear height ceiling
- · Zoned CS for versatile commercial usage
- · Prime location in the bustling Seminole County