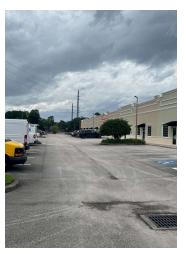

#### PROPERTY DESCRIPTION

Great opportunity for warehouse/office to house your growing business. Own your space rather than leasing. Investors as well don't miss the opportunity to own space that is in short supply and high in demand in a bustling market. Perfect set up for contractor, service company or distribution firm to own their location and control future expenses and invest in their future. 16' clear height, 12 x 12 roll up door, grease trap, 350 sf air-conditioned office and parking to meet the needs of your business. Additonal unit Ste. 1180 also for sale.

#### PROPERTY HIGHLIGHTS

- 1,725 SF industrial building
- - 1 unit, ideal for warehousing, distribution, or industrial
- -12x12 roll up door and 16' clear height ceiling
- · Zoned CS for versatile commercial usage
- · Prime location in the bustling Seminole County