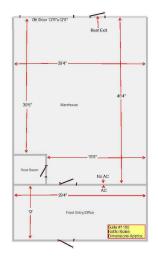

#### PROPERTY DESCRIPTION

Great opportunity for warehouse/office to house your growing business. Own your space rather than leasing. Investors as well don't miss the opportunity to own space that is in short supply and high in demand in a bustling market. Perfect set up for contractor, service company or distribution firm to own their location and control future expenses and invest in their future. 16' clear height, 12 x 12 roll up door, grease trap, 350 sf air-conditioned office and parking to meet the needs of your business. Additonal unit Ste. 1180 also for sale.

#### PROPERTY HIGHLIGHTS

- 1,725 SF industrial building
- - 1 unit, ideal for warehousing, distribution, or industrial
- -12x12 roll up door and 16' clear height ceiling
- · Zoned CS for versatile commercial usage
- · Prime location in the bustling Seminole County