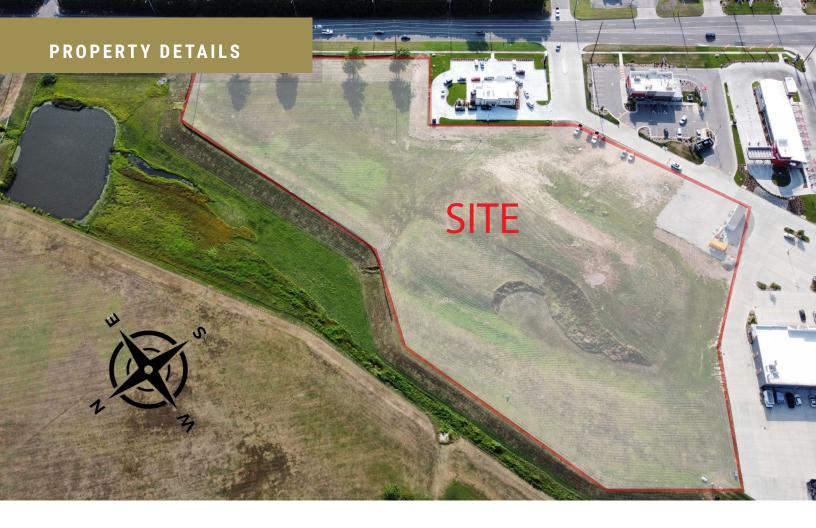

# **TYLER POINTE PARCELS**

8641 W. 13th St. N. | Wichita, KS

Located in the High-Growth Area of Northwest Wichita

UP TO 6.50 ACRES • NEGOTIABLE