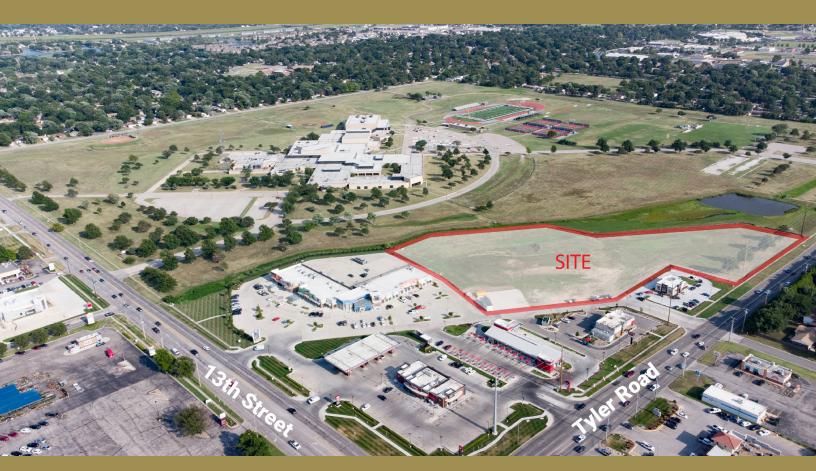

### AERIALS

#### AERIAL & BUSINESSES

13th Street is heavily trafficked with a four-lane arterial that carries commuters easily between West and East Wichita.

### **BUSINESSES NEARBY**

Dillons and Wesley Medical ER & Diagnostic Center, along with retail and service providers.