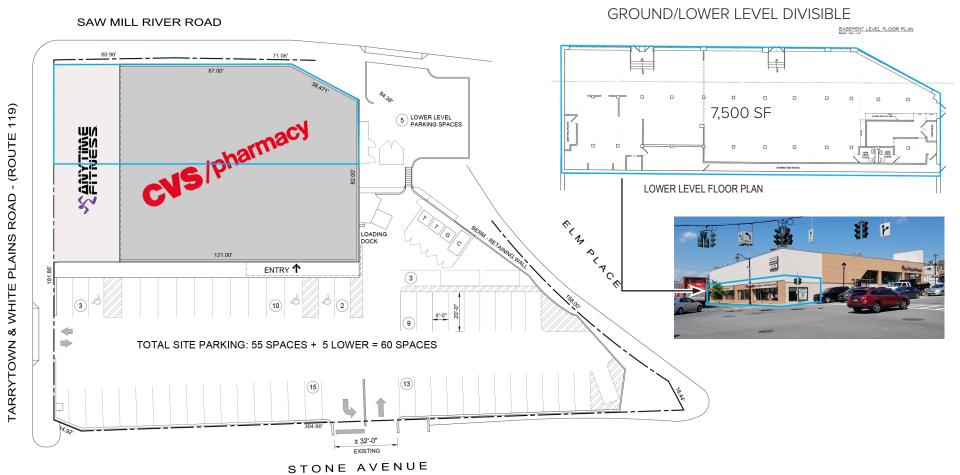

### **FLOOR PLAN**

CONTACT EXCLUSIVE BROKER FOR DETAILS:

**ARI MALUL** 

LIC. Associate RE Broker ari@schuckmanrealty.com

516-496-8888

VIEW ALL PROPERTIES

25 WEST 39TH ST. SUITE 700, NEW YORK, NY 10018 120 NORTH VILLAGE AVENUE / ROCKVILLE CENTRE, NY 11570 WWW.SCHUCKMANREALTY.COM