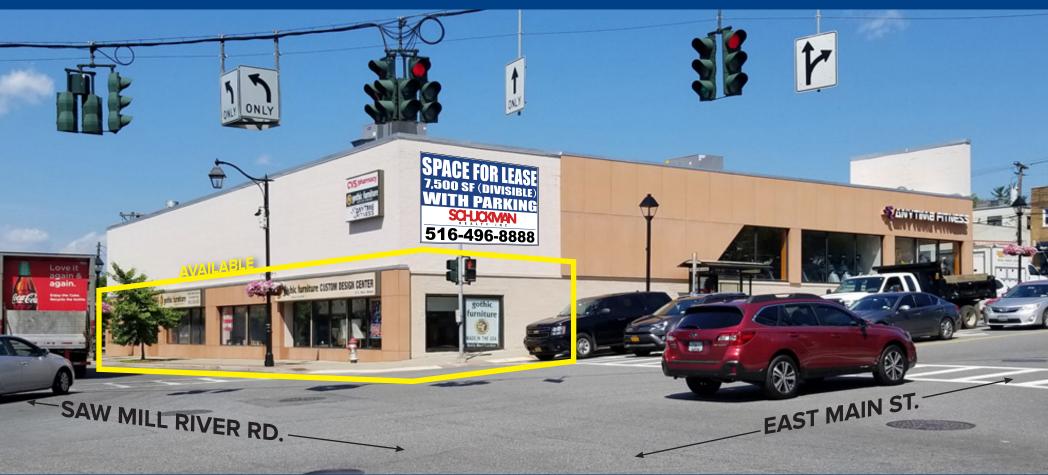

# ELMSFORD RETAIL OPPORTUNITY CORNER/ENDCAP AVAILABLE

15 EAST MAIN STREET | ELMSFORD, NEW YORK

CONTACT EXCLUSIVE BROKER FOR DETAILS:

**ARI MALUL** 

LIC. Associate RE Broker ari@schuckmanrealty.com

516-496-8888

## **ELMSFORD RETAIL OPPORTUNITY**

15 EAST MAIN STREET | ELMSFORD, NEW YORK

#### **COMMENTS:**

- PRIME CORNER
- HIGH VOLUME WESTCHESTER CVS
- LOCATED IN THE HEART OF ELMSFORD AT THE INTERSECTION OF SAW MILL RIVER RD. & MAIN ST.
- DEDICATED PARKING ONSITE & MUNICIPAL PARKING ACROSS STREET
- CONVENIENT ACCESS TO HEAVILY TRAFFICKED HIGHWAYS
- ANYTIME FITNESS