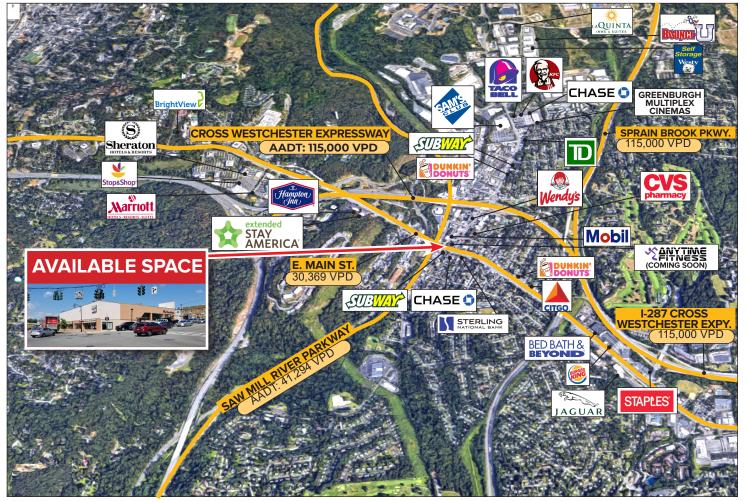

#### **COMMENTS:**

- PRIME CORNER
- HIGH VOLUME WESTCHESTER CVS
- LOCATED IN THE HEART OF ELMSFORD AT THE INTERSECTION OF SAW MILL RIVER RD. & MAIN ST.
- DEDICATED PARKING ONSITE & MUNICIPAL PARKING ACROSS STREET
- CONVENIENT ACCESS TO HEAVILY TRAFFICKED HIGHWAYS
- ANYTIME FITNESS