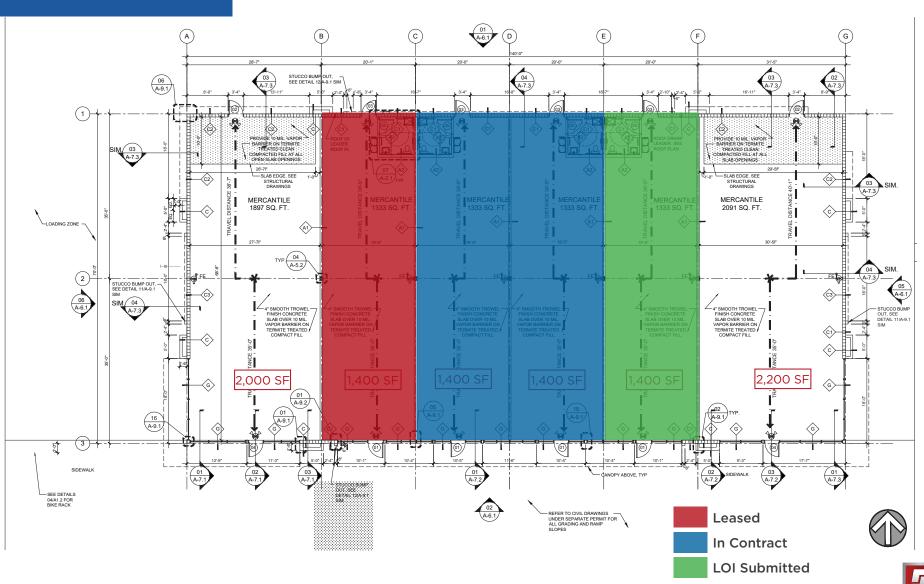

#### SITE PLAN RETAIL A

## **HERITAGE SQUARE**

NWC OF MALABAR ROAD & ST. JOHNS HERITAGE PARKWAY PALM BAY, FL 32905

Dan Coyle | Dan.Coyle@Stiles.com 954-627-9272