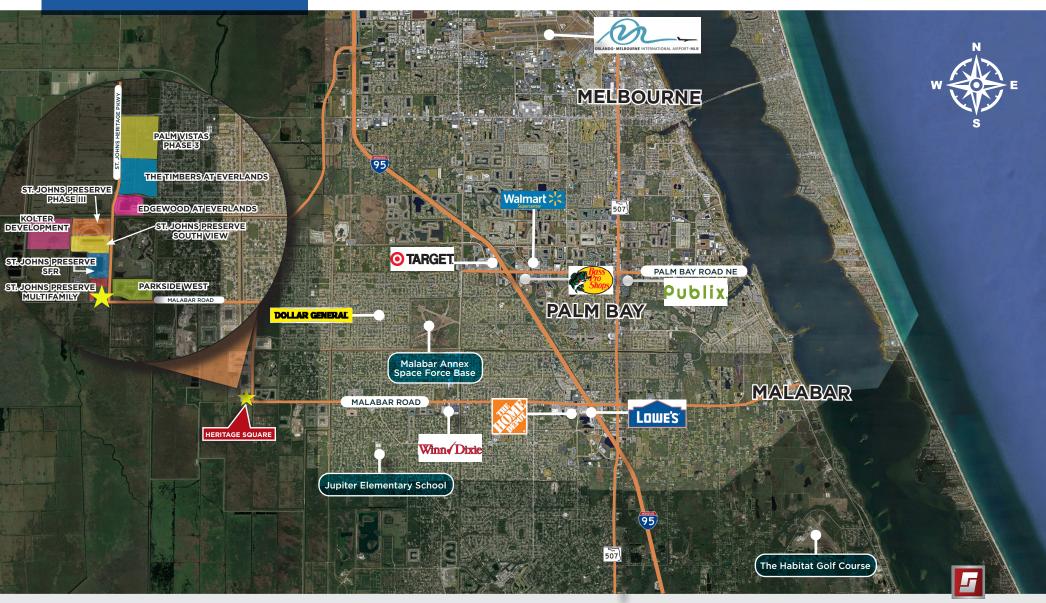

#### **REGIONAL AERIAL**

## **HERITAGE SQUARE**

NWC OF MALABAR ROAD & ST. JOHNS HERITAGE PARKWAY PALM BAY, FL 32905

Dan Coyle | Dan.Coyle@Stiles.com

954-627-9272