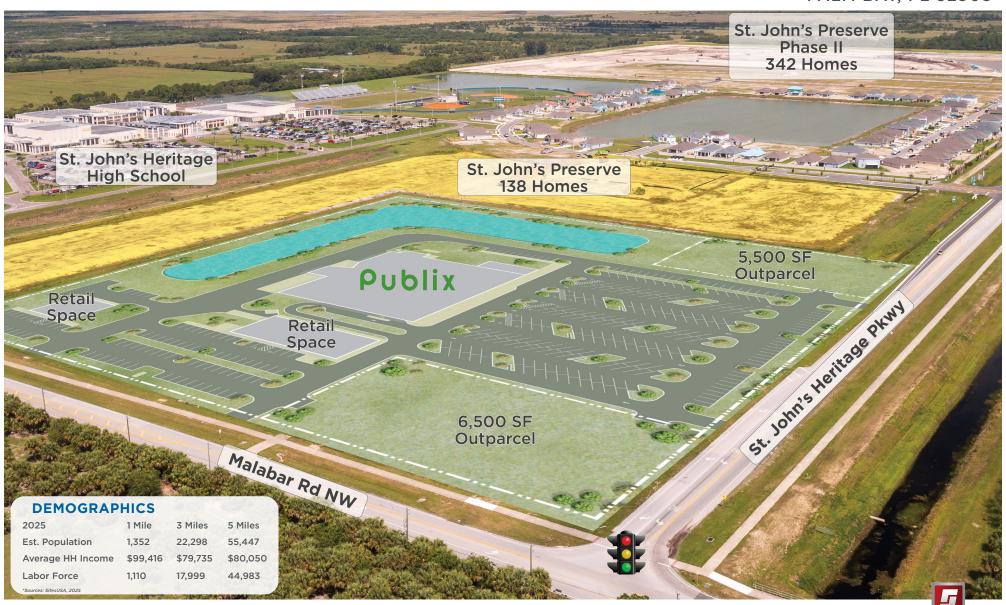

#### RETAIL AERIAL

**Housing** has continued to trend west in a long, narrow county. New homes along St. John's are being built at a rapid pace to provide a place for new workers. The Heritage Square Publix will sit at a prominent intersection to serve the current Malabar Road community and ample new developments to the north along St. Johns Heritage Pkwy.