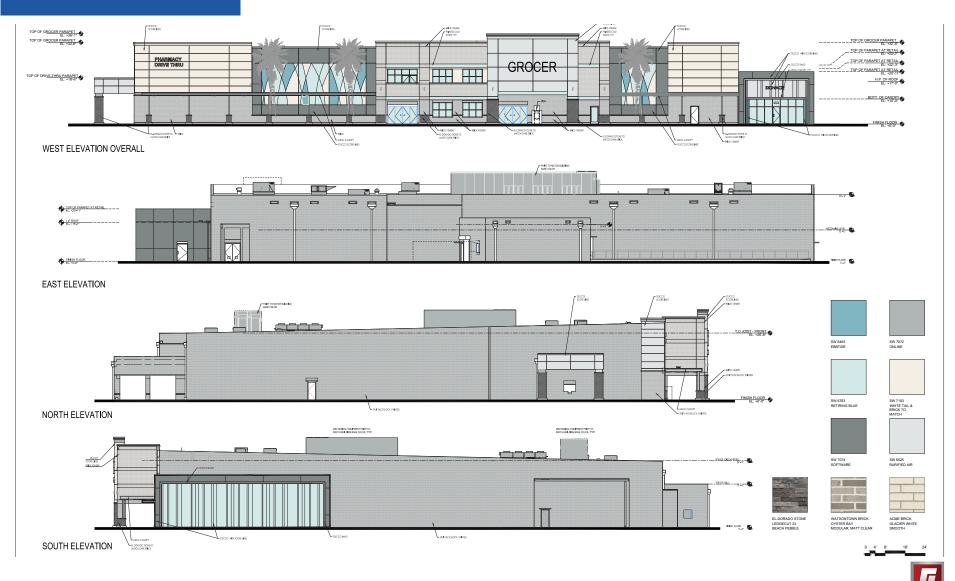

# **SITE PLAN** ELEVATIONS

### **HERITAGE SQUARE**

NWC OF MALABAR ROAD & ST. JOHNS HERITAGE PARKWAY PALM BAY, FL 32905

Dan Coyle | Dan.Coyle@Stiles.com 954-627-9272