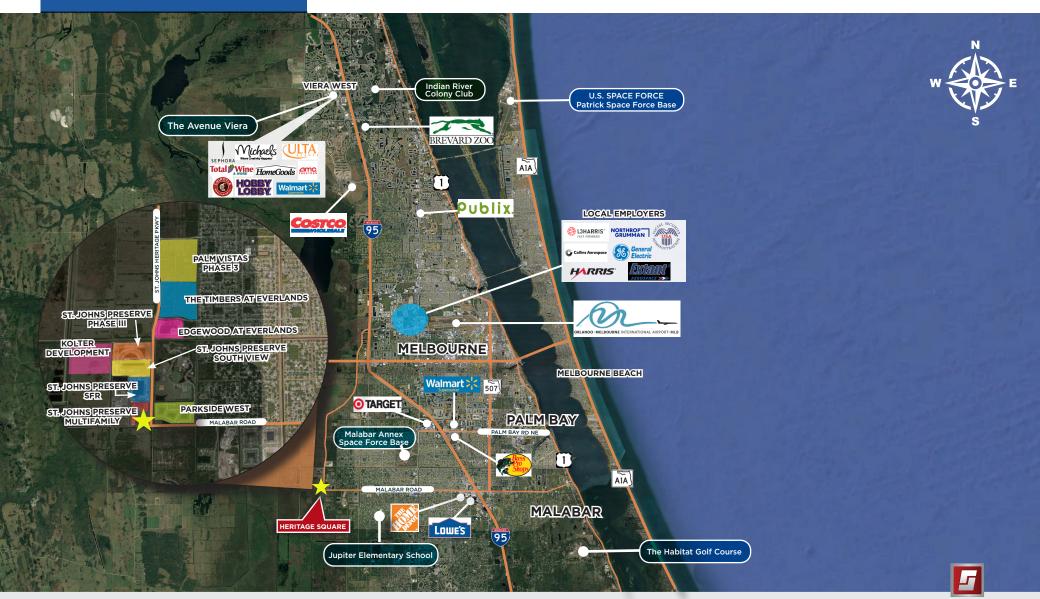

#### **REGIONAL AERIAL**

### **HERITAGE SQUARE**

NWC OF MALABAR ROAD & ST. JOHNS HERITAGE PARKWAY PALM BAY, FL 32905

Dan Coyle | Dan.Coyle@Stiles.com

954-627-9272

**Housing** has continued to trend west in a long, narrow county. New homes along St. John's are being built at a rapid pace to provide a place for new workers. The Heritage Square Publix will sit at a prominent intersection to serve the current Malabar Road community and ample new developments to the north along St. Johns Heritage Pkwy.