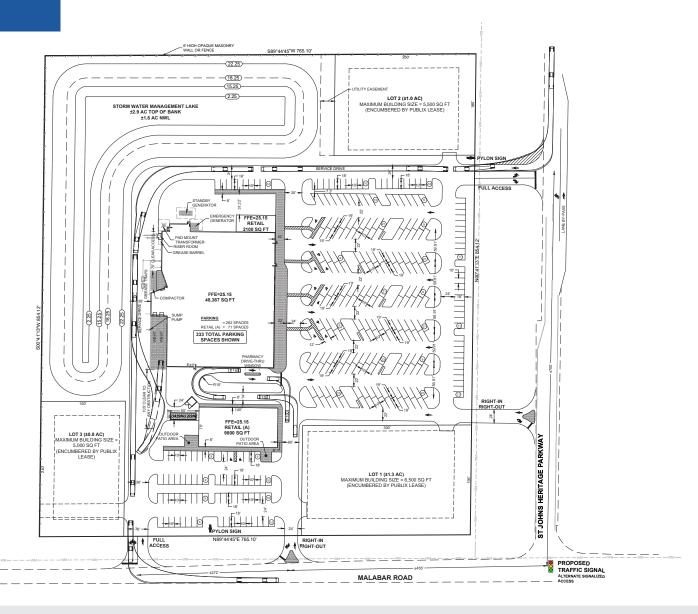

#### SITE PLAN

## **HERITAGE SQUARE**

NWC OF MALABAR ROAD & ST. JOHNS HERITAGE PARKWAY
PALM BAY, FL 32905

Dan Coyle | Dan.Coyle@Stiles.com 954-627-9272