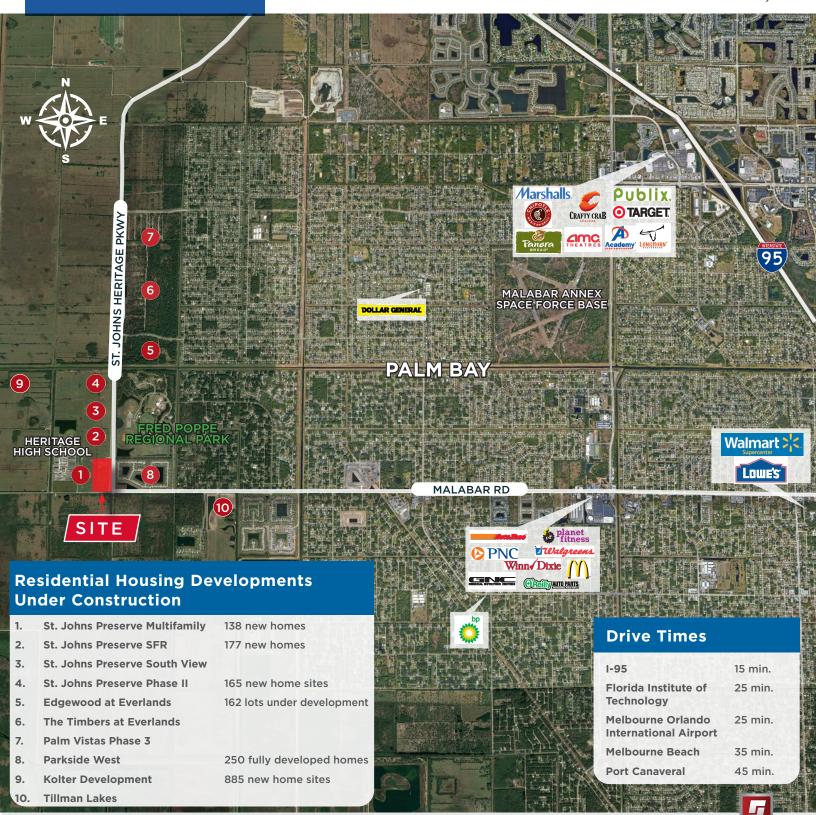

#### RETAIL AERIAL

## **HERITAGE SQUARE**

NW CORNER OF MALABAR ROAD & ST. JOHNS HERITAGE PARKWAY PALM BAY, FL

Dan Coyle | Dan.Coyle@Stiles.com

954-627-9272

#### AREA DEVELOPMENT

The **Palm Bay** area continues to see trememendous growth and is the 18th hottest housing market in the nation currently. This is bolstered by the fact that AGI in this market is \$79,649 on average—higher than all other Central Florida counties by a significant margin. High paying jobs in tech, space exploration, and defense bring in new residents from all over Florida, but also the west coast and north east. Kennedy Space Center's transition to allow multiple users to launch means they have 90 private sector relationships with various businesses and government contractors. This has led to Brevard County's continued growth in real GDP.

**Housing** has continued to trend west in a long, narrow county. New homes along St. John's are being built at a rapid pace to provide a place for new workers. The Heritage Square Publix will sit at a prominent intersection to serve the current Malabar Road community and ample new developments to the north along St. Johns Heritage Pkwy.