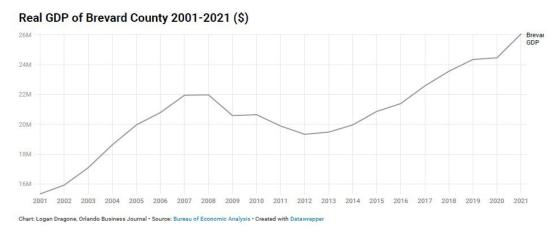

#### AREA DEVELOPMENT

The **Palm Bay** area continues to see trememendous growth and is the 18th hottest housing market in the nation currently. This is bolstered by the fact that AGI in this market is \$79,649 on average—higher than all other Central Florida counties by a significant margin. High paying jobs in tech, space exploration, and defense bring in new residents from all over Florida, but also the west coast and north east. Kennedy Space Center's transition to allow multiple users to launch means they have 90 private sector relationships with various businesses and government contractors. This has led to Brevard County's continued growth in real GDP.