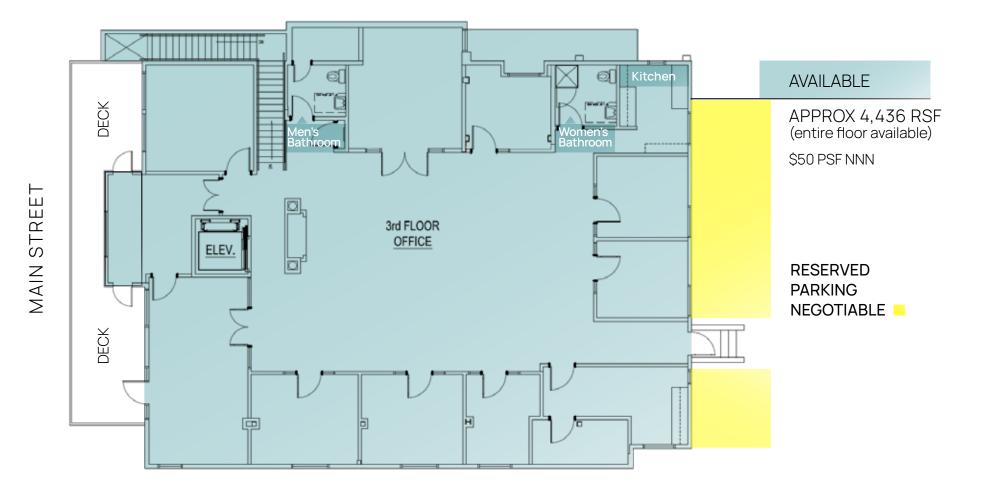

, a Berkshire Hathaway affiliate. Equal Housing Opportunity. Information not verified or guaranteed. Berkshire Hathaway HomeServices and/or its representatives do not warrant or guarantee this information. Information has provided by Owner/Seller. Lessee/Purchaser is responsible to confirm any information considered a factor in a decision to lease or purchase.



COMMERCIAL DIVISION



## LEVEL 2 - PROPERTY PHOTOS OLD TOWN 537 MAIN STREET I PARK CITY, UTAH 84060





## LEVEL 2 - FLOORPLAN OLD TOWN 537 MAIN STREET I PARK CITY, UTAH 84060

MAIN STREET



JILL SNYDER 435 671-0793 | KATIE WILKING 435 640-4964 | CHELSEA WALL 435 671-3541



## LEVEL 3 - PROPERTY PHOTOS OLD TOWN 537 MAIN STREET I PARK CITY, UTAH 84060





# LEVEL 3 - FLOORPLAN OLD TOWN 537 MAIN STREET I PARK CITY, UTAH 84060





## PARKING OLD TOWN 537 MAIN STREET I PARK CITY, UTAH 84060





## LOCATION OLD TOWN 537 MAIN STREET I PARK CITY, UTAH 84060



JILL SNYDER 435 671-0793 | KATIE WILKING 435 640-4964 | CHELSEA WALL 435 671-3541

BHHSUTAH.COM







### OLD TOWN 537 MAIN STREET PARK CITY, UTAH 84060

- Approximately 6,000 RSF total
- 2nd floor- 1,582 RSF available
- 3rd floor- 4,436 RSF available (entire floor)
- Two Main Street entrances, and one entrance off Park Avenue
- Exceptional location on Main Street with prime exposure
- Dedicated parking
- Ample windows with abundant natural light
- Large conference room
- Kitchen
- Multiple private offices on 3rd floor
- Three balconies
- Prime location on the street

#### \$48-\$50 PSF

#### BHHSUTAH.COM

JILL SNYDER 435 671-0793 jill@wswcommercial.com KATI