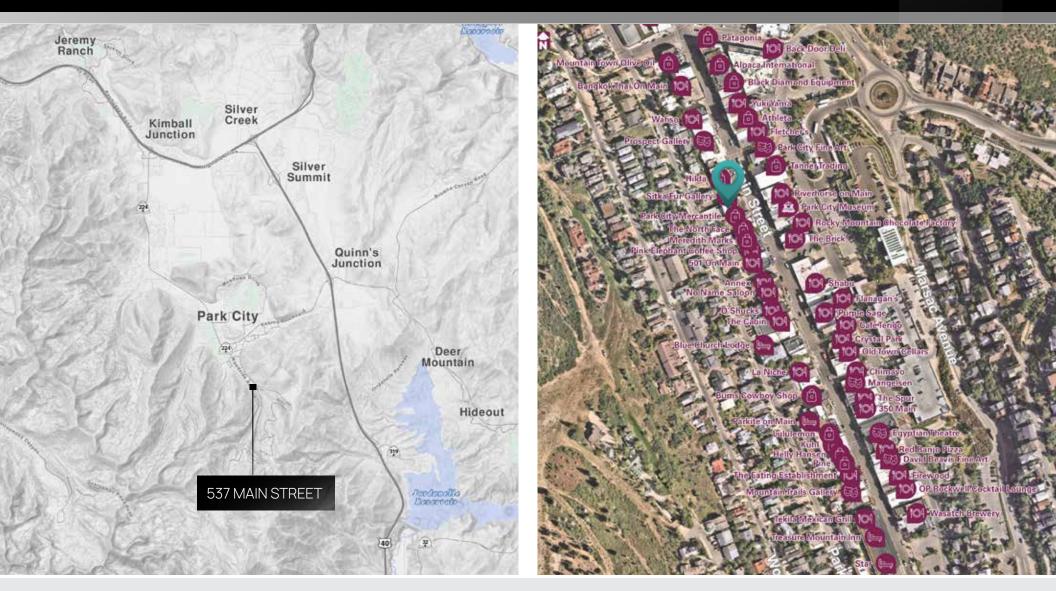

## LOCATION OLD TOWN 537 MAIN STREET I PARK CITY, UTAH 84060

JILL SNYDER 435 671-0793 | KATIE WILKING 435 640-4964 | CHELSEA WALL 435 671-3541

BHHSUTAH.COM