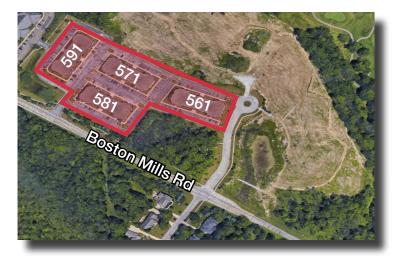

# FLOORS: 1 Story, 4 Buildings

**OFFICE SPACE:** 14,881 SF

**AVAILABLE SPACE:** 5,000 SF

MIN./MAX. SPACE: 5,000 SF

**PARCEL:** 3203498

ACREAGE: 6.85 acres

YEAR BUILT: 2000

**HEAT:** Forced Air - Fully HVAC'd

#### **Location Details:**

Omni by the Lake is a professional office complex strategically located in one of Northeast Ohio's fastest growing corridors of commercial development. This four-building office property was built in the early 2000s on a 6.85-acre parcel off Boston Mills Rd. It offers close proximity to SR 8, Ohio Turnpike I-80, shopping and restaurants. Leasing opportunities include 5,000 SF of general office with some storage space available.