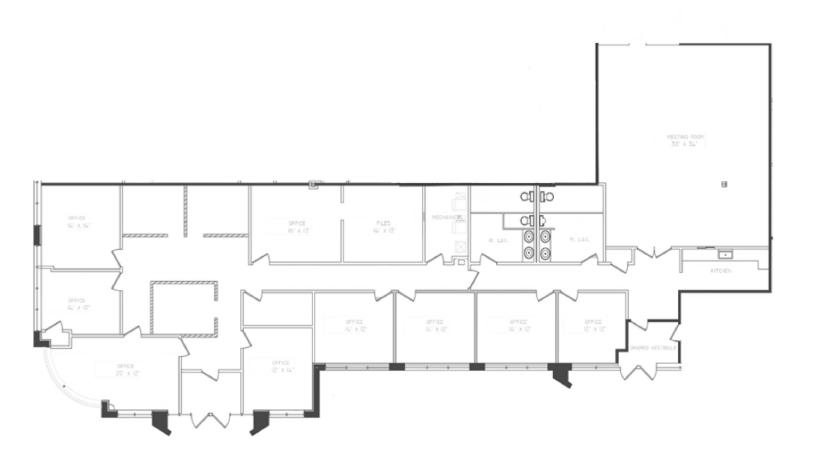

#### **Property Details**

- Under New Property Management!
- One (1) Suite Available 5,000 SF
- Includes 1,000 SF Meeting/Conference Hall
- Storage Space Available (600-717 SF)
- Minutes from Restaurants and Shopping Along Rt 91 and 303
- 1.2 Miles from Ohio St Route 8 and Ohio Turnpike (I-80)
- Quiet Park-Like Setting
- Several Large Private Offices

# FLOORS: 1 Story, 4 Buildings

**OFFICE SPACE:** 14,881 SF

**AVAILABLE SPACE:** 5,000 SF

MIN./MAX. SPACE: 5,000 SF

**PARCEL:** 3203498

ACREAGE: 6.85 acres

YEAR BUILT: 2000

**HEAT:** Forced Air - Fully HVAC'd

PARKING: Perimeter - Plentiful

**Lease Details** 

**LEASE RATE:** Call for Rates

**LEASE TYPE:** MG

#### **Location Details:**

Omni by the Lake is a professional office complex strategically located in one of Northeast Ohio's fastest growing corridors of commercial development. This four-building office property was built in the early 2000s on a 6.85-acre parcel off Boston Mills Rd. It offers close proximity to SR 8, Ohio Turnpike I-80, shopping and restaurants. Leasing opportunities include 5,000 SF of general office with some storage space available.