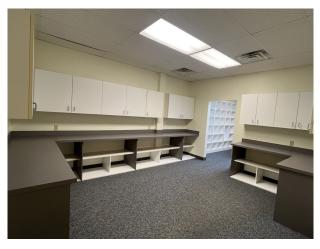

#### **Property Details**

- Under New Property Management!
- One (1) Suite Available 5,000 SF
- Includes 1,000 SF Meeting/Conference Hall
- Storage Space Available (600-717 SF)
- Minutes from Restaurants and Shopping Along Rt 91 and 303
- 1.2 Miles from Ohio St Route 8 and Ohio Turnpike (I-80)
- Quiet Park-Like Setting
- Several Large Private Offices

#### **Location Details:**

Omni by the Lake is a professional office complex strategically located in one of Northeast Ohio's fastest growing corridors of commercial development. This four-building office property was built in the early 2000s on a 6.85-acre parcel off Boston Mills Rd. It offers close proximity to SR 8, Ohio Turnpike I-80, shopping and restaurants. Leasing opportunities include 5,000 SF of general office with some storage space available.