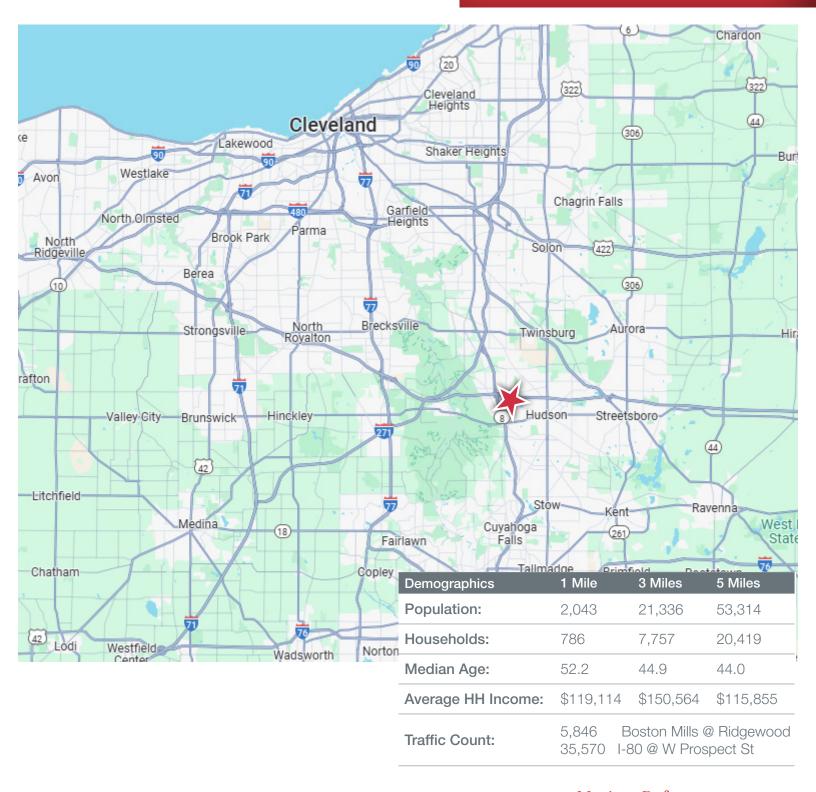

#### **Location Details:**

Omni by the Lake is a professional office complex strategically located in one of Northeast Ohio's fastest growing corridors of commercial development. This four-building office property was built in the early 2000s on a 6.85-acre parcel off Boston Mills Rd. It offers close proximity to SR 8, Ohio Turnpike I-80, shopping and restaurants. Leasing opportunities include 5,000 SF of general office with some storage space available.