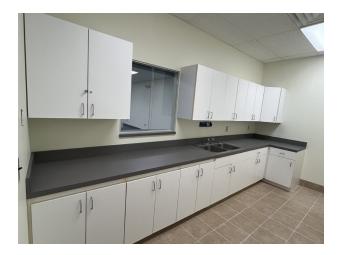

#### **Property Details**

- Under New Property Management!
- One (1) Suite Available 5,000 SF
- Includes 1,000 SF Meeting/Conference Hall
- Storage Space Available (600-717 SF)
- Minutes from Restaurants and Shopping Along Rt 91 and 303
- 1.2 Miles from Ohio St Route 8 and Ohio Turnpike (I-80)
- Quiet Park-Like Setting
- Several Large Private Offices

#### **Location Details:**

Omni by the Lake is a professional office complex strategically located in one of Northeast Ohio's fastest growing corridors of commercial development. This four-building office property was built in the early 2000s on a 6.85-acre parcel off Boston Mills Rd. It offers close proximity to SR 8, Ohio Turnpike I-80, shopping and restaurants. Leasing opportunities include 5,000 SF of general office with some storage space available.