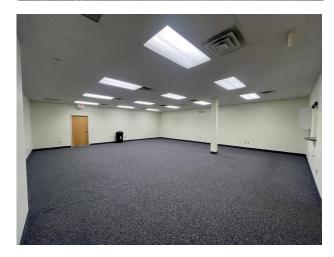

#### **Property Details**

- Under New Property Management!
- One (1) Suite Available 5,000 SF
- Includes 1,000 SF Meeting/Conference Hall
- Storage Space Available (600-717 SF)
- Minutes from Restaurants and Shopping Along Rt 91 and 303
- 1.2 Miles from Ohio St Route 8 and Ohio Turnpike (I-80)
- Quiet Park-Like Setting
- Several Large Private Offices

#### **Location Details:**

Omni by the Lake is a professional office complex strategically located in one of Northeast Ohio's fastest growing corridors of commercial development. This four-building office property was built in the early 2000s on a 6.85-acre parcel off Boston Mills Rd. It offers close proximity to SR 8, Ohio Turnpike I-80, shopping and restaurants. Leasing opportunities include 5,000 SF of general office with some storage space available.