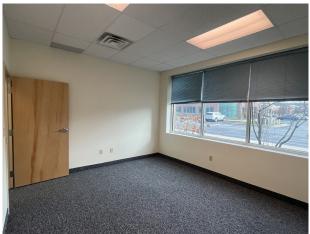

#### **Property Details**

- Under New Property Management!
- One (1) Suite Available 5,000 SF
- Includes 1,000 SF Meeting/Conference Hall
- Storage Space Available (600-717 SF)
- Minutes from Restaurants and Shopping Along Rt 91 and 303
- 1.2 Miles from Ohio St Route 8 and Ohio Turnpike (I-80)
- Quiet Park-Like Setting
- Several Large Private Offices

#### **Location Details:**

Omni by the Lake is a professional office complex strategically located in one of Northeast Ohio's fastest growing corridors of commercial development. This four-building office property was built in the early 2000s on a 6.85-acre parcel off Boston Mills Rd. It offers close proximity to SR 8, Ohio Turnpike I-80, shopping and restaurants. Leasing opportunities include 5,000 SF of general office with some storage space available.