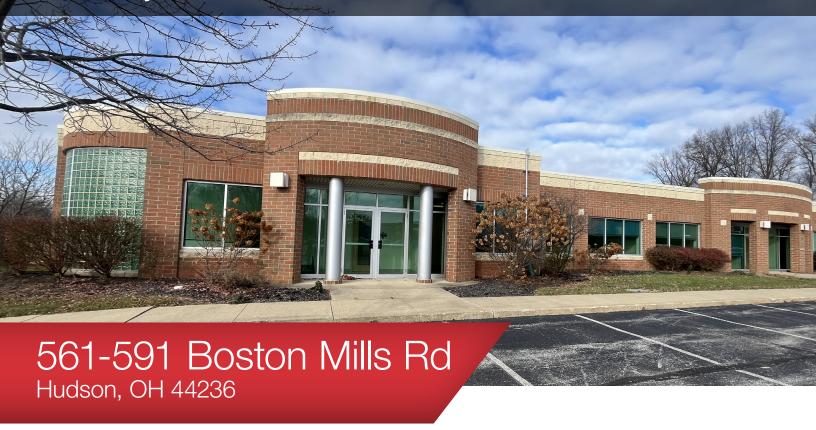

Omni by the Lake Professional Hudson Office Park

#### **Location Details:**

Omni by the Lake is a professional office complex strategically located in one of Northeast Ohio's fastest growing corridors of commercial development. This four-building office property was built in the early 2000s on a 6.85-acre parcel off Boston Mills Rd. It offers close proximity to SR 8, Ohio Turnpike I-80, shopping and restaurants. Leasing opportunities include 5,000 SF of general office with some storage space available.