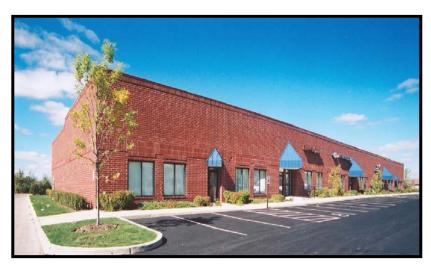

# UNIT F 100 OAKWOOD ROAD

Lake Zurich, Illinois

Unit: 2,880 Sq. Ft. Office: 618 Sq. Ft.

**TERMS:** 

Base Rent: \$6.95 Net
Escalation: 3% Per Year
Real Estate Taxes: \$1.84 (2019 Est.)
CAM & Insurance: \$1.66 (2019 Est.)

#### **HIGHLIGHTS:**

- Additional mezzanine storage above office
- Flexibility to add office to suit
- Individual unit identity / signage
- Newer masonry construction (2000)

#### **BUILDING DATA:**

Ceiling Height: 16' Sprinkler System: Yes

Loading: 1 Drive-In Door

POSSESSION: Immediate