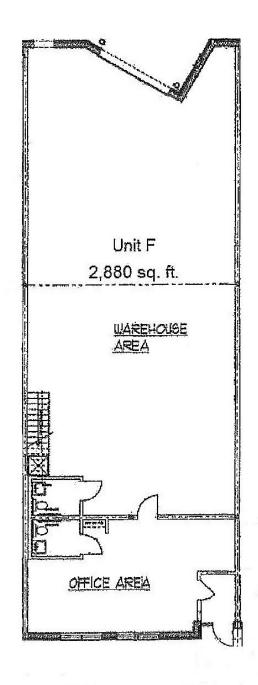

# UNIT F 100 OAKWOOD ROAD

Lake Zurich, Illinois

Unit: 2,880 Sq. Ft. Office: 618 Sq. Ft.

**TERMS:** 

Base Rent: \$6.95 Net
Escalation: 3% Per Year
Real Estate Taxes: \$1.84 (2019 Est.)
CAM & Insurance: \$1.66 (2019 Est.)

#### **BUILDING DATA:**

Ceiling Height: 16' Sprinkler System: Yes

Loading: 1 Drive-In Door

POSSESSION: Immediate