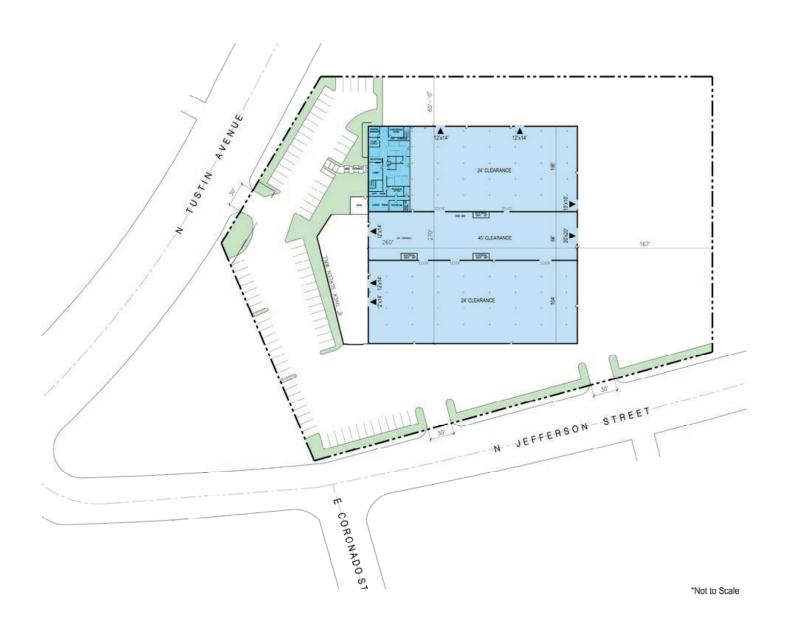

#### **PROPERTY HIGHLIGHTS:**

- ±75,700 SF Freestanding Industrial Building on 5.25 Acres (.33 FAR)
- 10,000 SF of Two-Story Upgraded Office Space
- · Large Secured Yard Area
- Seven (7) Ground Loading Doors
- 24-45' Warehouse Clearance
- 1,600 Amps 277/480V (verify)
- · Fire Sprinklers

- · Points of Entry off 2 Major Streets
- Drive Around Access
- · Prime East Anaheim Location
- Close Proximity to 91/57/55/5 Freeways
- Anaheim Canyon Commuter Rail within walking distance
- · Rail Possible
- · Asking \$1.25 Gross PSF