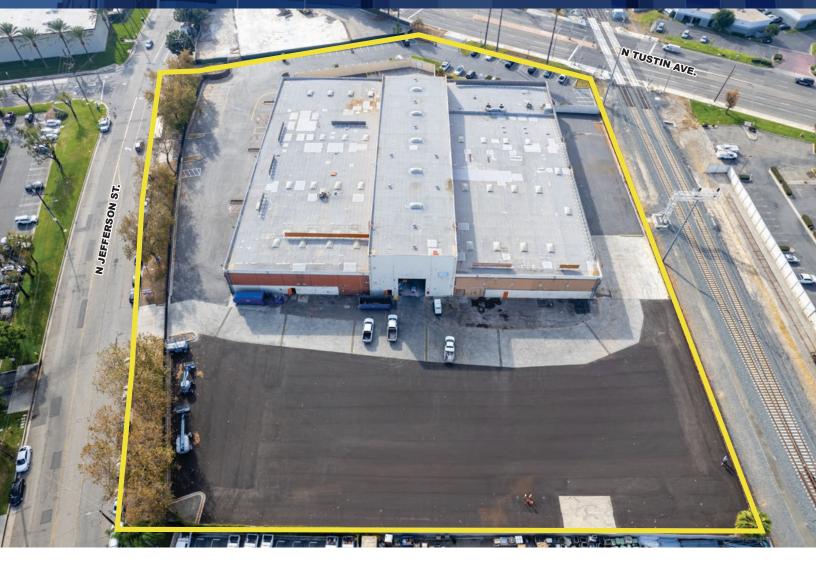

# 1210 N. TUSTIN AVENUE

RARE EXCESS LAND

ANAHEIM | CA | NORTH ORANGE COUNTY

#### **PROPERTY HIGHLIGHTS:**

- ±75,700 SF Freestanding Industrial Building on 5.25 Acres (.33 FAR)
- 10,000 SF of Two-Story Upgraded Office Space
- · Large Secured Yard Area
- Seven (7) Ground Loading Doors
- 24-45' Warehouse Clearance
- 1,600 Amps 277/480V (verify)
- · Fire Sprinklers

- · Points of Entry off 2 Major Streets
- Drive Around Access
- · Prime East Anaheim Location
- Close Proximity to 91/57/55/5 Freeways
- Anaheim Canyon Commuter Rail within walking distance
- · Rail Possible
- · Asking \$1.25 Gross PSF