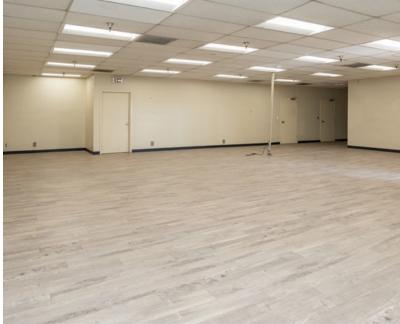

#### **PROPERTY HIGHLIGHTS:**

- ±75,700 SF Freestanding Industrial Building on 5.25 Acres (.33 FAR)
- 10,000 SF of Two-Story Upgraded Office Space
- · Large Secured Yard Area
- Seven (7) Ground Loading Doors
- 24-45' Warehouse Clearance
- 1,600 Amps 277/480V (verify)
- · Fire Sprinklers