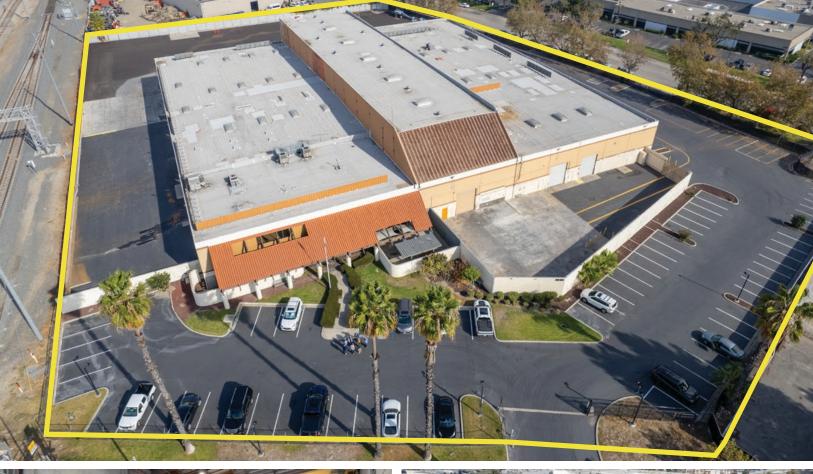

#### **PROPERTY HIGHLIGHTS:**

- ±75,700 SF Freestanding Industrial Building on 5.25 Acres (.33 FAR)
- 10,000 SF of Two-Story Upgraded Office Space
- · Large Secured Yard Area
- Seven (7) Ground Loading Doors
- 24-45' Warehouse Clearance
- 1,600 Amps 277/480V (verify)
- · Fire Sprinklers

- · Points of Entry off 2 Major Streets
- Drive Around Access
- · Prime East Anaheim Location
- Close Proximity to 91/57/55/5 Freeways
- Anaheim Canyon Commuter Rail within walking distance
- · Rail Possible
- · Asking \$1.25 Gross PSF