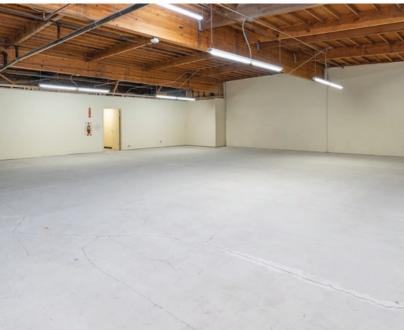

#### **PROPERTY HIGHLIGHTS:**

- ±75,700 SF Freestanding Industrial Building on 5.25 Acres (.33 FAR)
- 10,000 SF of Two-Story Upgraded Office Space
- · Large Secured Yard Area
- Seven (7) Ground Loading Doors
- 24-45' Warehouse Clearance
- 1,600 Amps 277/480V (verify)
- · Fire Sprinklers