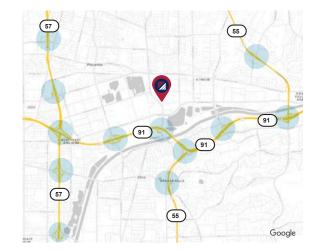

- · Points of Entry off 2 Major Streets
- Drive Around Access
- · Prime East Anaheim Location
- Close Proximity to 91/57/55/5 Freeways
- Anaheim Canyon Commuter Rail within walking distance
- · Rail Possible
- · Asking \$1.25 Gross PSF