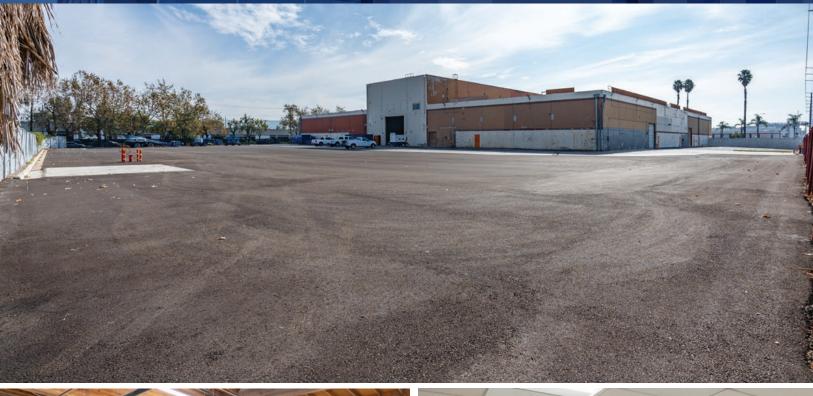

#### **PROPERTY HIGHLIGHTS:**

- ±75,700 SF Freestanding Industrial Building on 5.25 Acres (.33 FAR)
- 10,000 SF of Two-Story Upgraded Office Space
- · Large Secured Yard Area
- Seven (7) Ground Loading Doors
- 24-45' Warehouse Clearance
- 1,600 Amps 277/480V (verify)
- · Fire Sprinklers

- · Points of Entry off 2 Major Streets
- Drive Around Access
- · Prime East Anaheim Location
- Close Proximity to 91/57/55/5 Freeways
- Anaheim Canyon Commuter Rail within walking distance
- · Rail Possible
- · Asking \$1.25 Gross PSF